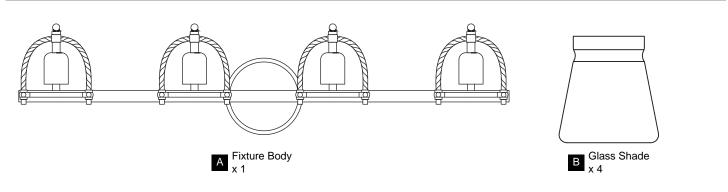

F ELECTRIC SHOCK Before beginning installation, turn off electricity at the circuit breaker box or the main fuse box.
- RISK OF FIRE Use bulbs specified by the markings and/or labels on the fixture.

## CAUTION

- For your safety, read instructions completely before beginning installation.
- If in doubt about electrical installation, consult a licensed electrician.
- Turn off electricity to fixture before replacing the bulb(s).

#### **TOOLS REQUIRED**



#### CARE AND MAINTENANCE

• Wipe clean using soft, dry cloth or static duster. Always avoid using harsh chemicals and abrasives to clean fixture as they may damage the finish.

If you need further assistance call Quoizel Customer Care at 1-800-645-3184 (9:00am - 5:00pm EST), or visit us on-line at www.quoizel.com.

### PACKAGE CONTENTS



### **MOUNTING HARDWARE**



## INSTALLATION

) D



Your installation is now complete! Restore electricity and save this sheet for future reference.

1