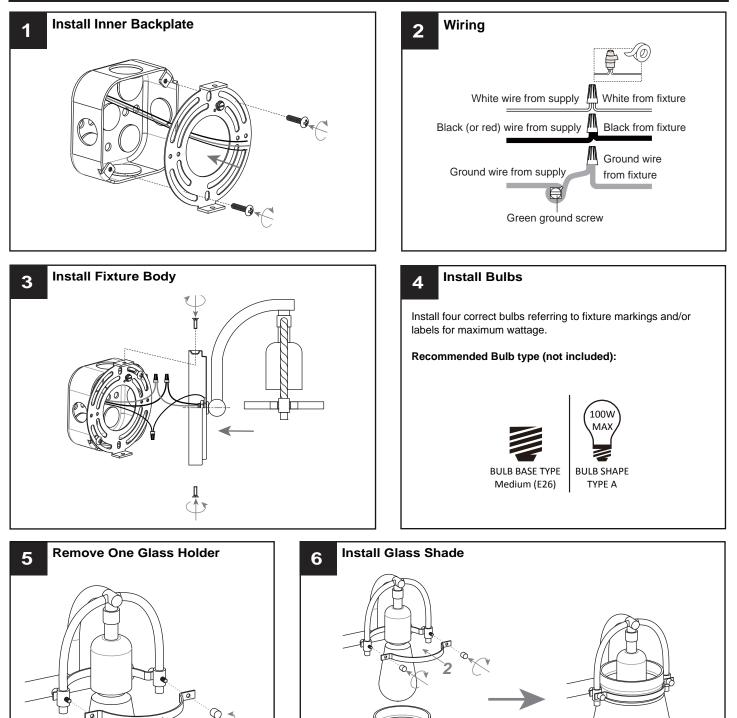

## INSTALLATION

) D

Your installation is now complete! Restore electricity and save this sheet for future reference.

1