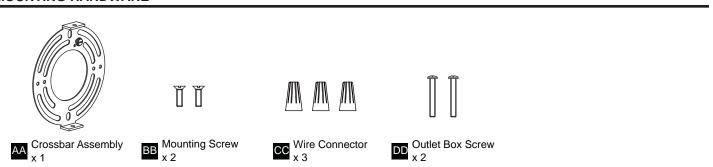

ning installation, turn off electricity at the circuit breaker box or the main fuse box.
- RISK OF FIRE Use bulbs specified by the markings and/or labels on the fixture.

## CAUTION

- For your safety, read instructions completely before beginning installation.
- If in doubt about electrical installation, consult a licensed electrician.
- Turn off electricity to fixture before replacing the bulb(s).

#### **TOOLS REQUIRED**



#### CARE AND MAINTENANCE

• Wipe clean using soft, dry cloth or static duster. Always avoid using harsh chemicals and abrasives to clean fixture as they may damage the finish.

If you need further assistance call Quoizel Customer Care at 1-800-645-3184 (9:00am - 5:00pm EST), or visit us on-line at www.quoizel.com.

### PACKAGE CONTENTS



### **MOUNTING HARDWARE**



## INSTALLATION

) D



Your installation is now complete! Restore electricity and save this sheet for future reference.

1