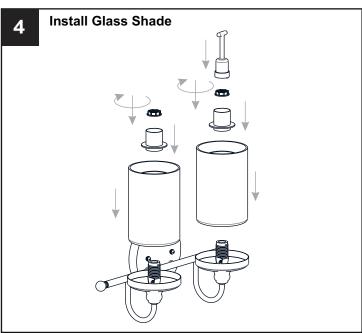

## **PACKAGE CONTENTS**

B Glass Shade x 2

Glass Holder [pre-assembled to Fixture Body x 2

Socket Collar Tool