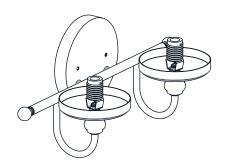

## **PACKAGE CONTENTS**

B Glass Shade x 2

Glass Holder [pre-assembled to Fixture Body x 2

Socket Collar Tool

# **MOUNTING HARDWARE**

Crossbar Assembly

Alternate Mounting Screw

Wire Connector x 3

Your installation is now complete! Restore electricity and save this sheet for future reference.