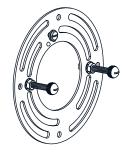

## **PACKAGE CONTENTS**

B Glass Shade x 2

Glass Holder [pre-assembled to Fixture Body x 2

Socket Collar Tool