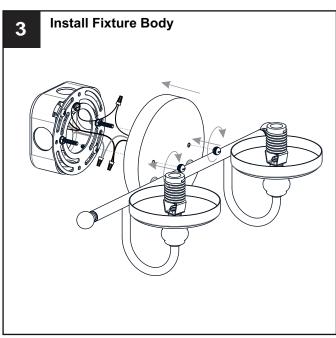

## **PACKAGE CONTENTS**

B Glass Shade x 2

Glass Holder [pre-assembled to Fixture Body x 2

Socket Collar Tool