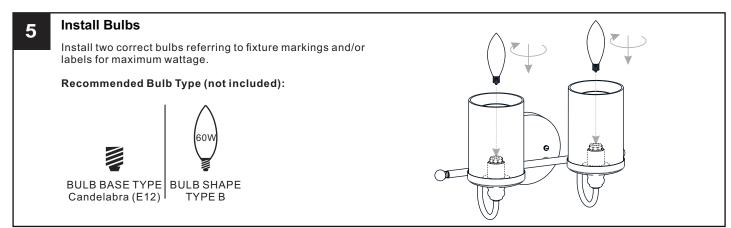

ur safety, read instructions completely before beginning installation.
- If in doubt about electrical installation, consult a licensed electrician.
- Turn off electricity to fixture before replacing the bulb(s).

### **TOOLS REQUIRED**











## **CARE AND MAINTENANCE**

Wipe clean using soft, dry cloth or static duster. Always avoid using harsh chemicals and abrasives to clean fixture as they may damage the finish.

If you need further assistance call Quoizel Customer Care at 1-800-645-3184 (9:00am - 5:00pm EST), or visit us on-line at www.quoizel.com.

## **PACKAGE CONTENTS**







B Glass Shade x 2



Glass Holder [pre-assembled to Fixture Body x 2







Socket Collar Tool

# **MOUNTING HARDWARE**



Crossbar Assembly



Alternate Mounting Screw



Wire Connector x 3















Your installation is now complete! Restore electricity and save this sheet for future reference.