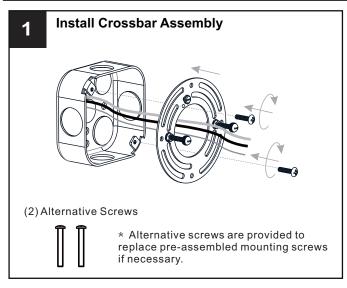

# **MOUNTING HARDWARE**

Crossbar Assembly

Alternate Mounting Screw

Wire Connector x 3

Your installation is now complete! Restore electricity and save this sheet for future reference.