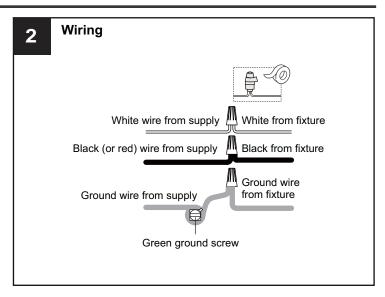

# **MOUNTING HARDWARE**

Crossbar Assembly

Alternate Mounting Screw

Wire Connector x 3

Your installation is now complete! Restore electricity and save this sheet for future reference.