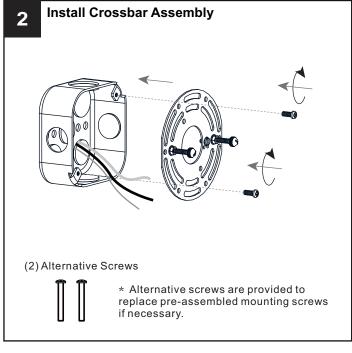

#### **MOUNTING HARDWARE**

Alternate

Mounting Screw x 2

CC Wire Connector

Outlet Box Screw

Your installation is now complete! Restore electricity and save this sheet for future reference.