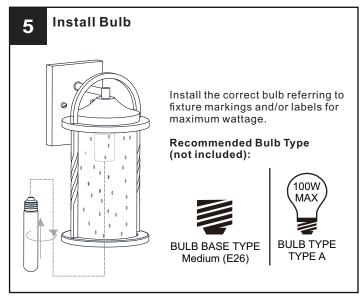

on the fixture.

#### **CAUTION**

- For your safety, read instructions completely before beginning installation.
- If in doubt about electrical installation, consult a licensed electrician.
- Turn off electricity to fixture before replacing the bulb(s).

#### **TOOLS REQUIRED**











## **CARE AND MAINTENANCE**

 Wipe clean using soft, dry cloth or static duster. Always avoid using harsh chemicals and abrasives to clean fixture as they may damage the finish.

If you need further assistance call Quoizel Customer Care at 1-800-645-3184 (9:00am - 5:00pm EST), or visit us on-line at www.quoizel.com.

### **PACKAGE CONTENTS**



A Fixture Body x 1



B Glass Shade



C Cage

#### **MOUNTING HARDWARE**







Alternate

Mounting Screw x 2



CC Wire Connector



Outlet Box Screw













Your installation is now complete! Restore electricity and save this sheet for future reference.