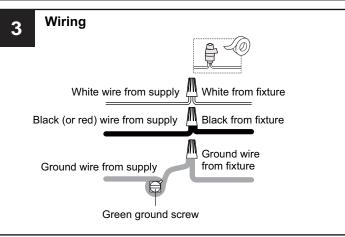

## **SAFETY INFORMATION**

Released Date: 2022-09-08

Please read and understand this entire manual before attempting to assemble, install or operate the product. **WARNING** 

- RISK OF ELECTRIC SHOCK Before beginning installation, turn off electricity at the circuit breaker box or the main fuse box.
- RISK OF FIRE Use bulbs specified by the markings and/or labels on the fixture.

#### **CAUTION**

- For your safety, read instructions completely before beginning installation.
- If in doubt about electrical installation, consult a licensed electrician.
- Turn off electricity to fixture before replacing the bulb(s).