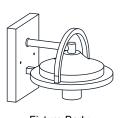

fore beginning installation, turn off electricity at the circuit breaker box or the main fuse box.
- RISK OF FIRE Use bulbs specified by the markings and/or labels on the fixture.

#### **CAUTION**

- For your safety, read instructions completely before beginning installation.
- If in doubt about electrical installation, consult a licensed electrician.
- Turn off electricity to fixture before replacing the bulb(s).

#### **TOOLS REQUIRED**











## **CARE AND MAINTENANCE**

 Wipe clean using soft, dry cloth or static duster. Always avoid using harsh chemicals and abrasives to clean fixture as they may damage the finish.

If you need further assistance call Quoizel Customer Care at 1-800-645-3184 (9:00am - 5:00pm EST), or visit us on-line at www.quoizel.com.

### **PACKAGE CONTENTS**



A Fixture Body x 1



B Glass Shade



C Cage

#### **MOUNTING HARDWARE**







Alternate

Mounting Screw x 2



CC Wire Connector



Outlet Box Screw













Your installation is now complete! Restore electricity and save this sheet for future reference.