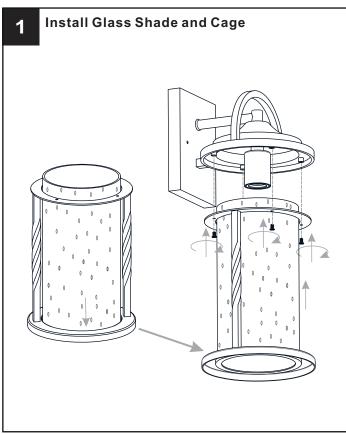

r labels on the fixture.

#### **CAUTION**

- For your safety, read instructions completely before beginning installation.
- If in doubt about electrical installation, consult a licensed electrician.
- Turn off electricity to fixture before replacing the bulb(s).

#### **TOOLS REQUIRED**











## **CARE AND MAINTENANCE**

 Wipe clean using soft, dry cloth or static duster. Always avoid using harsh chemicals and abrasives to clean fixture as they may damage the finish.

If you need further assistance call Quoizel Customer Care at 1-800-645-3184 (9:00am - 5:00pm EST), or visit us on-line at www.quoizel.com.

### **PACKAGE CONTENTS**



A Fixture Body x 1



B Glass Shade



C Cage

#### **MOUNTING HARDWARE**







Alternate

Mounting Screw x 2



CC Wire Connector



Outlet Box Screw













Your installation is now complete! Restore electricity and save this sheet for future reference.