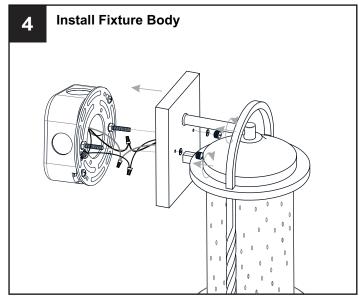

ls on the fixture.

#### **CAUTION**

- For your safety, read instructions completely before beginning installation.
- If in doubt about electrical installation, consult a licensed electrician.
- Turn off electricity to fixture before replacing the bulb(s).

#### **TOOLS REQUIRED**











## **CARE AND MAINTENANCE**

 Wipe clean using soft, dry cloth or static duster. Always avoid using harsh chemicals and abrasives to clean fixture as they may damage the finish.

If you need further assistance call Quoizel Customer Care at 1-800-645-3184 (9:00am - 5:00pm EST), or visit us on-line at www.quoizel.com.

### **PACKAGE CONTENTS**



A Fixture Body x 1



B Glass Shade



C Cage

#### **MOUNTING HARDWARE**







Alternate

Mounting Screw x 2



CC Wire Connector



Outlet Box Screw













Your installation is now complete! Restore electricity and save this sheet for future reference.