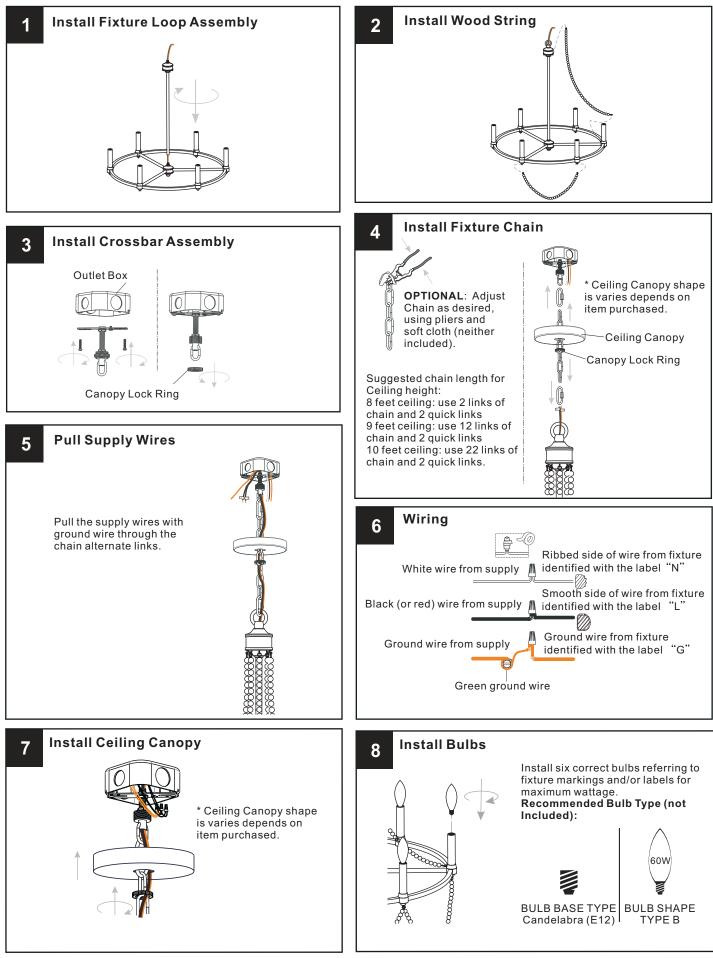

### INSTALLATION

Your installation is now complete! Restore electricity and save this sheet for future reference.