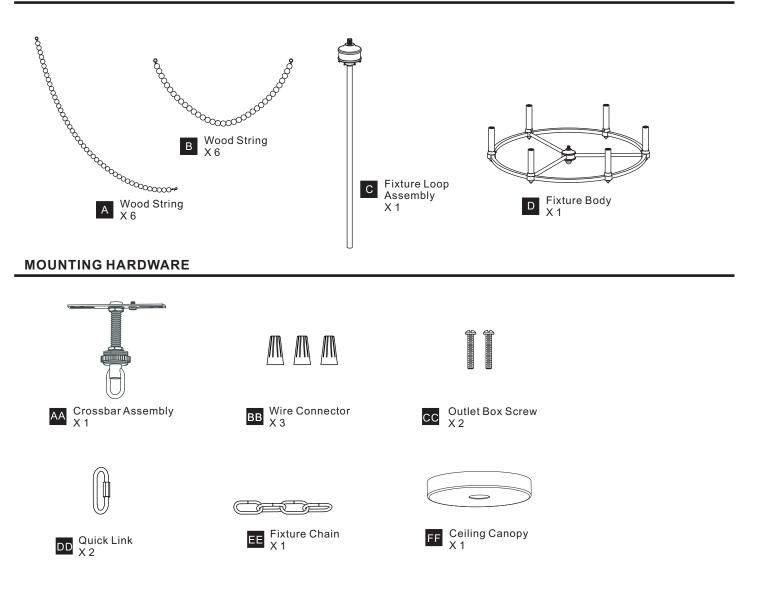

RISK OF ELECTRIC SHOCK Before beginning installation, turn off electricity at the circuit breaker box or the main fuse box.
- RISK OF FIRE Use bulbs specified by the markings and/or labels on the fixture.
- CAUTION
- For your safety, read instructions completely before beginning installation.
- If in doubt about electrical installation, consult a licensed electrician.
- Turn off electricity to fixture before replacing the bulb(s).

### **TOOLS REQUIRED**



## **CARE AND MAINTENANCE**

• Wipe clean using soft, dry cloth or static duster. Always avoid using harsh chemicals and abrasives to clean fixture as they may damage the finish.

If you need further assistance call Quoizel Customer Care at 1-800-645-3184(9:00am - 5:00pm EST), or visit us on-line at www.quoizel.com

# PACKAGE CONTENTS



### INSTALLATION



Your installation is now complete! Restore electricity and save this sheet for future reference.