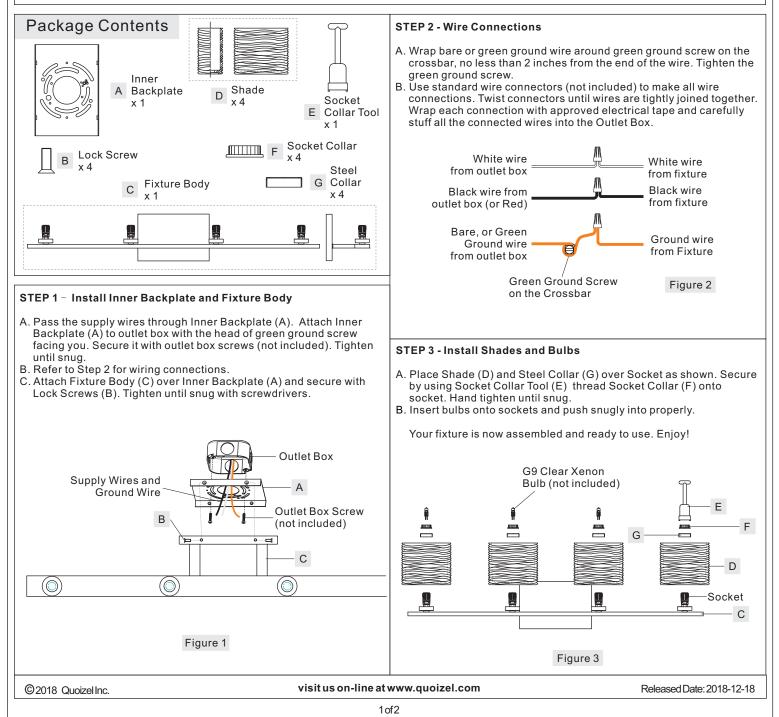

## Installation Guide #IS-WCP8604BN For Style WCP8604BN

Please go to www.quoizel.com for product cleaning tips. Go to the Care + Maintenance selection.

Tools Required: Flathead screwdriver, Phillips screwdriver, pliers, wire cutters, wire strippers, electrical tape, safety glasses.

Light Source: (4) G9 Clear Xenon Bulbs 60W Maximum, bulbs not included.

Estimated Assembly Time: 20-30 minutes

**Preparation:** Identify and inspect all parts before beginning installation. Check package content list and diagrams below to be sure all parts are present. If any parts are missing or damaged, do not attempt to assemble, install, or operate the fixture. Contact your original place of purchase.