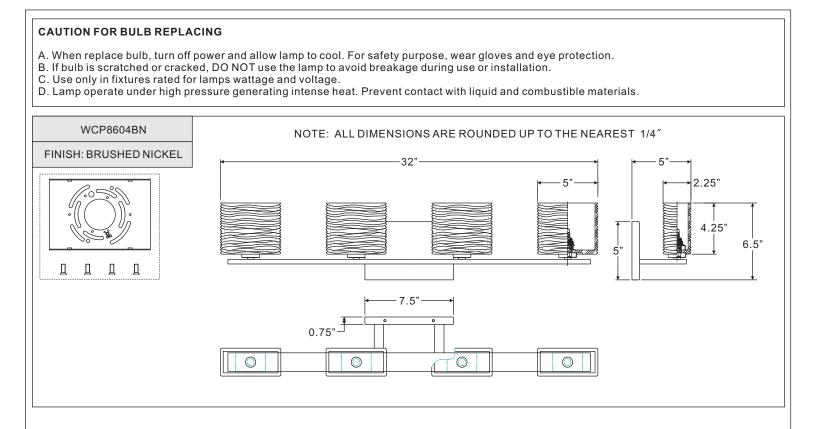

Light Source: (4) G9 Clear Xenon Bulbs 60W Maximum, bulbs not included.

Estimated Assembly Time: 20-30 minutes

**Preparation:** Identify and inspect all parts before beginning installation. Check package content list and diagrams below to be sure all parts are present. If any parts are missing or damaged, do not attempt to assemble, install, or operate the fixture. Contact your original place of purchase.

Disconnect fixture from power source before replacing bulbs. Make sure bulbs are given sufficient time to cool before removal.

Do not touch the bulb with bare hands use a cloth or glove.