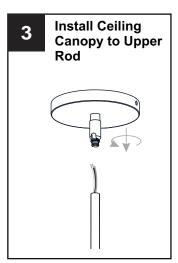

- Use bulbs specified by the markings and/or labels on the fixture.

- For your safety, read instructions completely before beginning installation.
- If in doubt about electrical installation, consult a licensed electrician.
- Turn off electricity to fixture before replacing the bulb(s).

#### **TOOLS REQUIRED**









#### **CARE AND MAINTENANCE**

Wipe clean using soft, dry cloth or static duster. Always avoid using harsh chemicals and abrasives to clean fixture as they may damage the finish.

If you need further assistance call Quoizel Customer Care at 1-800-645-3184 (9:00am - 5:00pm EST), or visit us on-line at www.quoizel.com.

### **PACKAGE CONTENTS**



#### **MOUNTING HARDWARE**











**Outlet Box Screw** 





### Quoizel recommended two people for this installation.



















Your installation is now complete! Restore electricity and save this sheet for future reference.