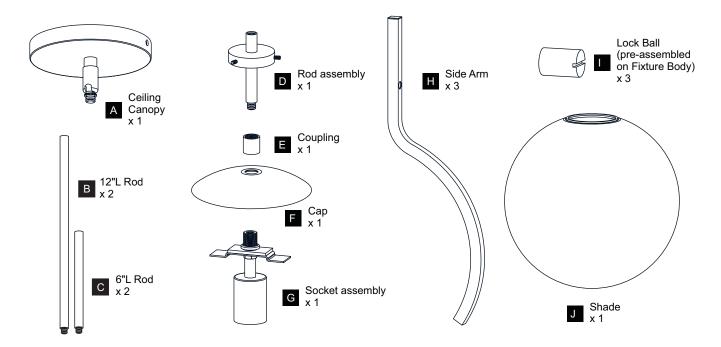

TRIC SHOCK - Before beginning installation, turn off electricity at the circuit breaker box or the main fuse box.

## RISK OF FIRE - Use bulbs specified by the markings and/or labels on the fixture.

- For your safety, read instructions completely before beginning installation.
- If in doubt about electrical installation, consult a licensed electrician.
- Turn off electricity to fixture before replacing the bulb(s).

#### **TOOLS REQUIRED**









#### **CARE AND MAINTENANCE**

Wipe clean using soft, dry cloth or static duster. Always avoid using harsh chemicals and abrasives to clean fixture as they may damage the finish.

If you need further assistance call Quoizel Customer Care at 1-800-645-3184 (9:00am - 5:00pm EST), or visit us on-line at www.quoizel.com.

### **PACKAGE CONTENTS**



#### **MOUNTING HARDWARE**











**Outlet Box Screw** 





### Quoizel recommended two people for this installation.



















Your installation is now complete! Restore electricity and save this sheet for future reference.