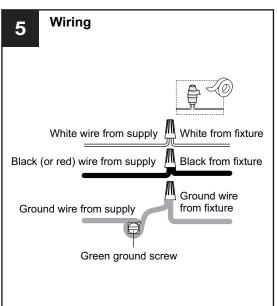

se bulbs specified by the markings and/or labels on the fixture.

- For your safety, read instructions completely before beginning installation.
- If in doubt about electrical installation, consult a licensed electrician.
- Turn off electricity to fixture before replacing the bulb(s).

#### **TOOLS REQUIRED**









#### **CARE AND MAINTENANCE**

Wipe clean using soft, dry cloth or static duster. Always avoid using harsh chemicals and abrasives to clean fixture as they may damage the finish.

If you need further assistance call Quoizel Customer Care at 1-800-645-3184 (9:00am - 5:00pm EST), or visit us on-line at www.quoizel.com.

### **PACKAGE CONTENTS**



#### **MOUNTING HARDWARE**











**Outlet Box Screw** 





### Quoizel recommended two people for this installation.



















Your installation is now complete! Restore electricity and save this sheet for future reference.