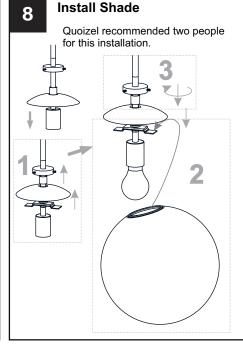

### Quoizel recommended two people for this installation.

Your installation is now complete! Restore electricity and save this sheet for future reference.