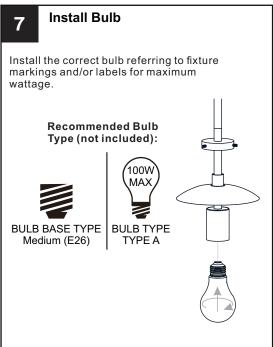

## RISK OF FIRE - Use bulbs specified by the markings and/or labels on the fixture.

- For your safety, read instructions completely before beginning installation.
- If in doubt about electrical installation, consult a licensed electrician.
- Turn off electricity to fixture before replacing the bulb(s).