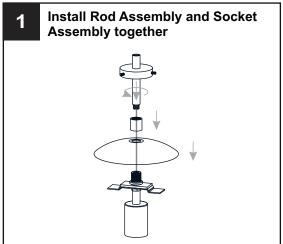

### Quoizel recommended two people for this installation.

Your installation is now complete! Restore electricity and save this sheet for future reference.