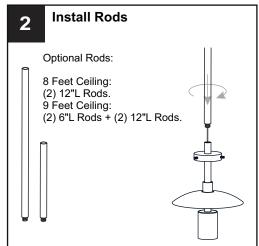

### Quoizel recommended two people for this installation.

Your installation is now complete! Restore electricity and save this sheet for future reference.