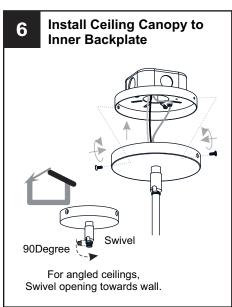

bulbs specified by the markings and/or labels on the fixture.

- For your safety, read instructions completely before beginning installation.
- If in doubt about electrical installation, consult a licensed electrician.
- Turn off electricity to fixture before replacing the bulb(s).

#### **TOOLS REQUIRED**









#### **CARE AND MAINTENANCE**

Wipe clean using soft, dry cloth or static duster. Always avoid using harsh chemicals and abrasives to clean fixture as they may damage the finish.

If you need further assistance call Quoizel Customer Care at 1-800-645-3184 (9:00am - 5:00pm EST), or visit us on-line at www.quoizel.com.

### **PACKAGE CONTENTS**



#### **MOUNTING HARDWARE**











**Outlet Box Screw** 





### Quoizel recommended two people for this installation.



















Your installation is now complete! Restore electricity and save this sheet for future reference.