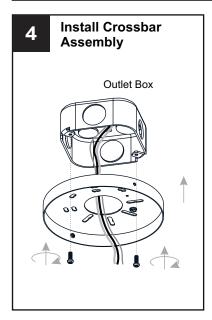

Use bulbs specified by the markings and/or labels on the fixture.

- For your safety, read instructions completely before beginning installation.
- If in doubt about electrical installation, consult a licensed electrician.
- Turn off electricity to fixture before replacing the bulb(s).

#### **TOOLS REQUIRED**









#### **CARE AND MAINTENANCE**

Wipe clean using soft, dry cloth or static duster. Always avoid using harsh chemicals and abrasives to clean fixture as they may damage the finish.

If you need further assistance call Quoizel Customer Care at 1-800-645-3184 (9:00am - 5:00pm EST), or visit us on-line at www.quoizel.com.

### **PACKAGE CONTENTS**



#### **MOUNTING HARDWARE**











**Outlet Box Screw** 





### Quoizel recommended two people for this installation.



















Your installation is now complete! Restore electricity and save this sheet for future reference.