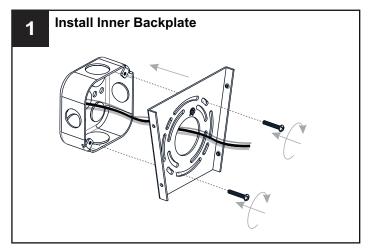

#### **INSTALLATION**

Your installation is now complete! Restore electricity and save this sheet for future reference.