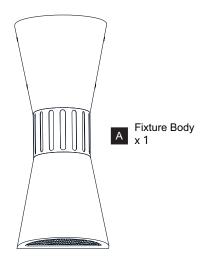

turn off electricity at the circuit breaker box or the main fuse box.

#### CAUTION

- For your safety, read instructions completely before beginning installation.
- If in doubt about electrical installation, consult a licensed electrician.

### **TOOLS REQUIRED**

| Ratings | 120Vac, 60Hz |         |
|---------|--------------|---------|
|         | Model No.    | Wattage |
|         | DEX8406MBK   | 12W     |
|         | DEX8407MBK   | 12W     |



## **CARE AND MAINTENANCE**

Wipe clean using soft, dry cloth or static duster. Always avoid using harsh chemicals and abrasives to clean fixture as they may damage
the finish.

If you need further assistance call Quoizel Customer Care at 1-800-645-3184 (9:00am - 5:00pm EST), or visit us on-line at www.quoizel.com.

#### **PACKAGE CONTENTS**



#### **MOUNTING HARDWARE**



#### **INSTALLATION**









Your installation is now complete! Restore electricity and save this sheet for future reference.