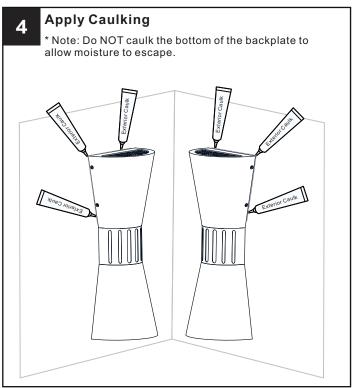

#### **INSTALLATION**

Your installation is now complete! Restore electricity and save this sheet for future reference.