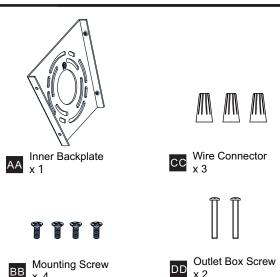

ircuit breaker box or the main fuse box.

#### CAUTION

- For your safety, read instructions completely before beginning installation.
- If in doubt about electrical installation, consult a licensed electrician.

### **TOOLS REQUIRED**

| Ratings | 120Vac, 60Hz |         |
|---------|--------------|---------|
|         | Model No.    | Wattage |
|         | DEX8406MBK   | 12W     |
|         | DEX8407MBK   | 12W     |



## **CARE AND MAINTENANCE**

Wipe clean using soft, dry cloth or static duster. Always avoid using harsh chemicals and abrasives to clean fixture as they may damage
the finish.

If you need further assistance call Quoizel Customer Care at 1-800-645-3184 (9:00am - 5:00pm EST), or visit us on-line at www.quoizel.com.

#### **PACKAGE CONTENTS**



#### **MOUNTING HARDWARE**



#### **INSTALLATION**









Your installation is now complete! Restore electricity and save this sheet for future reference.