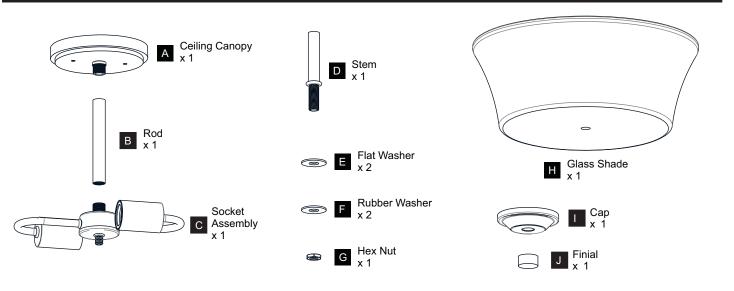

ISK OF ELECTRIC SHOCK Before beginning installation, turn off electricity at the circuit breaker box or the main fuse box.
- RISK OF FIRE Use bulbs specified by the markings and/or labels on the fixture.
- CAUTION
- For your safety, read instructions completely before beginning installation.
- If in doubt about electrical installation, consult a licensed electrician.
- Turn off electricity to fixture before replacing the bulb(s).

#### **TOOLS REQUIRED**



### CARE AND MAINTENANCE

• Wipe clean using soft, dry cloth or static duster. Always avoid using harsh chemicals and abrasives to clean fixture as they may damage the finish.

If you need further assistance call Quoizel Customer Care at 1-800-645-3184 (9:00am - 5:00pm EST), or visit us on-line at www.quoizel.com.

## PACKAGE CONTENTS



#### **MOUNTING HARDWARE**



## INSTALLATION



Your installation is now complete! Restore electricity and save this sheet for future reference.