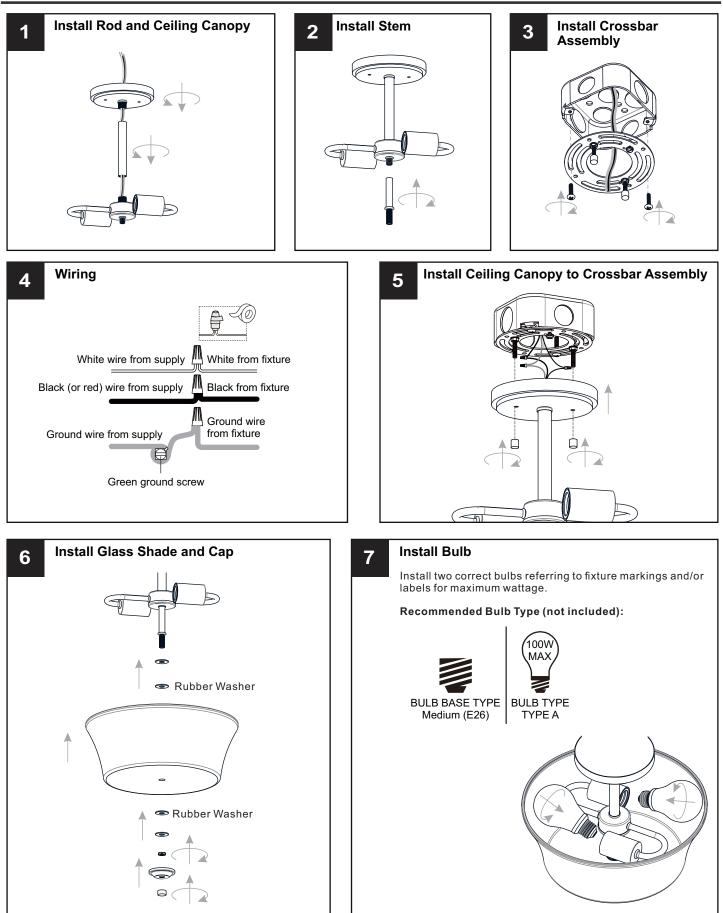

## INSTALLATION

Your installation is now complete! Restore electricity and save this sheet for future reference.