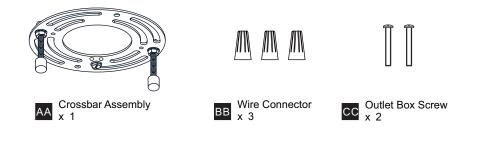

eginning installation, turn off electricity at the circuit breaker box or the main fuse box.
- RISK OF FIRE Use bulbs specified by the markings and/or labels on the fixture.
- CAUTION
- For your safety, read instructions completely before beginning installation.
- If in doubt about electrical installation, consult a licensed electrician.
- Turn off electricity to fixture before replacing the bulb(s).

#### **TOOLS REQUIRED**



### CARE AND MAINTENANCE

• Wipe clean using soft, dry cloth or static duster. Always avoid using harsh chemicals and abrasives to clean fixture as they may damage the finish.

If you need further assistance call Quoizel Customer Care at 1-800-645-3184 (9:00am - 5:00pm EST), or visit us on-line at www.quoizel.com.

## PACKAGE CONTENTS



#### **MOUNTING HARDWARE**



## INSTALLATION



Your installation is now complete! Restore electricity and save this sheet for future reference.