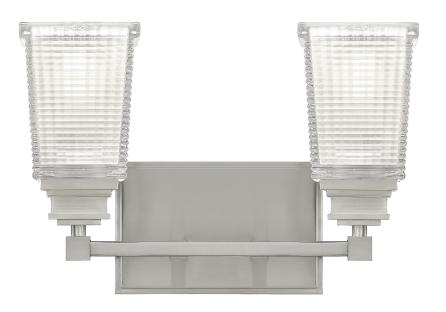

Glass/Shade Description: Clear Prismatic

## LAMPING

**DETAILS** 

Material: Steel

Light Source: Incandescent
Bulb Included: No

Bulb Type: Medium Base

Glass w/Etched Interior

Bulb Quantity: 2

Watts per Bulb: 100

## **DIMENSIONS**

Dimensions: 14.00" W x 8.75" H x 5.50" D

Backplate Dimensions: 4.50"H x 7.00"W

HCWO: 6.5"

We reserve the right to revise the design of components of any product due to parts availability or change in our Listed Mark standards without assuming any obligation or liability to modify any products previously manufactured and without notice. This literature depicts a product DESIGN that is the SOLE and EXCLUSIVE PROPERTY of Quoizel Inc. Compliance with U.S. COPYRIGHT and PATENT requirements, notification is hereby presented in this form that this literature, or this product depicts, is NOT to be copied, altered or used in any manner without the express written consent of, or contray to the best interests of Quoizel Inc. 03/31/2013