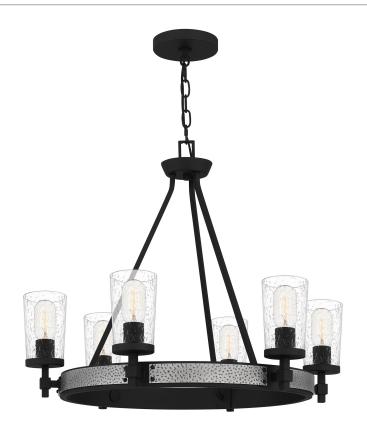

Earth Black

#### DIMENSIONS

| Dimensions: 26" W x 21.75" H x 26" D |
|--------------------------------------|
| Overall Height: 75.75"               |
| Canopy Dimensions: 5.50"W x 0.75"D   |
| Chain/Downrod Length: 4'             |
| Weight: 13.50 lbs                    |

## DETAILS

| Material: Steel                             |
|---------------------------------------------|
| Glass/Shade Description: Clear Seeded Glass |
| - Glass - Seeded                            |

# LAMPING

| Light Source: Incandescent |
|----------------------------|
| Bulb Included: No          |
| Bulb Type: Medium Base     |
| Bulb Quantity: 6           |
| Watts per Bulb: 100        |