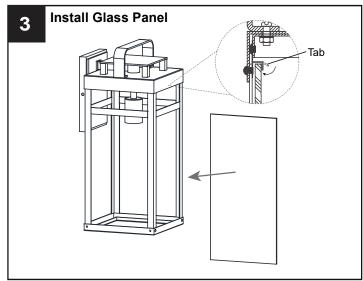

tallation, turn off electricity at the circuit breaker box or the main fuse box.
- RISK OF FIRE Use bulbs specified by the markings and/or labels on the fixture.

### **CAUTION**

- For your safety, read instructions completely before beginning installation.
- If in doubt about electrical installation, consult a licensed electrician.
- Turn off electricity to fixture before replacing the bulb(s).

**TOOLS REQUIRED** 

### **CARE AND MAINTENANCE**

• Wipe clean using soft, dry cloth or static duster. Always avoid using harsh chemicals and abrasives to clean fixture as they may damage the finish. If you need further assistance call Quoizel Customer Care at 1-800-645-3184 (9:00am – 5:00pm EST), or visit us on-line at www.quoizel.com.

# **PACKAGE CONTENTS**



## **MOUNTING HARDWARE**















Your installation is now complete! Restore electricity and save this sheet for future reference.