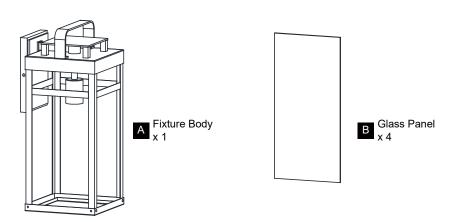

LECTRIC SHOCK Before beginning installation, turn off electricity at the circuit breaker box or the main fuse box.
- RISK OF FIRE Use bulbs specified by the markings and/or labels on the fixture.

### **CAUTION**

- For your safety, read instructions completely before beginning installation.
- If in doubt about electrical installation, consult a licensed electrician.
- Turn off electricity to fixture before replacing the bulb(s).

**TOOLS REQUIRED** 

### **CARE AND MAINTENANCE**

• Wipe clean using soft, dry cloth or static duster. Always avoid using harsh chemicals and abrasives to clean fixture as they may damage the finish. If you need further assistance call Quoizel Customer Care at 1-800-645-3184 (9:00am – 5:00pm EST), or visit us on-line at www.quoizel.com.

# **PACKAGE CONTENTS**



## **MOUNTING HARDWARE**















Your installation is now complete! Restore electricity and save this sheet for future reference.