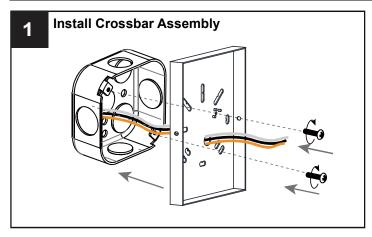

## **MOUNTING HARDWARE**

Your installation is now complete! Restore electricity and save this sheet for future reference.