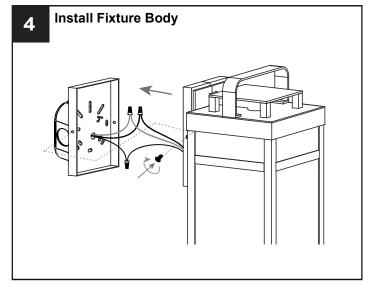

llation, turn off electricity at the circuit breaker box or the main fuse box.
- RISK OF FIRE Use bulbs specified by the markings and/or labels on the fixture.

### **CAUTION**

- For your safety, read instructions completely before beginning installation.
- If in doubt about electrical installation, consult a licensed electrician.
- Turn off electricity to fixture before replacing the bulb(s).

**TOOLS REQUIRED** 

### **CARE AND MAINTENANCE**

• Wipe clean using soft, dry cloth or static duster. Always avoid using harsh chemicals and abrasives to clean fixture as they may damage the finish. If you need further assistance call Quoizel Customer Care at 1-800-645-3184 (9:00am – 5:00pm EST), or visit us on-line at www.quoizel.com.

# **PACKAGE CONTENTS**



## **MOUNTING HARDWARE**















Your installation is now complete! Restore electricity and save this sheet for future reference.