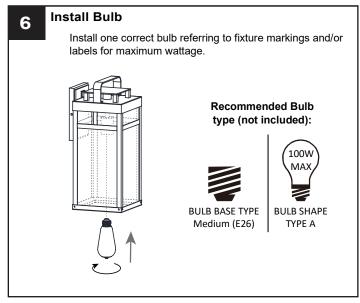

### WARNING

- RISK OF ELECTRIC SHOCK Before beginning installation, turn off electricity at the circuit breaker box or the main fuse box.
- RISK OF FIRE Use bulbs specified by the markings and/or labels on the fixture.