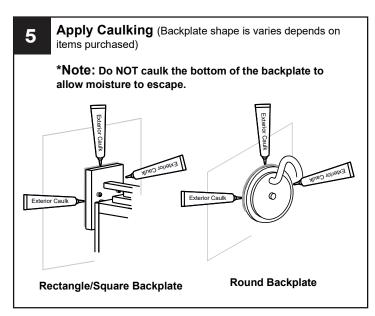

ation, turn off electricity at the circuit breaker box or the main fuse box.
- RISK OF FIRE Use bulbs specified by the markings and/or labels on the fixture.

### **CAUTION**

- For your safety, read instructions completely before beginning installation.
- If in doubt about electrical installation, consult a licensed electrician.
- Turn off electricity to fixture before replacing the bulb(s).

**TOOLS REQUIRED** 

### **CARE AND MAINTENANCE**

• Wipe clean using soft, dry cloth or static duster. Always avoid using harsh chemicals and abrasives to clean fixture as they may damage the finish. If you need further assistance call Quoizel Customer Care at 1-800-645-3184 (9:00am – 5:00pm EST), or visit us on-line at www.quoizel.com.

# **PACKAGE CONTENTS**



## **MOUNTING HARDWARE**















Your installation is now complete! Restore electricity and save this sheet for future reference.