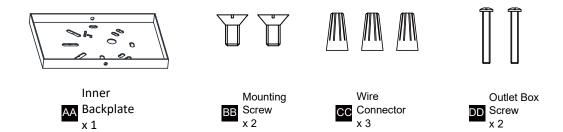

ng installation, turn off electricity at the circuit breaker box or the main fuse box.
- RISK OF FIRE Use bulbs specified by the markings and/or labels on the fixture.

### **CAUTION**

- For your safety, read instructions completely before beginning installation.
- If in doubt about electrical installation, consult a licensed electrician.
- Turn off electricity to fixture before replacing the bulb(s).

**TOOLS REQUIRED** 

### **CARE AND MAINTENANCE**

• Wipe clean using soft, dry cloth or static duster. Always avoid using harsh chemicals and abrasives to clean fixture as they may damage the finish. If you need further assistance call Quoizel Customer Care at 1-800-645-3184 (9:00am – 5:00pm EST), or visit us on-line at www.quoizel.com.

# **PACKAGE CONTENTS**



## **MOUNTING HARDWARE**















Your installation is now complete! Restore electricity and save this sheet for future reference.