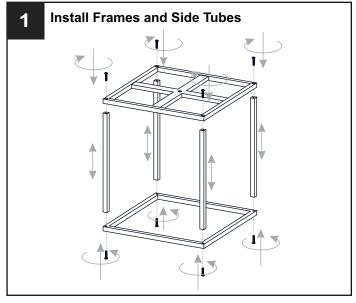

### WARNING

 RISK OF ELECTRIC SHOCK - Before beginning installation, turn off electricity at the circuit breaker box or the main fuse box.

#### 

## CAUTION

- For your safety, read instructions completely before beginning installation.
- If in doubt about electrical installation, consult a licensed electrician.

#### **TOOLS REQUIRED**











#### **CARE AND MAINTENANCE**

 Wipe clean using soft, dry cloth or static duster. Always avoid using harsh chemicals and abrasives to clean fixture as they may damage the finish.

If you need further assistance call Quoizel Customer Care at 1-800-645-3184 (9:00am - 5:00pm EST), or visit us on-line at www.quoizel.com.

### **PACKAGE CONTENTS**



## **MOUNTING HARDWARE**







BB Mounting Screw x 2



CC P3 Wire Connector



Outlet Box Screw





















Your installation is now complete! Restore electricity and save this sheet for future reference.