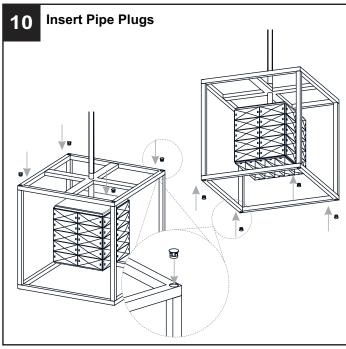

OF ELECTRIC SHOCK - Before beginning installation, turn off electricity at the circuit breaker box or the main fuse box.

#### 

## CAUTION

- For your safety, read instructions completely before beginning installation.
- If in doubt about electrical installation, consult a licensed electrician.

#### **TOOLS REQUIRED**











#### **CARE AND MAINTENANCE**

 Wipe clean using soft, dry cloth or static duster. Always avoid using harsh chemicals and abrasives to clean fixture as they may damage the finish.

If you need further assistance call Quoizel Customer Care at 1-800-645-3184 (9:00am - 5:00pm EST), or visit us on-line at www.quoizel.com.

### **PACKAGE CONTENTS**



## **MOUNTING HARDWARE**







BB Mounting Screw x 2



CC P3 Wire Connector



Outlet Box Screw





















Your installation is now complete! Restore electricity and save this sheet for future reference.