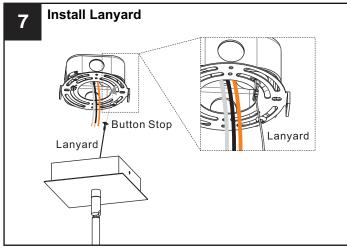

RISK OF ELECTRIC SHOCK - Before beginning installation, turn off electricity at the circuit breaker box or the main fuse box.

#### 

## CAUTION

- For your safety, read instructions completely before beginning installation.
- If in doubt about electrical installation, consult a licensed electrician.

#### **TOOLS REQUIRED**











#### **CARE AND MAINTENANCE**

 Wipe clean using soft, dry cloth or static duster. Always avoid using harsh chemicals and abrasives to clean fixture as they may damage the finish.

If you need further assistance call Quoizel Customer Care at 1-800-645-3184 (9:00am - 5:00pm EST), or visit us on-line at www.quoizel.com.

### **PACKAGE CONTENTS**



## **MOUNTING HARDWARE**







BB Mounting Screw x 2



CC P3 Wire Connector



Outlet Box Screw





















Your installation is now complete! Restore electricity and save this sheet for future reference.