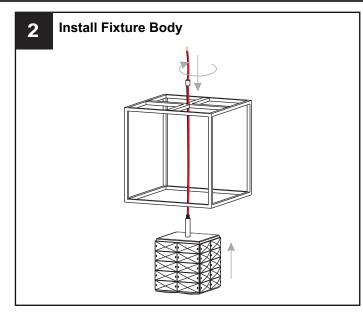

# WARNING

 RISK OF ELECTRIC SHOCK - Before beginning installation, turn off electricity at the circuit breaker box or the main fuse box.

#### 

## CAUTION

- For your safety, read instructions completely before beginning installation.
- If in doubt about electrical installation, consult a licensed electrician.

#### **TOOLS REQUIRED**











#### **CARE AND MAINTENANCE**

 Wipe clean using soft, dry cloth or static duster. Always avoid using harsh chemicals and abrasives to clean fixture as they may damage the finish.

If you need further assistance call Quoizel Customer Care at 1-800-645-3184 (9:00am - 5:00pm EST), or visit us on-line at www.quoizel.com.

### **PACKAGE CONTENTS**



## **MOUNTING HARDWARE**







BB Mounting Screw x 2



CC P3 Wire Connector



Outlet Box Screw





















Your installation is now complete! Restore electricity and save this sheet for future reference.