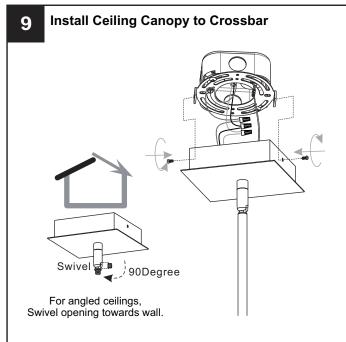

SK OF ELECTRIC SHOCK - Before beginning installation, turn off electricity at the circuit breaker box or the main fuse box.

#### 

## CAUTION

- For your safety, read instructions completely before beginning installation.
- If in doubt about electrical installation, consult a licensed electrician.

#### **TOOLS REQUIRED**











#### **CARE AND MAINTENANCE**

 Wipe clean using soft, dry cloth or static duster. Always avoid using harsh chemicals and abrasives to clean fixture as they may damage the finish.

If you need further assistance call Quoizel Customer Care at 1-800-645-3184 (9:00am - 5:00pm EST), or visit us on-line at www.quoizel.com.

### **PACKAGE CONTENTS**



## **MOUNTING HARDWARE**







BB Mounting Screw x 2



CC P3 Wire Connector



Outlet Box Screw





















Your installation is now complete! Restore electricity and save this sheet for future reference.