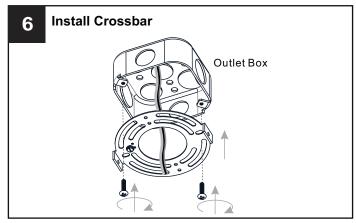

## **MOUNTING HARDWARE**

BB Mounting Screw x 2

CC P3 Wire Connector

Outlet Box Screw

Your installation is now complete! Restore electricity and save this sheet for future reference.