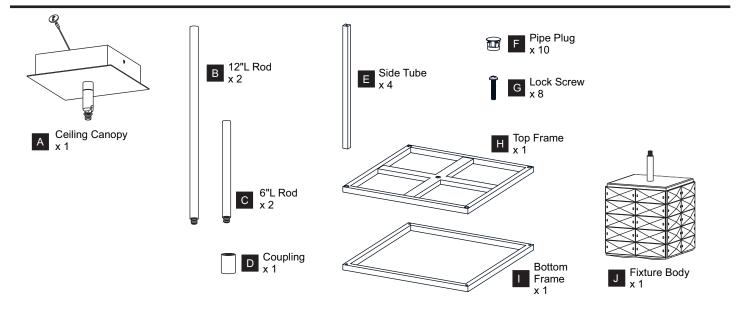

d and understand this entire manual before attempting to assemble, install or operate the product.

#### WARNING

 RISK OF ELECTRIC SHOCK - Before beginning installation, turn off electricity at the circuit breaker box or the main fuse box.

#### 

## CAUTION

- For your safety, read instructions completely before beginning installation.
- If in doubt about electrical installation, consult a licensed electrician.

#### **TOOLS REQUIRED**











#### **CARE AND MAINTENANCE**

 Wipe clean using soft, dry cloth or static duster. Always avoid using harsh chemicals and abrasives to clean fixture as they may damage the finish.

If you need further assistance call Quoizel Customer Care at 1-800-645-3184 (9:00am - 5:00pm EST), or visit us on-line at www.quoizel.com.

### **PACKAGE CONTENTS**



## **MOUNTING HARDWARE**







BB Mounting Screw x 2



CC P3 Wire Connector



Outlet Box Screw





















Your installation is now complete! Restore electricity and save this sheet for future reference.