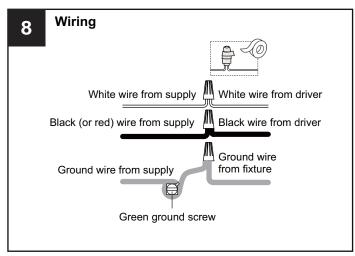

#### WARNING

 RISK OF ELECTRIC SHOCK - Before beginning installation, turn off electricity at the circuit breaker box or the main fuse box.

## **MOUNTING HARDWARE**

BB Mounting Screw x 2

CC P3 Wire Connector

Outlet Box Screw

Your installation is now complete! Restore electricity and save this sheet for future reference.