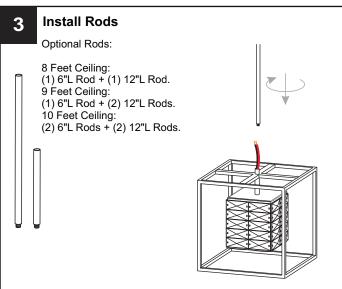

WARNING

 RISK OF ELECTRIC SHOCK - Before beginning installation, turn off electricity at the circuit breaker box or the main fuse box.

#### 

## CAUTION

- For your safety, read instructions completely before beginning installation.
- If in doubt about electrical installation, consult a licensed electrician.

#### **TOOLS REQUIRED**











#### **CARE AND MAINTENANCE**

 Wipe clean using soft, dry cloth or static duster. Always avoid using harsh chemicals and abrasives to clean fixture as they may damage the finish.

If you need further assistance call Quoizel Customer Care at 1-800-645-3184 (9:00am - 5:00pm EST), or visit us on-line at www.quoizel.com.

### **PACKAGE CONTENTS**



## **MOUNTING HARDWARE**







BB Mounting Screw x 2



CC P3 Wire Connector



Outlet Box Screw





















Your installation is now complete! Restore electricity and save this sheet for future reference.