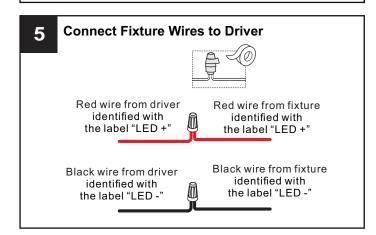

ING

 RISK OF ELECTRIC SHOCK - Before beginning installation, turn off electricity at the circuit breaker box or the main fuse box.

#### 

## CAUTION

- For your safety, read instructions completely before beginning installation.
- If in doubt about electrical installation, consult a licensed electrician.

#### **TOOLS REQUIRED**











#### **CARE AND MAINTENANCE**

 Wipe clean using soft, dry cloth or static duster. Always avoid using harsh chemicals and abrasives to clean fixture as they may damage the finish.

If you need further assistance call Quoizel Customer Care at 1-800-645-3184 (9:00am - 5:00pm EST), or visit us on-line at www.quoizel.com.

### **PACKAGE CONTENTS**



## **MOUNTING HARDWARE**







BB Mounting Screw x 2



CC P3 Wire Connector



Outlet Box Screw





















Your installation is now complete! Restore electricity and save this sheet for future reference.