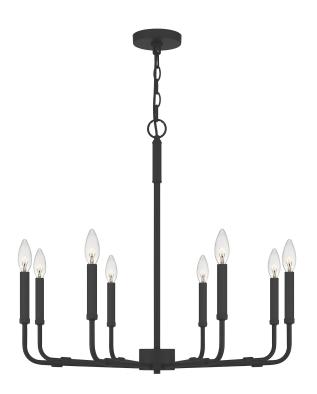

## ABR5028MBK

Abner Chandelier Matte Black

# **DIMENSIONS**

Dimensions: 28.00" W x 26.00" H x 28.00" D

Overall Height: 78.5"

Canopy Dimensions: 4.75"W x 0.75"D

Chain/Downrod Length: 4'

Weight: 6.78 lbs

# **DETAILS**

Material: Steel

## **LAMPING**

Light Source: Incandescent

Bulb Included: No

Bulb Type: Candelabra Base

**Bulb Quantity: 8** 

Watts per Bulb: 60