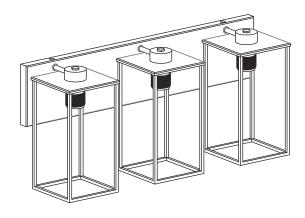

# **INSTALLATION GUIDE FOR HTN8623MBK**

Please read and understand this entire manual before attempting to assemble, install or operate the product.

### **PACKAGE CONTENTS**

Socket Collar
[pre-assembled to Fixture Body] x 3

C Glass Shade x 3