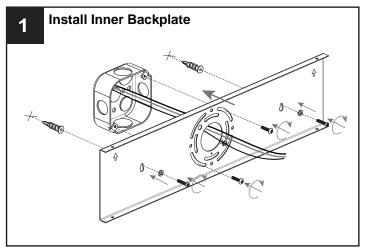

# **MOUNTING HARDWARE**

AA Inner Backplate

BB Mounting Screw x 4

CC Wall Anchor

Released Date: 2020-11-26

DD Screw

Wire Connector

Install three correct bulbs referring to fixture markings and/or labels for maximum wattage.