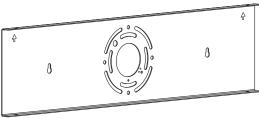

# **MOUNTING HARDWARE**

AA Inner Backplate

BB Mounting Screw x 4

CC Wall Anchor

Released Date: 2020-11-26

DD Screw

Wire Connector

Install three correct bulbs referring to fixture markings and/or labels for maximum wattage.