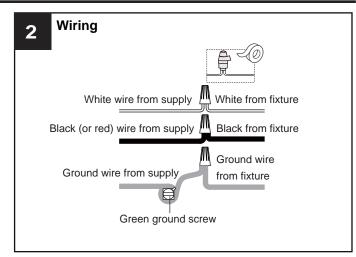

# **MOUNTING HARDWARE**

AA Inner Backplate

BB Mounting Screw x 4

CC Wall Anchor

Released Date: 2020-11-26

DD Screw

Wire Connector

Install three correct bulbs referring to fixture markings and/or labels for maximum wattage.