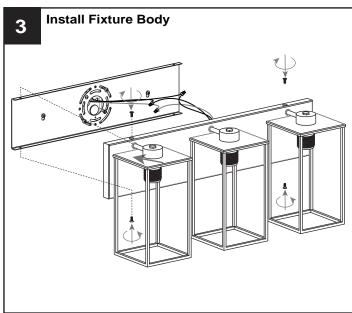

### **PACKAGE CONTENTS**

Socket Collar
[pre-assembled to Fixture Body] x 3

C Glass Shade x 3