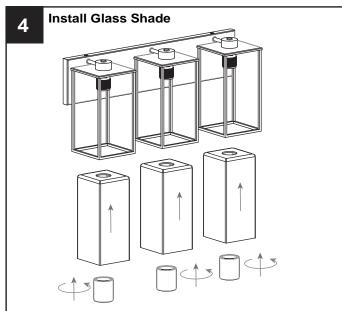

### **PACKAGE CONTENTS**

Socket Collar
[pre-assembled to Fixture Body] x 3

C Glass Shade x 3