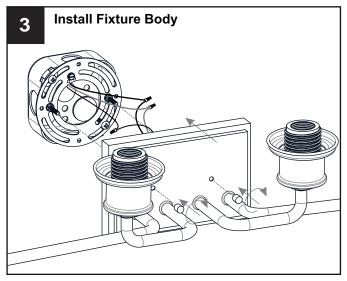

#### **PACKAGE CONTENTS**

B Glass Shade x 4

Socket Collar
[pre-assembled to Fixture Body] x 4