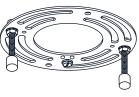

### **MOUNTING HARDWARE**

Crossbar Assembly

Alternate
Mounting Screw
x 2

CC Wire Connector

Outlet Box Screw x 2

Your installation is now complete! Restore electricity and save this sheet for future reference.