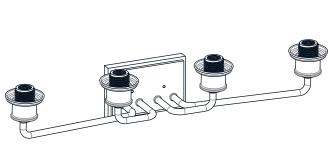

#### **PACKAGE CONTENTS**

B Glass Shade x 4

Socket Collar
[pre-assembled to Fixture Body] x 4