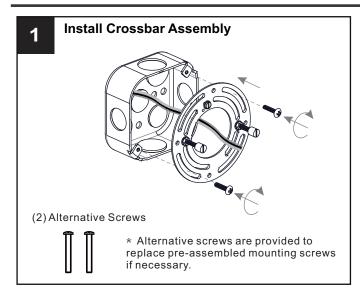

### **MOUNTING HARDWARE**

Crossbar Assembly

Alternate
Mounting Screw
x 2

CC Wire Connector

Outlet Box Screw x 2

Your installation is now complete! Restore electricity and save this sheet for future reference.