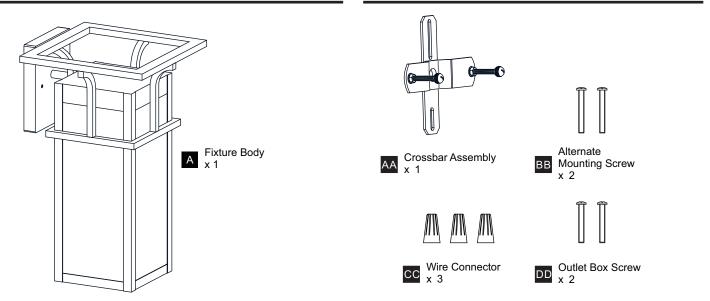

e beginning installation, turn off electricity at the circuit breaker box or the main fuse box.
- RISK OF FIRE Use bulbs specified by the markings and/or labels on the fixture.

#### CAUTION

- For your safety, read instructions completely before beginning installation.
- If in doubt about electrical installation, consult a licensed electrician.
- Turn off electricity to fixture before replacing the bulb(s).

#### TOOLS REQUIRED



## CARE AND MAINTENANCE

• Wipe clean using soft, dry cloth or static duster. Always avoid using harsh chemicals and abrasives to clean fixture as they may damage the finish.

**MOUNTING HARDWARE** 

If you need further assistance call Quoizel Customer Care at 1-800-645-3184 (9:00am - 5:00pm EST), or visit us on-line at www.quoizel.com.

# **PACKAGE CONTENTS**



### INSTALLATION



# INSTALLATION



Your installation is now complete! Restore electricity and save this sheet for future reference.