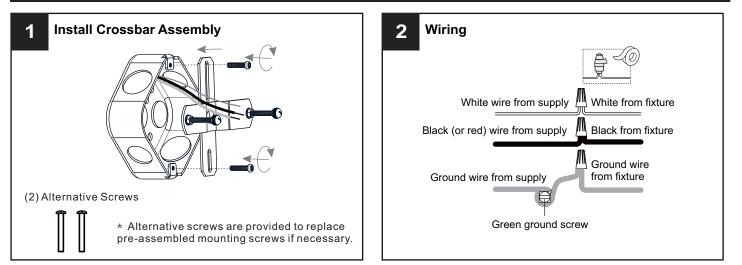

tion, turn off electricity at the circuit breaker box or the main fuse box.
- RISK OF FIRE Use bulbs specified by the markings and/or labels on the fixture.

#### CAUTION

- For your safety, read instructions completely before beginning installation.
- If in doubt about electrical installation, consult a licensed electrician.
- Turn off electricity to fixture before replacing the bulb(s).

#### TOOLS REQUIRED



## CARE AND MAINTENANCE

• Wipe clean using soft, dry cloth or static duster. Always avoid using harsh chemicals and abrasives to clean fixture as they may damage the finish.

**MOUNTING HARDWARE** 

If you need further assistance call Quoizel Customer Care at 1-800-645-3184 (9:00am - 5:00pm EST), or visit us on-line at www.quoizel.com.

# **PACKAGE CONTENTS**



### INSTALLATION



# INSTALLATION



Your installation is now complete! Restore electricity and save this sheet for future reference.