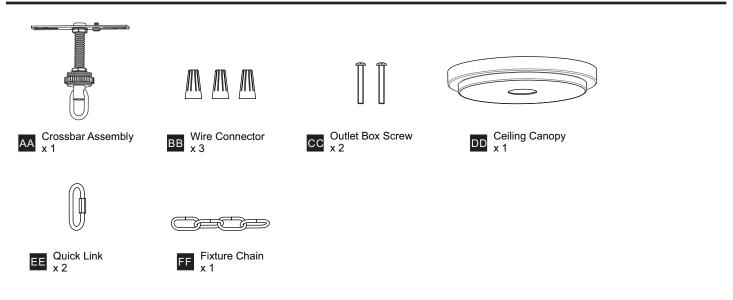

inning installation, turn off electricity at the circuit breaker box or the main fuse box.
- RISK OF FIRE Use bulbs specified by the markings and/or labels on the fixture.
- CAUTION

٠

- For your safety, read instructions completely before beginning installation.
- If in doubt about electrical installation, consult a licensed electrician.
- Turn off electricity to fixture before replacing the bulb(s).

#### TOOLS REQUIRED



### **CARE AND MAINTENANCE**

• Wipe clean using soft, dry cloth or static duster. Always avoid using harsh chemicals and abrasives to clean fixture as they may damage the finish.

If you need further assistance call Quoizel Customer Care at 1-800-645-3184 (9:00am - 5:00pm EST), or visit us on-line at www.quoizel.com.

# PACKAGE CONTENTS



### **MOUNTING HARDWARE**



# INSTALLATION



# INSTALLATION



Your installation is now complete! Restore electricity and save this sheet for future reference.



### HOW TO REPLACE GLASS PANEL