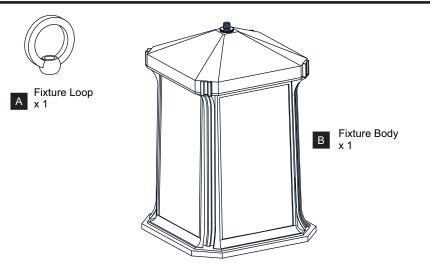

OF ELECTRIC SHOCK Before beginning installation, turn off electricity at the circuit breaker box or the main fuse box.
- RISK OF FIRE Use bulbs specified by the markings and/or labels on the fixture.
- CAUTION

٠

- For your safety, read instructions completely before beginning installation.
- If in doubt about electrical installation, consult a licensed electrician.
- Turn off electricity to fixture before replacing the bulb(s).

#### TOOLS REQUIRED



### **CARE AND MAINTENANCE**

• Wipe clean using soft, dry cloth or static duster. Always avoid using harsh chemicals and abrasives to clean fixture as they may damage the finish.

If you need further assistance call Quoizel Customer Care at 1-800-645-3184 (9:00am - 5:00pm EST), or visit us on-line at www.quoizel.com.

# PACKAGE CONTENTS



### **MOUNTING HARDWARE**



# INSTALLATION



# INSTALLATION



Your installation is now complete! Restore electricity and save this sheet for future reference.



### HOW TO REPLACE GLASS PANEL