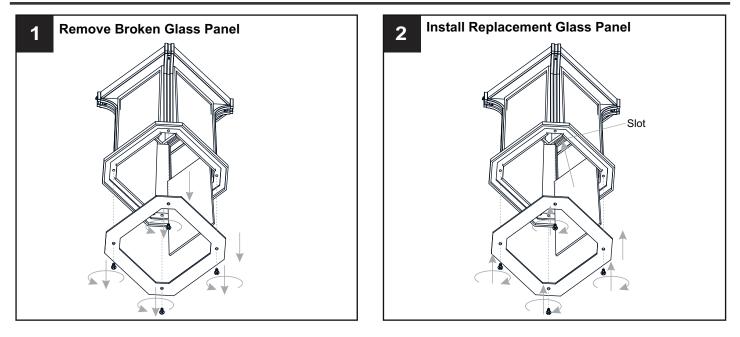

kings and/or labels on the fixture.
- CAUTION

٠

- For your safety, read instructions completely before beginning installation.
- If in doubt about electrical installation, consult a licensed electrician.
- Turn off electricity to fixture before replacing the bulb(s).

#### TOOLS REQUIRED



### **CARE AND MAINTENANCE**

• Wipe clean using soft, dry cloth or static duster. Always avoid using harsh chemicals and abrasives to clean fixture as they may damage the finish.

If you need further assistance call Quoizel Customer Care at 1-800-645-3184 (9:00am - 5:00pm EST), or visit us on-line at www.quoizel.com.

# PACKAGE CONTENTS



### **MOUNTING HARDWARE**



# INSTALLATION



# INSTALLATION



Your installation is now complete! Restore electricity and save this sheet for future reference.



### HOW TO REPLACE GLASS PANEL