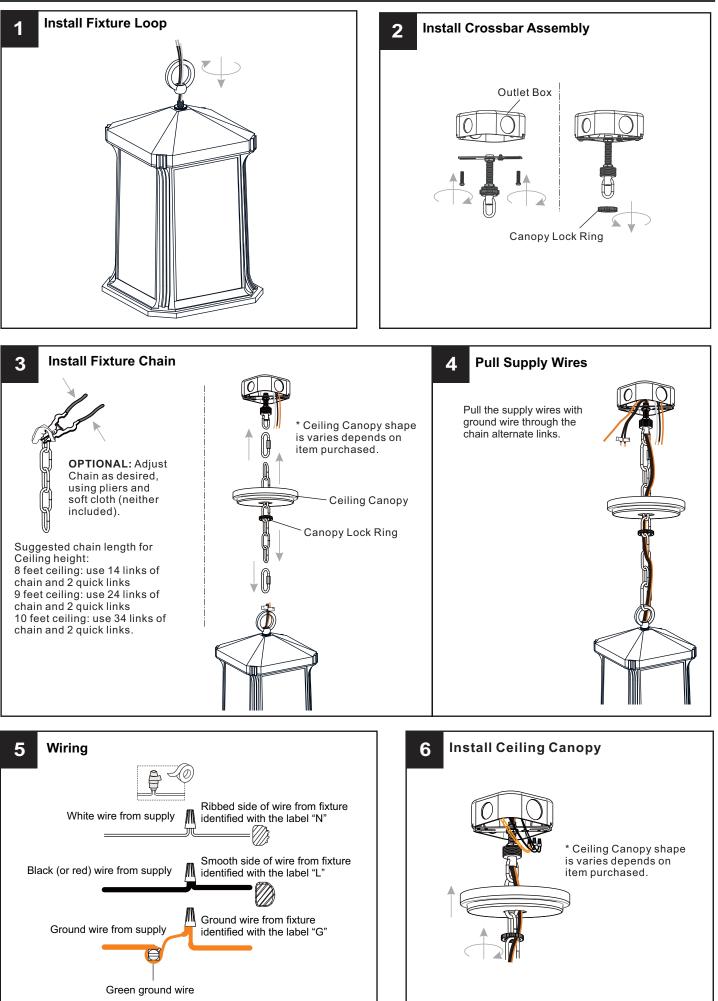

# INSTALLATION

# INSTALLATION

Your installation is now complete! Restore electricity and save this sheet for future reference.