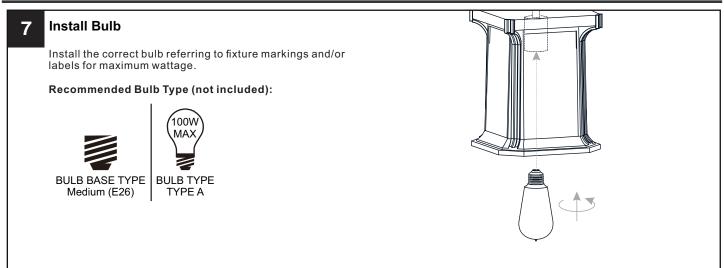

# 

Please read and understand this entire manual before attempting to assemble, install or operate the product.

- WARNING
  - RISK OF ELECTRIC SHOCK Before beginning installation, turn off electricity at the circuit breaker box or the main fuse box.
- RISK OF FIRE Use bulbs specified by the markings and/or labels on the fixture.
- CAUTION

٠

- For your safety, read instructions completely before beginning installation.
- If in doubt about electrical installation, consult a licensed electrician.
- Turn off electricity to fixture before replacing the bulb(s).

# INSTALLATION

Your installation is now complete! Restore electricity and save this sheet for future reference.