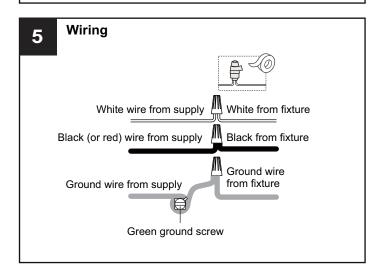

#### WARNING

 RISK OF ELECTRIC SHOCK - Before beginning installation, turn off electricity at the circuit breaker box or the main fuse box.

#### CAUTION

- For your safety, read instructions completely before beginning installation.
- If in doubt about electrical installation, consult a licensed electrician.