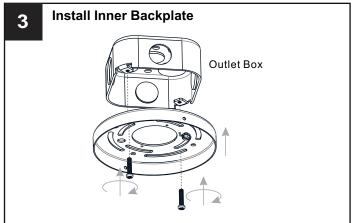

## **PACKAGE CONTENTS**

### **MOUNTING HARDWARE**

Wire Connector

Outlet Box Screw

Your installation is now complete! Restore electricity and save this sheet for future reference.