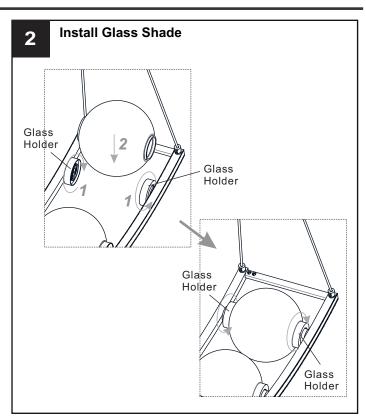

tall or operate the product.

#### WARNING

 RISK OF ELECTRIC SHOCK - Before beginning installation, turn off electricity at the circuit breaker box or the main fuse box.

#### CAUTION

- For your safety, read instructions completely before beginning installation.
- If in doubt about electrical installation, consult a licensed electrician.

#### **TOOLS REQUIRED**











## **CARE AND MAINTENANCE**

• Wipe clean using soft, dry cloth or static duster. Always avoid using harsh chemicals and abrasives to clean fixture as they may damage the finish.

If you need further assistance call Quoizel Customer Care at 1-800-645-3184 (9:00am - 5:00pm EST), or visit us on-line at www.quoizel.com.

## **PACKAGE CONTENTS**



### **MOUNTING HARDWARE**











Wire Connector



Outlet Box Screw













Your installation is now complete! Restore electricity and save this sheet for future reference.