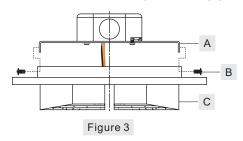

#### STEP 3 - Attach Fixture Body to Crossbar

A. Attach the Fixture Body (C) over the Inner Backplate (A) and line up the hole on the side of the ceiling canopy to the mounting holes on the side of the Inner Backplate (A). Secure with the Mounting Screws (B) and hand tighten until snug.