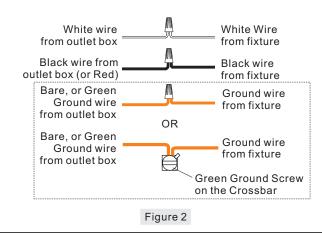

### STEP 2 - Making the Wire Connections

A. Use standard wire connectors (not included) to make all wire connections. Twist connectors until wires are tightly joined together. Wrap each connection with approved electrical tape and carefully stuff all the connected wires into outlet box.