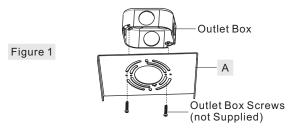

#### STEP 1 - Attach Inner Backplate to Outlet Box

A. Attach the Inner Backplate (A) onto the Outlet Box with the head of the Green Ground Screw facing you. Secure it with Outlet Box Screws (not included), tighten until snug.