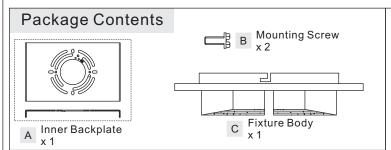

Light Source: Integrated 14W LED

Estimated Assembly Time: 20-30 minutes

**Preparation:** Identify and inspect all parts before beginning installation. Check package content list and diagrams below to be sure all parts are present. If any parts are missing or damaged, do not attempt to assemble, install, or operate the fixture. Contact customer service for replacement parts.

#### STEP 1 - Attach Inner Backplate to Outlet Box

A. Attach the Inner Backplate (A) onto the Outlet Box with the head of the Green Ground Screw facing you. Secure it with Outlet Box Screws (not included), tighten until snug.

#### STEP 3 - Attach Fixture Body to Crossbar

A. Attach the Fixture Body (C) over the Inner Backplate (A) and line up the hole on the side of the ceiling canopy to the mounting holes on the side of the Inner Backplate (A). Secure with the Mounting Screws (B) and hand tighten until snug.