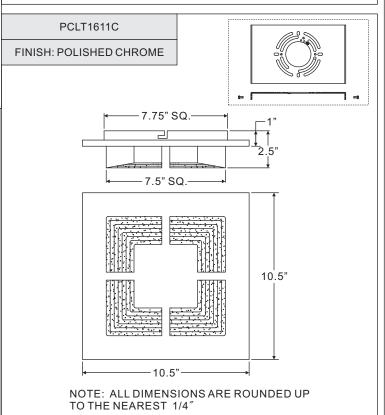

r Backplate (A) onto the Outlet Box with the head of the Green Ground Screw facing you. Secure it with Outlet Box Screws (not included), tighten until snug.



### STEP 2 - Making the Wire Connections

A. Use standard wire connectors (not included) to make all wire connections. Twist connectors until wires are tightly joined together. Wrap each connection with approved electrical tape and carefully stuff all the connected wires into outlet box.



#### STEP 3 - Attach Fixture Body to Crossbar

A. Attach the Fixture Body (C) over the Inner Backplate (A) and line up the hole on the side of the ceiling canopy to the mounting holes on the side of the Inner Backplate (A). Secure with the Mounting Screws (B) and hand tighten until snug.

Your fixture is now assembled and ready to use. Enjoy!





Thank you for purchasing a Quoizel product.

Need assistance with parts or assembly? Call Quoizel customer service at 1-800-645-3184

or visit us on-line at www.quoizel.com