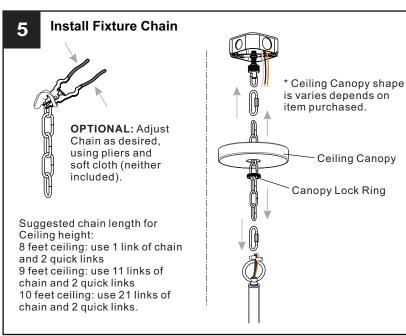

# **MOUNTING HARDWARE**

Outlet Box Screw x 2

Ceiling Canopy x 1

Your installation is now complete! Restore electricity and save this sheet for future reference.