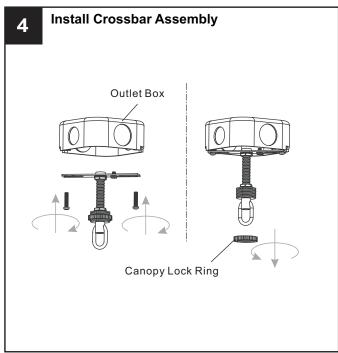

# **MOUNTING HARDWARE**

Outlet Box Screw x 2

Ceiling Canopy x 1

Your installation is now complete! Restore electricity and save this sheet for future reference.