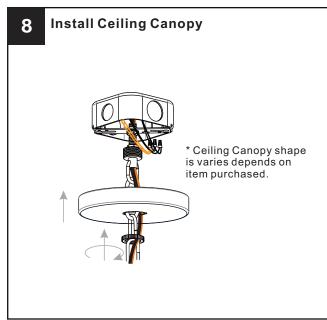

# **MOUNTING HARDWARE**

Outlet Box Screw x 2

Ceiling Canopy x 1

Your installation is now complete! Restore electricity and save this sheet for future reference.