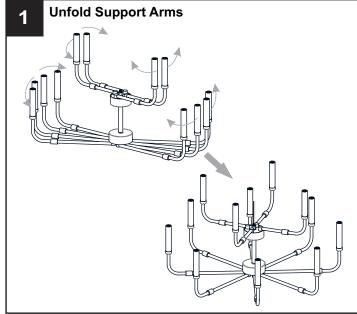

main fuse box.
- RISK OF FIRE Use bulbs specified by the markings and/or labels on the fixture.

#### CALITION

- For your safety, read instructions completely before beginning installation.
- If in doubt about electrical installation, consult a licensed electrician.
- Turn off electricity to fixture before replacing the bulb(s).

#### **TOOLS REQUIRED**













## **CARE AND MAINTENANCE**

 Wipe clean using soft, dry cloth or static duster. Always avoid using harsh chemicals and abrasives to clean fixture as they may damage the finish.

If you need further assistance call Quoizel Customer Care at 1-800-645-3184 (9:00am - 5:00pm EST), or visit us on-line at www.quoizel.com.

### **PACKAGE CONTENTS**



# **MOUNTING HARDWARE**













Outlet Box Screw x 2



Ceiling Canopy x 1





















Your installation is now complete! Restore electricity and save this sheet for future reference.