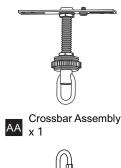

# **MOUNTING HARDWARE**

Outlet Box Screw x 2

Ceiling Canopy x 1

Your installation is now complete! Restore electricity and save this sheet for future reference.