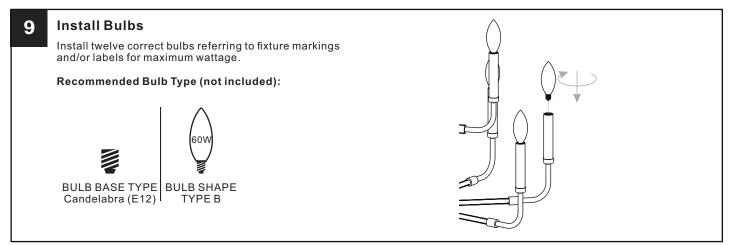

#### WARNING

- RISK OF ELECTRIC SHOCK Before beginning installation, turn off electricity at the circuit breaker box or the main fuse box.
- RISK OF FIRE Use bulbs specified by the markings and/or labels on the fixture.