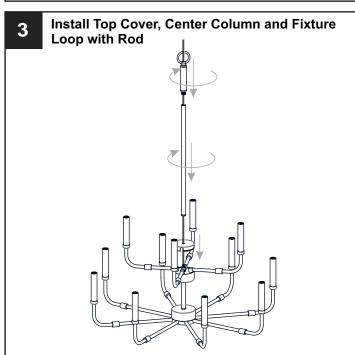

fuse box.
- RISK OF FIRE Use bulbs specified by the markings and/or labels on the fixture.

#### CALITION

- For your safety, read instructions completely before beginning installation.
- If in doubt about electrical installation, consult a licensed electrician.
- Turn off electricity to fixture before replacing the bulb(s).

#### **TOOLS REQUIRED**













## **CARE AND MAINTENANCE**

 Wipe clean using soft, dry cloth or static duster. Always avoid using harsh chemicals and abrasives to clean fixture as they may damage the finish.

If you need further assistance call Quoizel Customer Care at 1-800-645-3184 (9:00am - 5:00pm EST), or visit us on-line at www.quoizel.com.

### **PACKAGE CONTENTS**



# **MOUNTING HARDWARE**













Outlet Box Screw x 2



Ceiling Canopy x 1





















Your installation is now complete! Restore electricity and save this sheet for future reference.