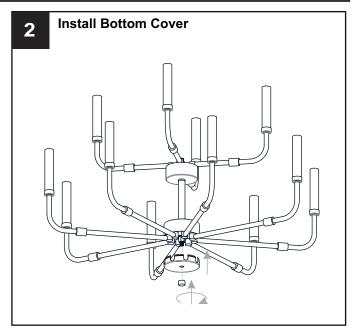

# **MOUNTING HARDWARE**

Outlet Box Screw x 2

Ceiling Canopy x 1

Your installation is now complete! Restore electricity and save this sheet for future reference.