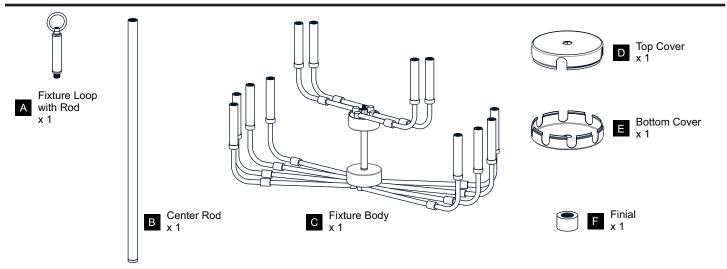

efore beginning installation, turn off electricity at the circuit breaker box or the main fuse box.
- RISK OF FIRE Use bulbs specified by the markings and/or labels on the fixture.

#### CALITION

- For your safety, read instructions completely before beginning installation.
- If in doubt about electrical installation, consult a licensed electrician.
- Turn off electricity to fixture before replacing the bulb(s).

#### **TOOLS REQUIRED**













## **CARE AND MAINTENANCE**

 Wipe clean using soft, dry cloth or static duster. Always avoid using harsh chemicals and abrasives to clean fixture as they may damage the finish.

If you need further assistance call Quoizel Customer Care at 1-800-645-3184 (9:00am - 5:00pm EST), or visit us on-line at www.quoizel.com.

### **PACKAGE CONTENTS**



# **MOUNTING HARDWARE**













Outlet Box Screw x 2



Ceiling Canopy x 1





















Your installation is now complete! Restore electricity and save this sheet for future reference.