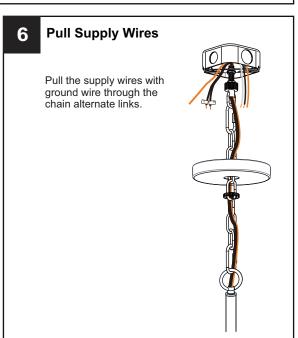

# **MOUNTING HARDWARE**

Outlet Box Screw x 2

Ceiling Canopy x 1

Your installation is now complete! Restore electricity and save this sheet for future reference.