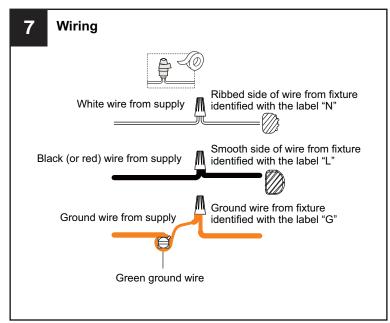

# **MOUNTING HARDWARE**

Outlet Box Screw x 2

Ceiling Canopy x 1

Your installation is now complete! Restore electricity and save this sheet for future reference.