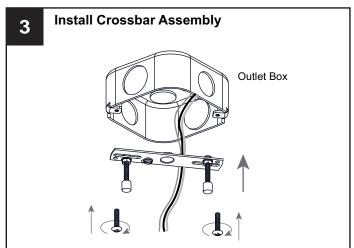

uit breaker box or the main fuse box.
- RISK OF FIRE Use bulbs specified by the markings and/or labels on the fixture.

#### **CAUTION**

- For your safety, read instructions completely before beginning installation.
- If in doubt about electrical installation, consult a licensed electrician.
- Turn off electricity to fixture before replacing the bulb(s).

#### **TOOLS REQUIRED**













## **CARE AND MAINTENANCE**

 Wipe clean using soft, dry cloth or static duster. Always avoid using harsh chemicals and abrasives to clean fixture as they may damage the finish.

If you need further assistance call Quoizel Customer Care at 1-800-645-3184 (9:00am - 5:00pm EST), or visit us on-line at www.quoizel.com.

### **PACKAGE CONTENTS**



# **MOUNTING HARDWARE**











Outlet Box Screw