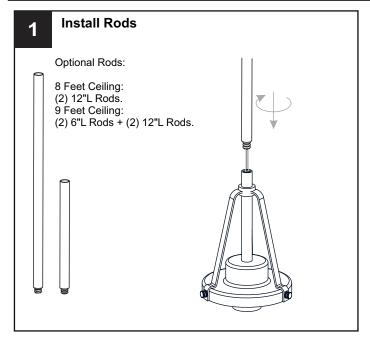

circuit breaker box or the main fuse box.
- RISK OF FIRE Use bulbs specified by the markings and/or labels on the fixture.

#### **CAUTION**

- For your safety, read instructions completely before beginning installation.
- If in doubt about electrical installation, consult a licensed electrician.
- Turn off electricity to fixture before replacing the bulb(s).

#### **TOOLS REQUIRED**













## **CARE AND MAINTENANCE**

 Wipe clean using soft, dry cloth or static duster. Always avoid using harsh chemicals and abrasives to clean fixture as they may damage the finish.

If you need further assistance call Quoizel Customer Care at 1-800-645-3184 (9:00am - 5:00pm EST), or visit us on-line at www.quoizel.com.

### **PACKAGE CONTENTS**



# **MOUNTING HARDWARE**











Outlet Box Screw