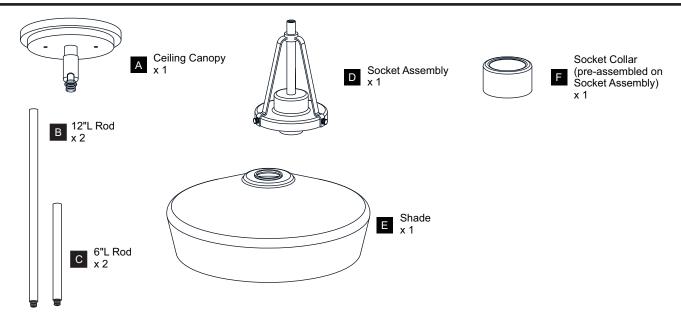

re beginning installation, turn off electricity at the circuit breaker box or the main fuse box.
- RISK OF FIRE Use bulbs specified by the markings and/or labels on the fixture.

#### **CAUTION**

- For your safety, read instructions completely before beginning installation.
- If in doubt about electrical installation, consult a licensed electrician.
- Turn off electricity to fixture before replacing the bulb(s).

#### **TOOLS REQUIRED**













## **CARE AND MAINTENANCE**

 Wipe clean using soft, dry cloth or static duster. Always avoid using harsh chemicals and abrasives to clean fixture as they may damage the finish.

If you need further assistance call Quoizel Customer Care at 1-800-645-3184 (9:00am - 5:00pm EST), or visit us on-line at www.quoizel.com.

### **PACKAGE CONTENTS**



# **MOUNTING HARDWARE**











Outlet Box Screw