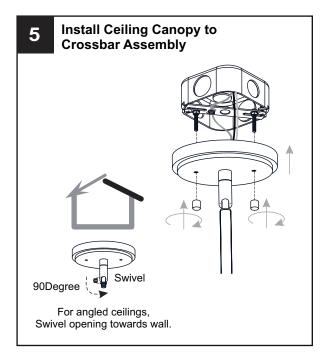

breaker box or the main fuse box.
- RISK OF FIRE Use bulbs specified by the markings and/or labels on the fixture.

#### **CAUTION**

- For your safety, read instructions completely before beginning installation.
- If in doubt about electrical installation, consult a licensed electrician.
- Turn off electricity to fixture before replacing the bulb(s).

#### **TOOLS REQUIRED**













## **CARE AND MAINTENANCE**

 Wipe clean using soft, dry cloth or static duster. Always avoid using harsh chemicals and abrasives to clean fixture as they may damage the finish.

If you need further assistance call Quoizel Customer Care at 1-800-645-3184 (9:00am - 5:00pm EST), or visit us on-line at www.quoizel.com.

### **PACKAGE CONTENTS**



# **MOUNTING HARDWARE**











Outlet Box Screw