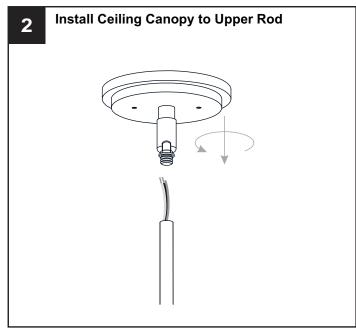

rcuit breaker box or the main fuse box.
- RISK OF FIRE Use bulbs specified by the markings and/or labels on the fixture.

#### **CAUTION**

- For your safety, read instructions completely before beginning installation.
- If in doubt about electrical installation, consult a licensed electrician.
- Turn off electricity to fixture before replacing the bulb(s).

#### **TOOLS REQUIRED**













## **CARE AND MAINTENANCE**

 Wipe clean using soft, dry cloth or static duster. Always avoid using harsh chemicals and abrasives to clean fixture as they may damage the finish.

If you need further assistance call Quoizel Customer Care at 1-800-645-3184 (9:00am - 5:00pm EST), or visit us on-line at www.quoizel.com.

### **PACKAGE CONTENTS**



# **MOUNTING HARDWARE**











Outlet Box Screw