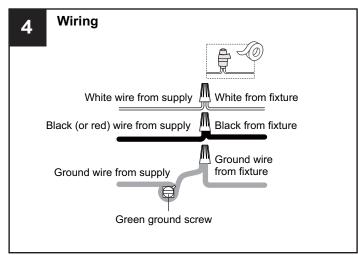

t breaker box or the main fuse box.
- RISK OF FIRE Use bulbs specified by the markings and/or labels on the fixture.

#### **CAUTION**

- For your safety, read instructions completely before beginning installation.
- If in doubt about electrical installation, consult a licensed electrician.
- Turn off electricity to fixture before replacing the bulb(s).

#### **TOOLS REQUIRED**













## **CARE AND MAINTENANCE**

 Wipe clean using soft, dry cloth or static duster. Always avoid using harsh chemicals and abrasives to clean fixture as they may damage the finish.

If you need further assistance call Quoizel Customer Care at 1-800-645-3184 (9:00am - 5:00pm EST), or visit us on-line at www.quoizel.com.

### **PACKAGE CONTENTS**



# **MOUNTING HARDWARE**











Outlet Box Screw