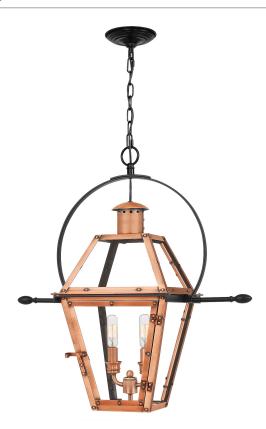

## **RO1911AC**

Rue De Royal Outdoor Lantern Aged Copper

# **DIMENSIONS**

Dimensions: 21.25" W x 23.50" H x 10.50" D

Overall Height: 125"

Canopy Dimensions: 5.50"W x 5.50"D

Chain/Downrod Length: 8'

Weight: 12.50 lbs

## **DETAILS**

Material: Copper/Steel

Glass/Shade Description: Clear Glass