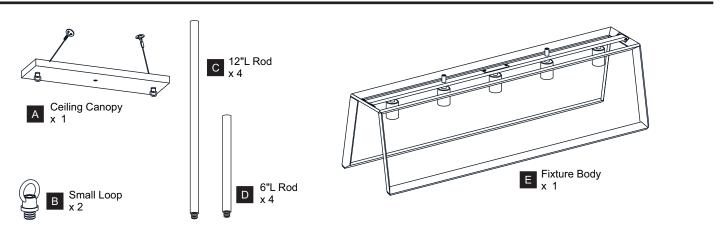

SHOCK Before beginning installation, turn off electricity at the circuit breaker box or the main fuse box.
- RISK OF FIRE Use bulbs specified by the markings and/or labels on the fixture.

#### CAUTION

- · For your safety, read instructions completely before beginning installation.
- If in doubt about electrical installation, consult a licensed electrician.
- Turn off electricity to fixture before replacing the bulb(s).

#### **TOOLS REQUIRED**



### **CARE AND MAINTENANCE**

• Wipe clean using soft, dry cloth or static duster. Always avoid using harsh chemicals and abrasives to clean fixture as they may damage the finish.

If you need further assistance call Quoizel Customer Care at 1-800-645-3184 (9:00am - 5:00pm EST), or visit us on-line at www.quoizel.com.

## **PACKAGE CONTENTS**



#### **MOUNTING HARDWARE**



## INSTALLATION



Your installation is now complete! Restore electricity and save this sheet for future reference.