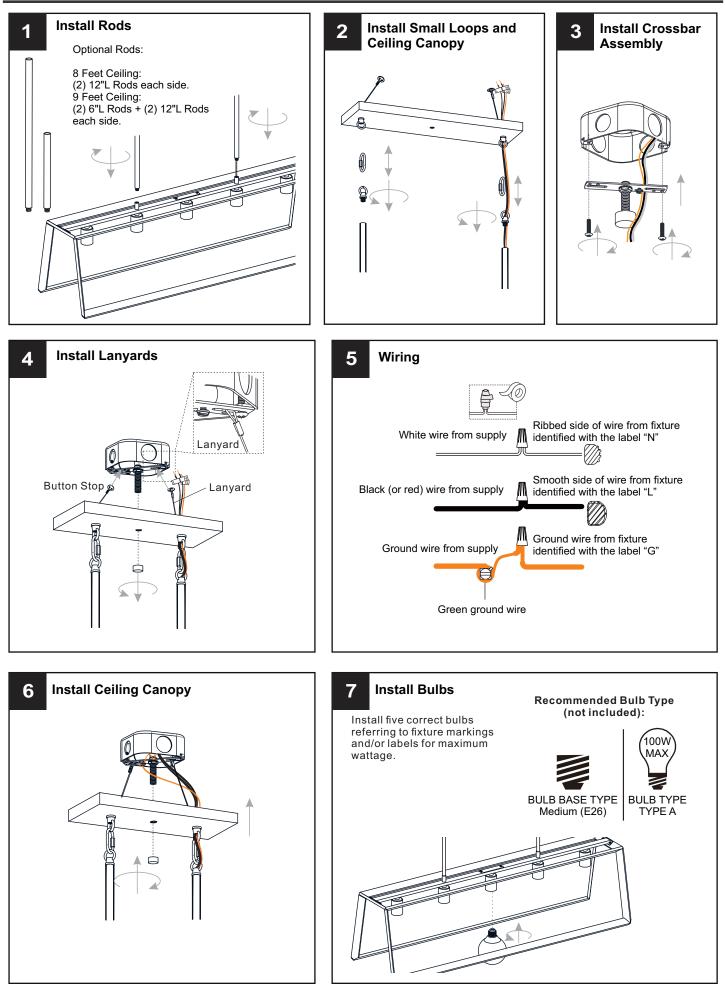

## INSTALLATION

Your installation is now complete! Restore electricity and save this sheet for future reference.