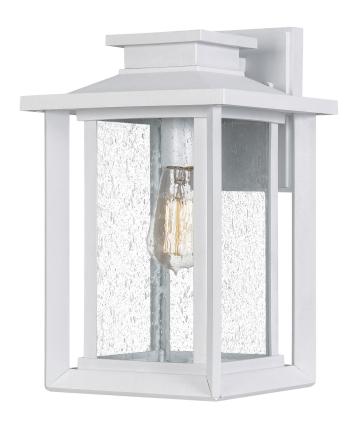

## **WKF8409W**

Wakefield Outdoor Lantern White Lustre

## **DETAILS**

Material: Coastal Armour

Glass/Shade Description: Clear Seeded Glass