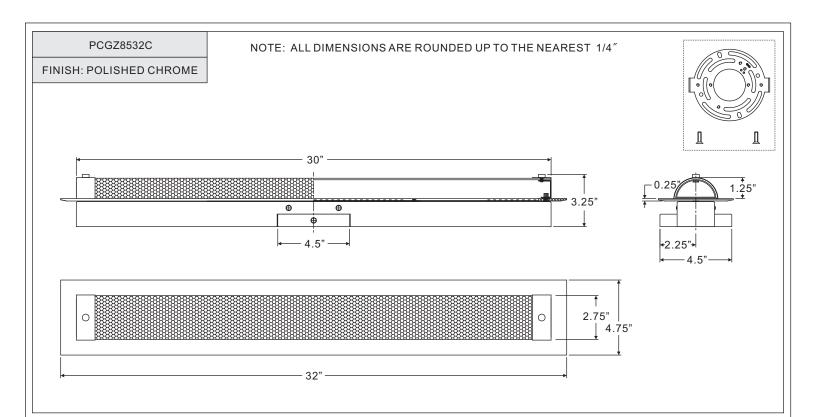

Light Source: LED 30W

Estimated Assembly Time: 20-30 minutes

**Preparation:** Identify and inspect all parts before beginning installation. Check package content list and diagrams below to ensure all parts are present. If any parts are missing or damaged, do not attempt to assemble, install, or operate the fixture. Contact your original place of purchase.