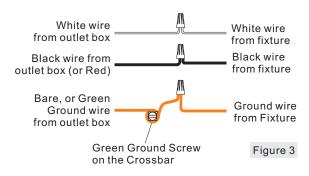

#### **STEP 3 - Wire Connections**

- A. Wrap bare or green ground wire around green ground screw on the crossbar, no less than 2 inches from the end of the wire. Tighten the green ground screw.
- B. Use standard wire connectors (not included) to make all wire connections. Twist connectors until wires are tightly joined together. Wrap each connection with approved electrical tape and carefully stuff all the connected wires into the Outlet Box.