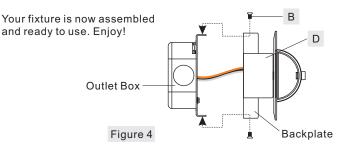

### STEP 4 - Install the Fixture Body

A. Place the backplate of the Fixture Body (D) onto the Crossbar (A) and secure with Mounting Screws (B). Tighten until snug with screwdrivers.

©2018 Quoizel Inc.

visit us on-line at www.quoizel.com