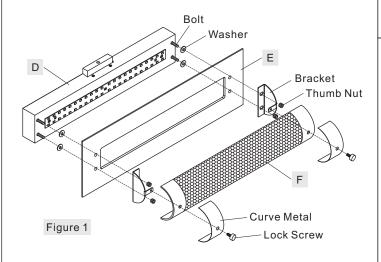

#### STEP 1 - Install Glasses

- A. Remove thumb nuts from bolts on the Fixture Body (D).
- B. Remove lock screw to separate curve metal from bracket.
- C. Place washer, Glass Panel (E) and bracket onto bolts on the Fixture Body (D). Secure by threading thumb nuts onto bolts. Hand tighten until snug.
- D. Place the Curve Glass (F) and curve metals onto brackets and secure with previously removed lock screws. Hand tighten until snug.