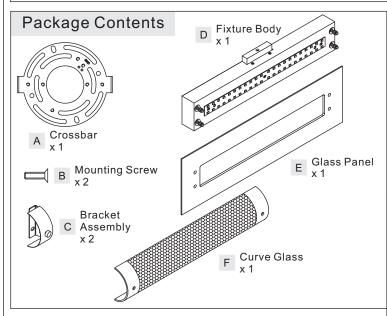

Light Source: LED 30W

Estimated Assembly Time: 20-30 minutes

**Preparation:** Identify and inspect all parts before beginning installation. Check package content list and diagrams below to ensure all parts are present. If any parts are missing or damaged, do not attempt to assemble, install, or operate the fixture. Contact your original place of purchase.

#### STEP 1 - Install Glasses

- A. Remove thumb nuts from bolts on the Fixture Body (D).
- B. Remove lock screw to separate curve metal from bracket.
- C. Place washer, Glass Panel (E) and bracket onto bolts on the Fixture Body (D). Secure by threading thumb nuts onto bolts. Hand tighten until snug.
- D. Place the Curve Glass (F) and curve metals onto brackets and secure with previously removed lock screws. Hand tighten until snug.