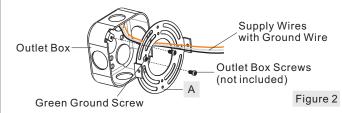

### STEP 2 - Install the Crossbar to the junction box

A. Attach the Crossbar (A) to the Outlet Box with the head of the Green Ground Screw facing you. Secure it with Outlet Box Screws (not included), tighten until snug.