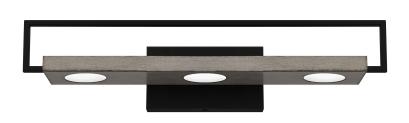

#### WINN8524MBK

Winnett Bath Light Matte Black

### **DIMENSIONS**

Dimensions: 24 W x 5.5 H x 5.25 D

Backplate Dimensions: 4.5" H x 8" W

HCWO: 3.5"

Weight: 5.10 lbs

Quoizel, Inc. - 6 Corporate Parkway - Goose Creek, SC 29445

Quoizel Inc. All Rights Reserved