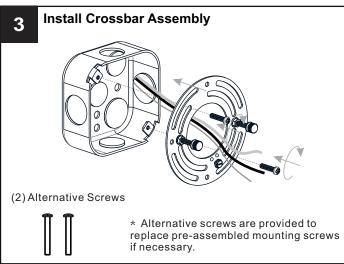

# **MOUNTING HARDWARE**

AA Crossbar Assembly x 1

Alternate

Mounting Screw
x 2

Outlet Box Screw

Your installation is now complete! Restore electricity and save this sheet for future reference.