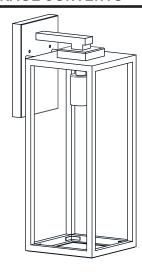

HOCK Before beginning installation, turn off electricity at the circuit breaker box or the main fuse box.
- RISK OF FIRE Use bulbs specified by the markings and/or labels on the fixture.

### CAUTION

- For your safety, read instructions completely before beginning installation.
- If in doubt about electrical installation, consult a licensed electrician.
- Turn off electricity to fixture before replacing the bulb(s).

#### **TOOLS REQUIRED**











## **CARE AND MAINTENANCE**

 Wipe clean using soft, dry cloth or static duster. Always avoid using harsh chemicals and abrasives to clean fixture as they may damage the finish.

If you need further assistance call Quoizel Customer Care at 1-800-645-3184 (9:00am - 5:00pm EST), or visit us on-line at www.quoizel.com.

# **PACKAGE CONTENTS**







B Glass Shade x 1

# **MOUNTING HARDWARE**



AA Crossbar Assembly x 1



Alternate

Mounting Screw
x 2







Outlet Box Screw

















Your installation is now complete! Restore electricity and save this sheet for future reference.