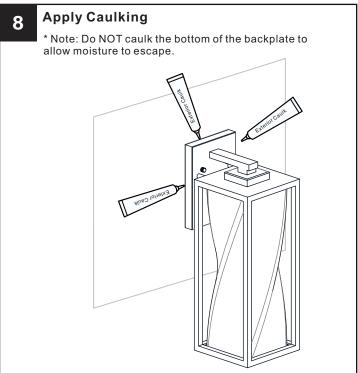

arkings and/or labels on the fixture.

### CAUTION

- For your safety, read instructions completely before beginning installation.
- If in doubt about electrical installation, consult a licensed electrician.
- Turn off electricity to fixture before replacing the bulb(s).

#### **TOOLS REQUIRED**











## **CARE AND MAINTENANCE**

 Wipe clean using soft, dry cloth or static duster. Always avoid using harsh chemicals and abrasives to clean fixture as they may damage the finish.

If you need further assistance call Quoizel Customer Care at 1-800-645-3184 (9:00am - 5:00pm EST), or visit us on-line at www.quoizel.com.

# **PACKAGE CONTENTS**







B Glass Shade x 1

# **MOUNTING HARDWARE**



AA Crossbar Assembly x 1



Alternate

Mounting Screw
x 2







Outlet Box Screw

















Your installation is now complete! Restore electricity and save this sheet for future reference.