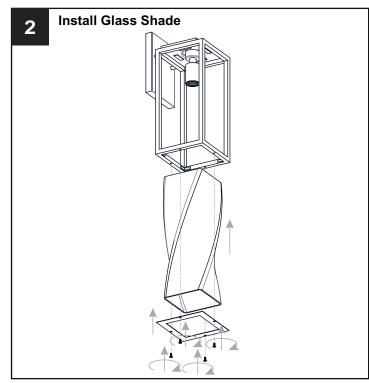

ied by the markings and/or labels on the fixture.

### CAUTION

- For your safety, read instructions completely before beginning installation.
- If in doubt about electrical installation, consult a licensed electrician.
- Turn off electricity to fixture before replacing the bulb(s).

#### **TOOLS REQUIRED**











## **CARE AND MAINTENANCE**

 Wipe clean using soft, dry cloth or static duster. Always avoid using harsh chemicals and abrasives to clean fixture as they may damage the finish.

If you need further assistance call Quoizel Customer Care at 1-800-645-3184 (9:00am - 5:00pm EST), or visit us on-line at www.quoizel.com.

# **PACKAGE CONTENTS**







B Glass Shade x 1

# **MOUNTING HARDWARE**



AA Crossbar Assembly x 1



Alternate

Mounting Screw
x 2







Outlet Box Screw

















Your installation is now complete! Restore electricity and save this sheet for future reference.