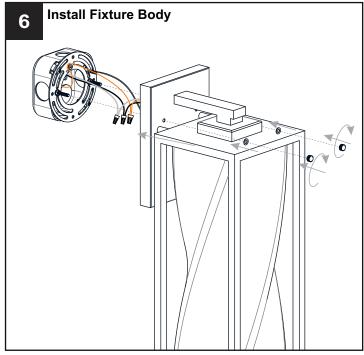

he markings and/or labels on the fixture.

### CAUTION

- For your safety, read instructions completely before beginning installation.
- If in doubt about electrical installation, consult a licensed electrician.
- Turn off electricity to fixture before replacing the bulb(s).

#### **TOOLS REQUIRED**











## **CARE AND MAINTENANCE**

 Wipe clean using soft, dry cloth or static duster. Always avoid using harsh chemicals and abrasives to clean fixture as they may damage the finish.

If you need further assistance call Quoizel Customer Care at 1-800-645-3184 (9:00am - 5:00pm EST), or visit us on-line at www.quoizel.com.

# **PACKAGE CONTENTS**







B Glass Shade x 1

# **MOUNTING HARDWARE**



AA Crossbar Assembly x 1



Alternate

Mounting Screw
x 2







Outlet Box Screw

















Your installation is now complete! Restore electricity and save this sheet for future reference.