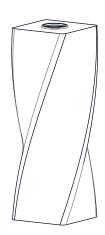

Before beginning installation, turn off electricity at the circuit breaker box or the main fuse box.
- RISK OF FIRE Use bulbs specified by the markings and/or labels on the fixture.

### CAUTION

- For your safety, read instructions completely before beginning installation.
- If in doubt about electrical installation, consult a licensed electrician.
- Turn off electricity to fixture before replacing the bulb(s).

#### **TOOLS REQUIRED**











## **CARE AND MAINTENANCE**

 Wipe clean using soft, dry cloth or static duster. Always avoid using harsh chemicals and abrasives to clean fixture as they may damage the finish.

If you need further assistance call Quoizel Customer Care at 1-800-645-3184 (9:00am - 5:00pm EST), or visit us on-line at www.quoizel.com.

# **PACKAGE CONTENTS**







B Glass Shade x 1

# **MOUNTING HARDWARE**



AA Crossbar Assembly x 1



Alternate

Mounting Screw
x 2







Outlet Box Screw

















Your installation is now complete! Restore electricity and save this sheet for future reference.