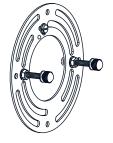

# **MOUNTING HARDWARE**

AA Crossbar Assembly x 1

Alternate

Mounting Screw
x 2

Outlet Box Screw

Your installation is now complete! Restore electricity and save this sheet for future reference.