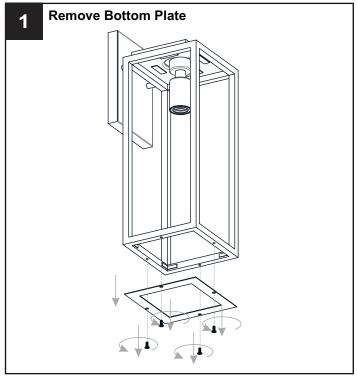

ified by the markings and/or labels on the fixture.

### CAUTION

- For your safety, read instructions completely before beginning installation.
- If in doubt about electrical installation, consult a licensed electrician.
- Turn off electricity to fixture before replacing the bulb(s).

#### **TOOLS REQUIRED**











## **CARE AND MAINTENANCE**

 Wipe clean using soft, dry cloth or static duster. Always avoid using harsh chemicals and abrasives to clean fixture as they may damage the finish.

If you need further assistance call Quoizel Customer Care at 1-800-645-3184 (9:00am - 5:00pm EST), or visit us on-line at www.quoizel.com.

# **PACKAGE CONTENTS**







B Glass Shade x 1

# **MOUNTING HARDWARE**



AA Crossbar Assembly x 1



Alternate

Mounting Screw
x 2







Outlet Box Screw

















Your installation is now complete! Restore electricity and save this sheet for future reference.