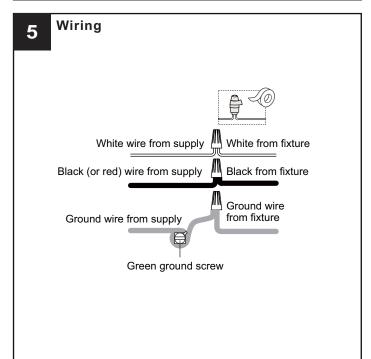

the markings and/or labels on the fixture.

### CAUTION

- For your safety, read instructions completely before beginning installation.
- If in doubt about electrical installation, consult a licensed electrician.
- Turn off electricity to fixture before replacing the bulb(s).

#### **TOOLS REQUIRED**











## **CARE AND MAINTENANCE**

 Wipe clean using soft, dry cloth or static duster. Always avoid using harsh chemicals and abrasives to clean fixture as they may damage the finish.

If you need further assistance call Quoizel Customer Care at 1-800-645-3184 (9:00am - 5:00pm EST), or visit us on-line at www.quoizel.com.

# **PACKAGE CONTENTS**







B Glass Shade x 1

# **MOUNTING HARDWARE**



AA Crossbar Assembly x 1



Alternate

Mounting Screw
x 2







Outlet Box Screw

















Your installation is now complete! Restore electricity and save this sheet for future reference.