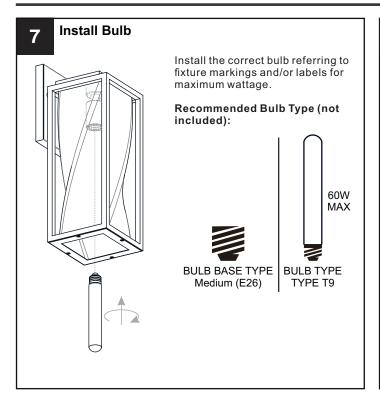

markings and/or labels on the fixture.

### CAUTION

- For your safety, read instructions completely before beginning installation.
- If in doubt about electrical installation, consult a licensed electrician.
- Turn off electricity to fixture before replacing the bulb(s).

#### **TOOLS REQUIRED**











## **CARE AND MAINTENANCE**

 Wipe clean using soft, dry cloth or static duster. Always avoid using harsh chemicals and abrasives to clean fixture as they may damage the finish.

If you need further assistance call Quoizel Customer Care at 1-800-645-3184 (9:00am - 5:00pm EST), or visit us on-line at www.quoizel.com.

# **PACKAGE CONTENTS**







B Glass Shade x 1

# **MOUNTING HARDWARE**



AA Crossbar Assembly x 1



Alternate

Mounting Screw
x 2







Outlet Box Screw

















Your installation is now complete! Restore electricity and save this sheet for future reference.