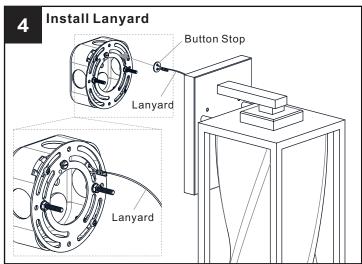

by the markings and/or labels on the fixture.

### CAUTION

- For your safety, read instructions completely before beginning installation.
- If in doubt about electrical installation, consult a licensed electrician.
- Turn off electricity to fixture before replacing the bulb(s).

#### **TOOLS REQUIRED**











## **CARE AND MAINTENANCE**

 Wipe clean using soft, dry cloth or static duster. Always avoid using harsh chemicals and abrasives to clean fixture as they may damage the finish.

If you need further assistance call Quoizel Customer Care at 1-800-645-3184 (9:00am - 5:00pm EST), or visit us on-line at www.quoizel.com.

# **PACKAGE CONTENTS**







B Glass Shade x 1

# **MOUNTING HARDWARE**



AA Crossbar Assembly x 1



Alternate

Mounting Screw
x 2







Outlet Box Screw

















Your installation is now complete! Restore electricity and save this sheet for future reference.