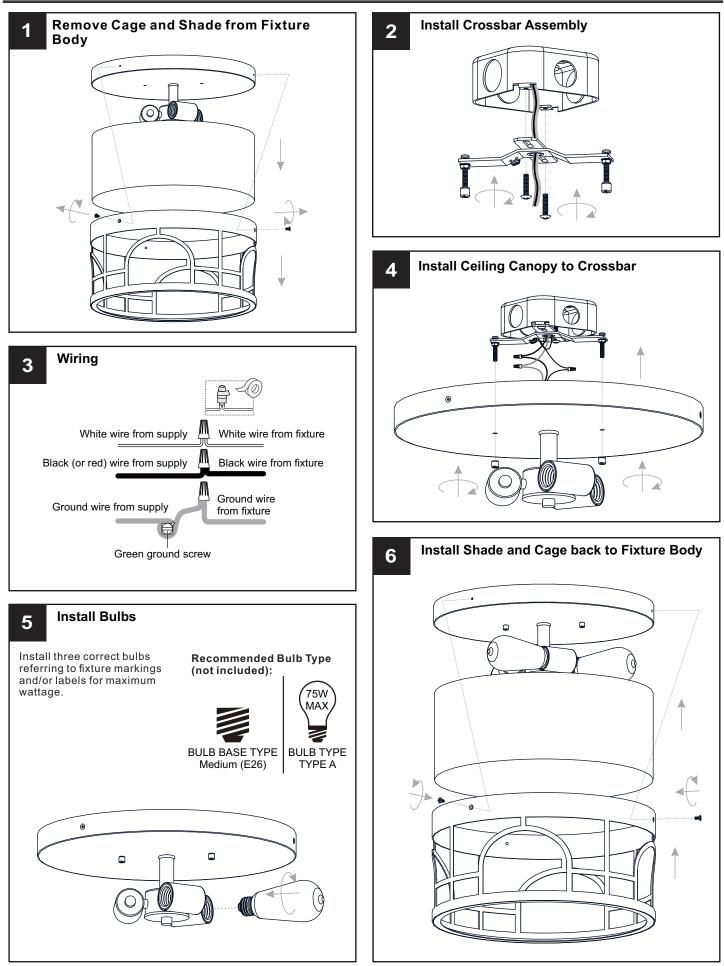

### INSTALLATION

Your installation is now complete! Restore electricity and save this sheet for future reference.