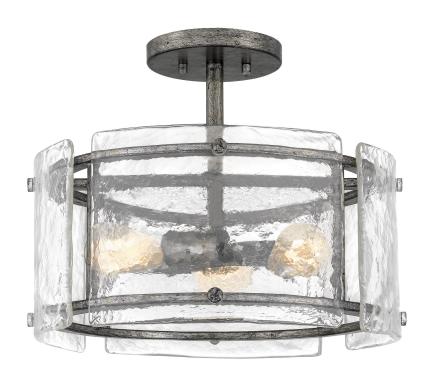

#### **FTS1716MM**

Fortress Semi-Flush Mount Mottled Silver

## **DETAILS**

Material: Steel

Glass/Shade Description: Clear Glass

#### **LAMPING**

Light Source: Incandescent

Bulb Included: No

Bulb Type: Medium Base

**Bulb Quantity: 3** 

Watts per Bulb: 100