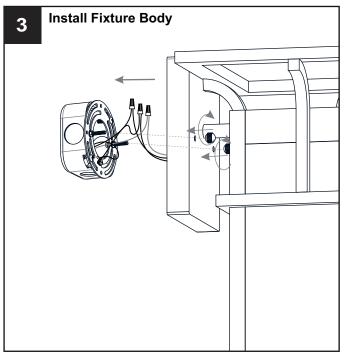

- RISK OF FIRE Use bulbs specified by the markings and/or labels on the fixture.

#### **CAUTION**

- For your safety, read instructions completely before beginning installation.
- If in doubt about electrical installation, consult a licensed electrician.
- Turn off electricity to fixture before replacing the bulb(s).

#### **TOOLS REQUIRED**











## **CARE AND MAINTENANCE**

• Wipe clean using soft, dry cloth or static duster. Always avoid using harsh chemicals and abrasives to clean fixture as they may damage the finish.

If you need further assistance call Quoizel Customer Care at 1-800-645-3184 (9:00am - 5:00pm EST), or visit us on-line at www.quoizel.com.

### **PACKAGE CONTENTS**



### **MOUNTING HARDWARE**







Alternate

Mounting Screw
x 2







Outlet Box Screw x 2











Your installation is now complete! Restore electricity and save this sheet for future reference.