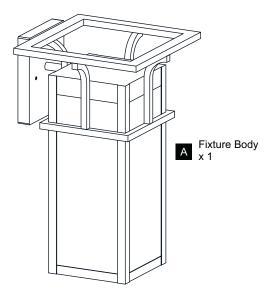

ore beginning installation, turn off electricity at the circuit breaker box or the main fuse box.
- RISK OF FIRE Use bulbs specified by the markings and/or labels on the fixture.

#### **CAUTION**

- For your safety, read instructions completely before beginning installation.
- If in doubt about electrical installation, consult a licensed electrician.
- Turn off electricity to fixture before replacing the bulb(s).

#### **TOOLS REQUIRED**











## **CARE AND MAINTENANCE**

• Wipe clean using soft, dry cloth or static duster. Always avoid using harsh chemicals and abrasives to clean fixture as they may damage the finish.

If you need further assistance call Quoizel Customer Care at 1-800-645-3184 (9:00am - 5:00pm EST), or visit us on-line at www.quoizel.com.

### **PACKAGE CONTENTS**



### **MOUNTING HARDWARE**







Alternate

Mounting Screw
x 2







Outlet Box Screw x 2











Your installation is now complete! Restore electricity and save this sheet for future reference.