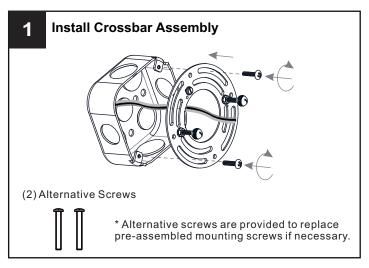

### **MOUNTING HARDWARE**

Alternate

Mounting Screw
x 2

Outlet Box Screw x 2

Your installation is now complete! Restore electricity and save this sheet for future reference.