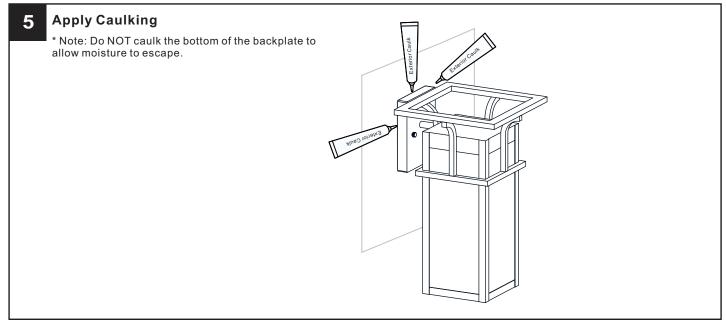

SK OF FIRE Use bulbs specified by the markings and/or labels on the fixture.

#### **CAUTION**

- For your safety, read instructions completely before beginning installation.
- If in doubt about electrical installation, consult a licensed electrician.
- Turn off electricity to fixture before replacing the bulb(s).

#### **TOOLS REQUIRED**











## **CARE AND MAINTENANCE**

• Wipe clean using soft, dry cloth or static duster. Always avoid using harsh chemicals and abrasives to clean fixture as they may damage the finish.

If you need further assistance call Quoizel Customer Care at 1-800-645-3184 (9:00am - 5:00pm EST), or visit us on-line at www.quoizel.com.

### **PACKAGE CONTENTS**



### **MOUNTING HARDWARE**







Alternate

Mounting Screw
x 2







Outlet Box Screw x 2











Your installation is now complete! Restore electricity and save this sheet for future reference.