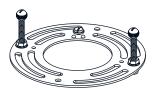

urn off electricity at the circuit breaker box or the main fuse box.
- RISK OF FIRE Use bulbs specified by the markings and/or labels on the fixture.

#### **CAUTION**

- For your safety, read instructions completely before beginning installation.
- If in doubt about electrical installation, consult a licensed electrician.
- Turn off electricity to fixture before replacing the bulb(s).

#### **TOOLS REQUIRED**











## **CARE AND MAINTENANCE**

• Wipe clean using soft, dry cloth or static duster. Always avoid using harsh chemicals and abrasives to clean fixture as they may damage the finish.

If you need further assistance call Quoizel Customer Care at 1-800-645-3184 (9:00am - 5:00pm EST), or visit us on-line at www.quoizel.com.

### **PACKAGE CONTENTS**



### **MOUNTING HARDWARE**







Alternate

Mounting Screw
x 2







Outlet Box Screw x 2











Your installation is now complete! Restore electricity and save this sheet for future reference.