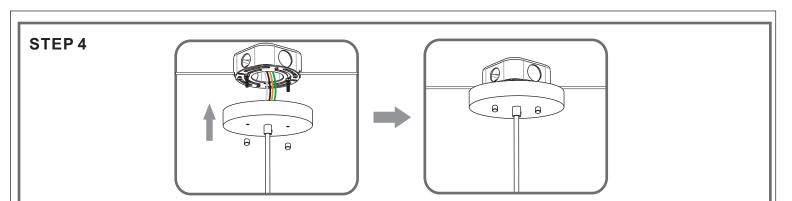

## **Light Source**







**TYPE A** 

1BULB REQUIRED BULBNOTINCLUDED

### Fixture Height Adjustable 17" to 109"

## ⚠ Warnings and Cautions

Turn off the electricity at the circuit breaker before installation. Consult a licensed electrician if in doubt about installation.

Turn off power to the fixture and allow the bulbs to cool before replacing.

## **Package Contents**

**Preparation**: Identify and inspect all parts before beginning the installation.

Missing or damaged parts? Contact your original place of purchase.

#### **PARTS BAG**







**Outlet Box Screw** 



Wire Connector



D Safety Clip



Ceiling Canopy Е





### Table of **Contents**

#### **Crossbar Assembly**



STEP 1

**Fixture Body** 



STEP 2

Wiring



#### **Ceiling Canopy**



STEP 4

Shade & Bulb