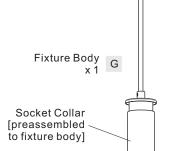

# Installation Guide For Style BLH1508EK

# **Tools Required**



## **Light Source**







**TYPE A** 

1BULB REQUIRED BULBNOTINCLUDED

### Fixture Height Adjustable 17" to 109"

## ⚠ Warnings and Cautions

Turn off the electricity at the circuit breaker before installation. Consult a licensed electrician if in doubt about installation.

Turn off power to the fixture and allow the bulbs to cool before replacing.

## **Package Contents**

**Preparation**: Identify and inspect all parts before beginning the installation.

Missing or damaged parts? Contact your original place of purchase.

#### **PARTS BAG**







**Outlet Box Screw** 



Wire Connector



D Safety Clip



Ceiling Canopy Е





### Table of **Contents**

#### **Crossbar Assembly**



STEP 1

**Fixture Body** 



STEP 2

Wiring



#### **Ceiling Canopy**



STEP 4

Shade & Bulb