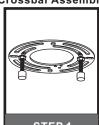

# Installation Guide For Style BLH1508EK

# **Tools Required**



## **Light Source**







**TYPE A** 

1BULB REQUIRED BULBNOTINCLUDED

### Fixture Height Adjustable 17" to 109"

## ⚠ Warnings and Cautions

Turn off the electricity at the circuit breaker before installation. Consult a licensed electrician if in doubt about installation.

Turn off power to the fixture and allow the bulbs to cool before replacing.

## **Package Contents**

**Preparation**: Identify and inspect all parts before beginning the installation.

Missing or damaged parts? Contact your original place of purchase.

#### **PARTS BAG**







**Outlet Box Screw** 



Wire Connector



D Safety Clip



Ceiling Canopy Е





### Table of **Contents**

#### **Crossbar Assembly**



STEP 1

**Fixture Body** 



STEP 2

Wiring



#### **Ceiling Canopy**



STEP 4

Shade & Bulb