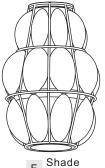

# Installation Guide For Style BLH1508EK

# **Tools Required**



## **Light Source**







**TYPE A** 

1BULB REQUIRED BULBNOTINCLUDED

### Fixture Height Adjustable 17" to 109"

## ⚠ Warnings and Cautions

Turn off the electricity at the circuit breaker before installation. Consult a licensed electrician if in doubt about installation.

Turn off power to the fixture and allow the bulbs to cool before replacing.

## **Package Contents**

**Preparation**: Identify and inspect all parts before beginning the installation.

Missing or damaged parts? Contact your original place of purchase.

#### **PARTS BAG**







**Outlet Box Screw** 



Wire Connector



D Safety Clip



Ceiling Canopy Е





### Table of **Contents**

#### **Crossbar Assembly**



STEP 1

**Fixture Body** 



STEP 2

Wiring



#### **Ceiling Canopy**



STEP 4

Shade & Bulb