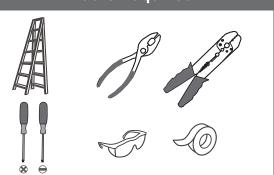

# Installation Guide For Style BLH1508EK

# **Tools Required**



## **Light Source**







**TYPE A** 

1BULB REQUIRED BULBNOTINCLUDED

### Fixture Height Adjustable 17" to 109"

## ⚠ Warnings and Cautions

Turn off the electricity at the circuit breaker before installation. Consult a licensed electrician if in doubt about installation.

Turn off power to the fixture and allow the bulbs to cool before replacing.

## **Package Contents**

**Preparation**: Identify and inspect all parts before beginning the installation.

Missing or damaged parts? Contact your original place of purchase.

#### **PARTS BAG**







**Outlet Box Screw** 



Wire Connector



D Safety Clip



Ceiling Canopy Е





### Table of **Contents**

#### **Crossbar Assembly**



STEP 1

**Fixture Body** 



STEP 2

Wiring



#### **Ceiling Canopy**



STEP 4

Shade & Bulb