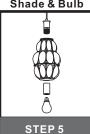

red**



## **Light Source**







**TYPE A** 

1BULB REQUIRED BULBNOTINCLUDED

### Fixture Height Adjustable 17" to 109"

## ⚠ Warnings and Cautions

Turn off the electricity at the circuit breaker before installation. Consult a licensed electrician if in doubt about installation.

Turn off power to the fixture and allow the bulbs to cool before replacing.

## **Package Contents**

**Preparation**: Identify and inspect all parts before beginning the installation.

Missing or damaged parts? Contact your original place of purchase.

#### **PARTS BAG**







**Outlet Box Screw** 



Wire Connector



D Safety Clip



Ceiling Canopy Е





### Table of **Contents**

#### **Crossbar Assembly**



STEP 1

**Fixture Body** 



STEP 2

Wiring



#### **Ceiling Canopy**



STEP 4

Shade & Bulb