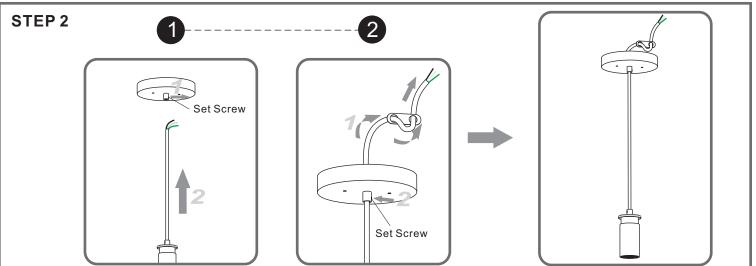

### Fixture Height Adjustable 17" to 109"

#### **Crossbar Assembly**

STEP 1

**Fixture Body** 

STEP 2

Wiring