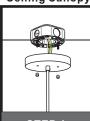

H1508EK

# **Tools Required**



## **Light Source**







**TYPE A** 

1BULB REQUIRED BULBNOTINCLUDED

### Fixture Height Adjustable 17" to 109"

## ⚠ Warnings and Cautions

Turn off the electricity at the circuit breaker before installation. Consult a licensed electrician if in doubt about installation.

Turn off power to the fixture and allow the bulbs to cool before replacing.

## **Package Contents**

**Preparation**: Identify and inspect all parts before beginning the installation.

Missing or damaged parts? Contact your original place of purchase.

#### **PARTS BAG**







**Outlet Box Screw** 



Wire Connector



D Safety Clip



Ceiling Canopy Е





### Table of **Contents**

#### **Crossbar Assembly**



STEP 1

**Fixture Body** 



STEP 2

Wiring



#### **Ceiling Canopy**



STEP 4

Shade & Bulb