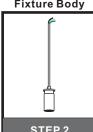

# Installation Guide For Style BLH1508EK

# **Tools Required**



## **Light Source**







**TYPE A** 

1BULB REQUIRED BULBNOTINCLUDED

### Fixture Height Adjustable 17" to 109"

## ⚠ Warnings and Cautions

Turn off the electricity at the circuit breaker before installation. Consult a licensed electrician if in doubt about installation.

Turn off power to the fixture and allow the bulbs to cool before replacing.

## **Package Contents**

**Preparation**: Identify and inspect all parts before beginning the installation.

Missing or damaged parts? Contact your original place of purchase.

#### **PARTS BAG**







**Outlet Box Screw** 



Wire Connector



D Safety Clip



Ceiling Canopy Е





### Table of **Contents**

#### **Crossbar Assembly**



STEP 1

**Fixture Body** 



STEP 2

Wiring



#### **Ceiling Canopy**



STEP 4

Shade & Bulb