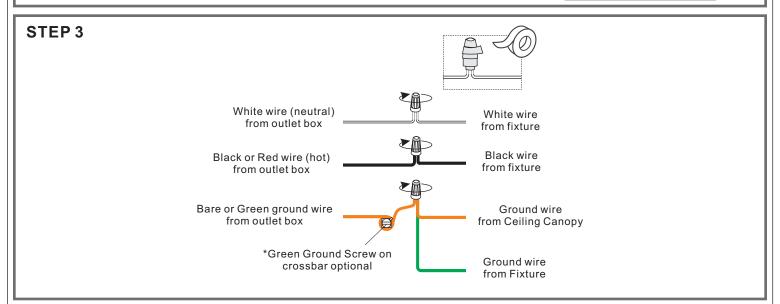

## **Light Source**







**TYPE A** 

1BULB REQUIRED BULBNOTINCLUDED

### Fixture Height Adjustable 17" to 109"

## ⚠ Warnings and Cautions

Turn off the electricity at the circuit breaker before installation. Consult a licensed electrician if in doubt about installation.

Turn off power to the fixture and allow the bulbs to cool before replacing.

## **Package Contents**

**Preparation**: Identify and inspect all parts before beginning the installation.

Missing or damaged parts? Contact your original place of purchase.

#### **PARTS BAG**







**Outlet Box Screw** 



Wire Connector



D Safety Clip



Ceiling Canopy Е





### Table of **Contents**

#### **Crossbar Assembly**



STEP 1

**Fixture Body** 



STEP 2

Wiring



#### **Ceiling Canopy**



STEP 4

Shade & Bulb