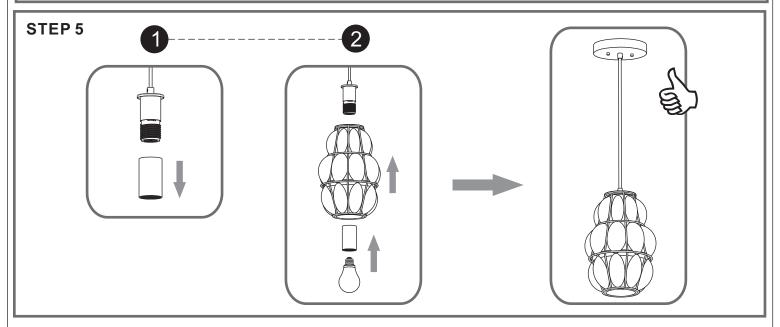

# **Light Source**







**TYPE A** 

1BULB REQUIRED BULBNOTINCLUDED

### Fixture Height Adjustable 17" to 109"

## ⚠ Warnings and Cautions

Turn off the electricity at the circuit breaker before installation. Consult a licensed electrician if in doubt about installation.

Turn off power to the fixture and allow the bulbs to cool before replacing.

## **Package Contents**

**Preparation**: Identify and inspect all parts before beginning the installation.

Missing or damaged parts? Contact your original place of purchase.

#### **PARTS BAG**







**Outlet Box Screw** 



Wire Connector



D Safety Clip



Ceiling Canopy Е





### Table of **Contents**

#### **Crossbar Assembly**



STEP 1

**Fixture Body** 



STEP 2

Wiring



#### **Ceiling Canopy**



STEP 4

Shade & Bulb