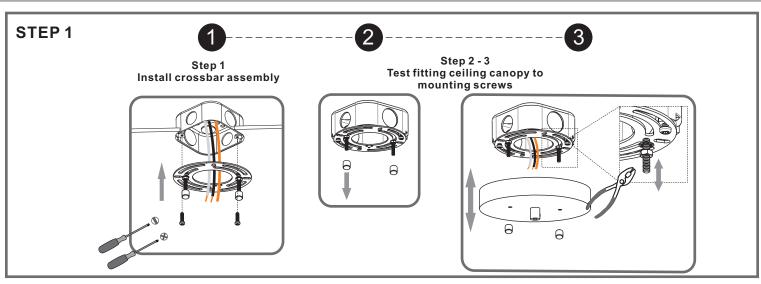

d**



## **Light Source**







**TYPE A** 

1BULB REQUIRED BULBNOTINCLUDED

### Fixture Height Adjustable 17" to 109"

## ⚠ Warnings and Cautions

Turn off the electricity at the circuit breaker before installation. Consult a licensed electrician if in doubt about installation.

Turn off power to the fixture and allow the bulbs to cool before replacing.

## **Package Contents**

**Preparation**: Identify and inspect all parts before beginning the installation.

Missing or damaged parts? Contact your original place of purchase.

#### **PARTS BAG**







**Outlet Box Screw** 



Wire Connector



D Safety Clip



Ceiling Canopy Е





### Table of **Contents**

#### **Crossbar Assembly**



STEP 1

**Fixture Body** 



STEP 2

Wiring



#### **Ceiling Canopy**



STEP 4

Shade & Bulb