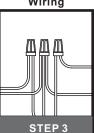

allation Guide For Style BLH1508EK

# **Tools Required**



## **Light Source**







**TYPE A** 

1BULB REQUIRED BULBNOTINCLUDED

### Fixture Height Adjustable 17" to 109"

## ⚠ Warnings and Cautions

Turn off the electricity at the circuit breaker before installation. Consult a licensed electrician if in doubt about installation.

Turn off power to the fixture and allow the bulbs to cool before replacing.

## **Package Contents**

**Preparation**: Identify and inspect all parts before beginning the installation.

Missing or damaged parts? Contact your original place of purchase.

#### **PARTS BAG**







**Outlet Box Screw** 



Wire Connector



D Safety Clip



Ceiling Canopy Е





### Table of **Contents**

#### **Crossbar Assembly**



STEP 1

**Fixture Body** 



STEP 2

Wiring



#### **Ceiling Canopy**



STEP 4

Shade & Bulb