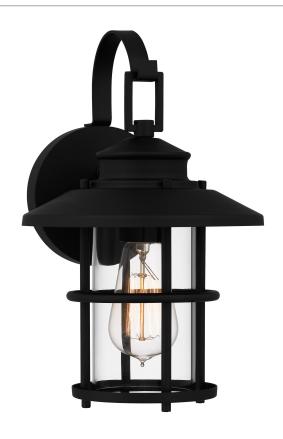

### LOM8408MBK

Lombard Wall Lantern Matte Black

# **DIMENSIONS**

Dimensions: 8 W x 12.75 H x 9 D

HCWO: 5.5"

Weight: 2.83 lbs

# **DETAILS**

Material: Aluminum

Glass/Shade Description: Clear Glass