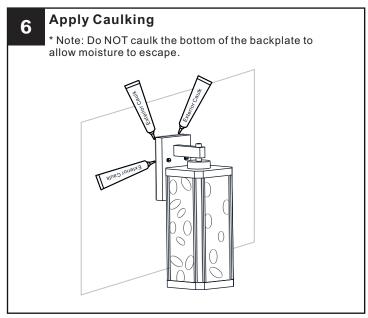

## **MOUNTING HARDWARE**

Alternate Mounting Screw

Wire Connector x 3

Outlet Box Screw

Your installation is now complete! Restore electricity and save this sheet for future reference.