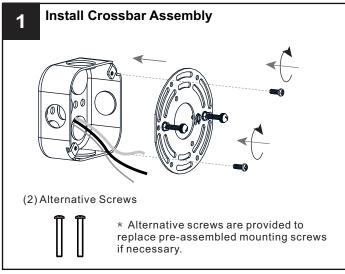

markings and/or labels on the fixture.

#### CAUTION

- For your safety, read instructions completely before beginning installation.
- If in doubt about electrical installation, consult a licensed electrician.
- Turn off electricity to fixture before replacing the bulb(s).

#### **TOOLS REQUIRED**











### **CARE AND MAINTENANCE**

Wipe clean using soft, dry cloth or static duster. Always avoid using harsh chemicals and abrasives to clean fixture as they may damage

If you need further assistance call Quoizel Customer Care at 1-800-645-3184 (9:00am - 5:00pm EST), or visit us on-line at www.quoizel.com.

### **PACKAGE CONTENTS**











Socket Collar (preassembled on Fixture Body )

## **MOUNTING HARDWARE**







Alternate Mounting Screw



Wire Connector x 3



Outlet Box Screw













Your installation is now complete! Restore electricity and save this sheet for future reference.