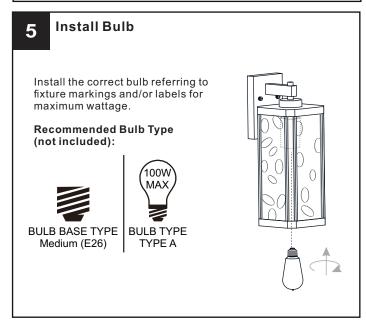

### RISK OF FIRE - Use bulbs specified by the markings and/or labels on the fixture.