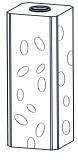

CK - Before beginning installation, turn off electricity at the circuit breaker box or the main fuse box.

### RISK OF FIRE - Use bulbs specified by the markings and/or labels on the fixture.

#### CAUTION

- For your safety, read instructions completely before beginning installation.
- If in doubt about electrical installation, consult a licensed electrician.
- Turn off electricity to fixture before replacing the bulb(s).

#### **TOOLS REQUIRED**











### **CARE AND MAINTENANCE**

Wipe clean using soft, dry cloth or static duster. Always avoid using harsh chemicals and abrasives to clean fixture as they may damage

If you need further assistance call Quoizel Customer Care at 1-800-645-3184 (9:00am - 5:00pm EST), or visit us on-line at www.quoizel.com.

### **PACKAGE CONTENTS**











Socket Collar (preassembled on Fixture Body )

## **MOUNTING HARDWARE**







Alternate Mounting Screw



Wire Connector x 3



Outlet Box Screw













Your installation is now complete! Restore electricity and save this sheet for future reference.