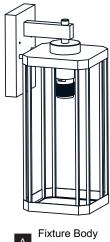

SHOCK - Before beginning installation, turn off electricity at the circuit breaker box or the main fuse box.

### RISK OF FIRE - Use bulbs specified by the markings and/or labels on the fixture.

#### CAUTION

- For your safety, read instructions completely before beginning installation.
- If in doubt about electrical installation, consult a licensed electrician.
- Turn off electricity to fixture before replacing the bulb(s).

#### **TOOLS REQUIRED**











### **CARE AND MAINTENANCE**

Wipe clean using soft, dry cloth or static duster. Always avoid using harsh chemicals and abrasives to clean fixture as they may damage

If you need further assistance call Quoizel Customer Care at 1-800-645-3184 (9:00am - 5:00pm EST), or visit us on-line at www.quoizel.com.

### **PACKAGE CONTENTS**











Socket Collar (preassembled on Fixture Body )

## **MOUNTING HARDWARE**







Alternate Mounting Screw



Wire Connector x 3



Outlet Box Screw













Your installation is now complete! Restore electricity and save this sheet for future reference.