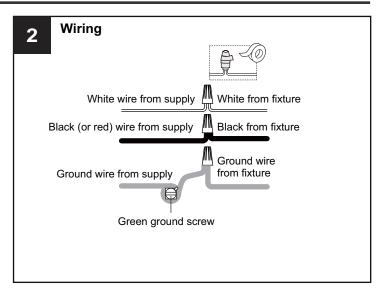

### • RISK OF ELECTRIC SHOCK - Before beginning installation, turn off electricity at the circuit breaker box or the main fuse box.