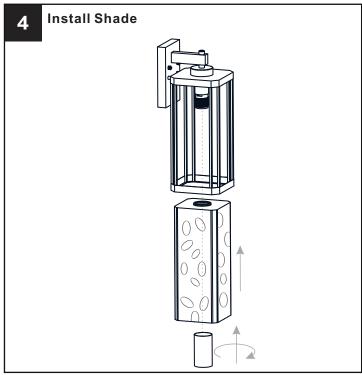

gs and/or labels on the fixture.

#### CAUTION

- For your safety, read instructions completely before beginning installation.
- If in doubt about electrical installation, consult a licensed electrician.
- Turn off electricity to fixture before replacing the bulb(s).

#### **TOOLS REQUIRED**











### **CARE AND MAINTENANCE**

Wipe clean using soft, dry cloth or static duster. Always avoid using harsh chemicals and abrasives to clean fixture as they may damage

If you need further assistance call Quoizel Customer Care at 1-800-645-3184 (9:00am - 5:00pm EST), or visit us on-line at www.quoizel.com.

### **PACKAGE CONTENTS**











Socket Collar (preassembled on Fixture Body )

## **MOUNTING HARDWARE**







Alternate Mounting Screw



Wire Connector x 3



Outlet Box Screw













Your installation is now complete! Restore electricity and save this sheet for future reference.