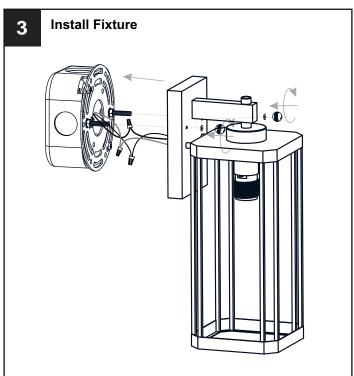

ings and/or labels on the fixture.

#### CAUTION

- For your safety, read instructions completely before beginning installation.
- If in doubt about electrical installation, consult a licensed electrician.
- Turn off electricity to fixture before replacing the bulb(s).

#### **TOOLS REQUIRED**











### **CARE AND MAINTENANCE**

Wipe clean using soft, dry cloth or static duster. Always avoid using harsh chemicals and abrasives to clean fixture as they may damage

If you need further assistance call Quoizel Customer Care at 1-800-645-3184 (9:00am - 5:00pm EST), or visit us on-line at www.quoizel.com.

### **PACKAGE CONTENTS**











Socket Collar (preassembled on Fixture Body )

## **MOUNTING HARDWARE**







Alternate Mounting Screw



Wire Connector x 3



Outlet Box Screw













Your installation is now complete! Restore electricity and save this sheet for future reference.