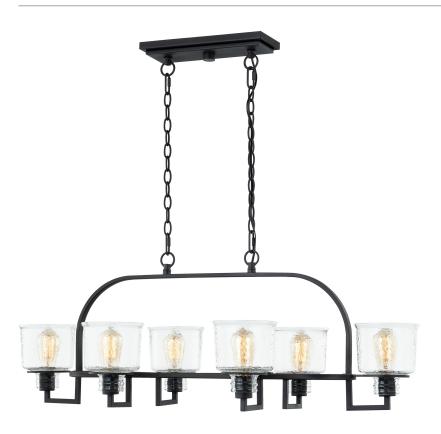

# **DIMENSIONS**

Dimensions: 41.25" W x 14.75" H x 19.50" D

Overall Height: 67.75"

Canopy Dimensions: 13.00"W x 1.00"D

Chain/Downrod Length: 4'

## **DETAILS**

Material: Steel

Glass/Shade Description: Clear Hammered

Glass

#### **LAMPING**

Light Source: Incandescent

Bulb Included: No

Bulb Type: Medium Base

Bulb Quantity: 6

Watts per Bulb: 100