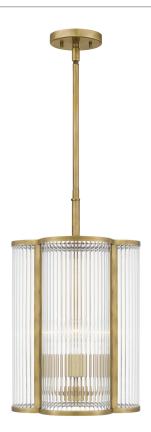

#### **ASR1512WS**

Aster Mini Pendant Weathered Brass

# **DIMENSIONS**

Dimensions: 12" W x 20.5" H x 12" D

Overall Height: 58.75"

Canopy Dimensions: 5.00"W x 0.75"D

Chain/Downrod Length: 2 (0.63"D x 6") and 2 (0.63"D x 12")

Down Rods

Weight: 11.63 lbs

### **DETAILS**

Material: Steel

Glass/Shade Description: Clear Ribbed Glass

- Glass - Ribbed