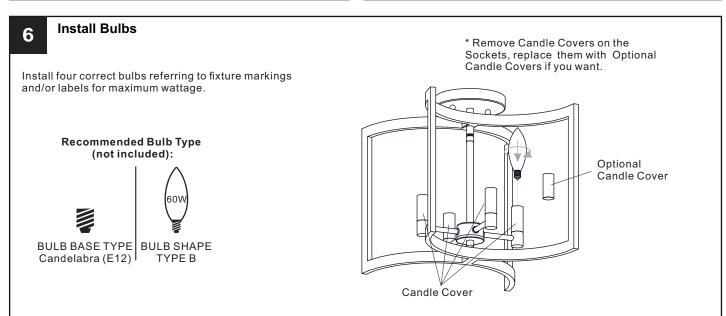

# **SAFETY INFORMATION**

Released Date: 2022-06-21

Please read and understand this entire manual before attempting to assemble, install or operate the product. WARNING

- RISK OF ELECTRIC SHOCK Before beginning installation, turn off electricity at the circuit breaker box or the main fuse box.
- RISK OF FIRE Use bulbs specified by the markings and/or labels on the fixture.

#### **CAUTION**

- For your safety, read instructions completely before beginning installation.
- If in doubt about electrical installation, consult a licensed electrician.
- Turn off electricity to fixture before replacing the bulb(s).