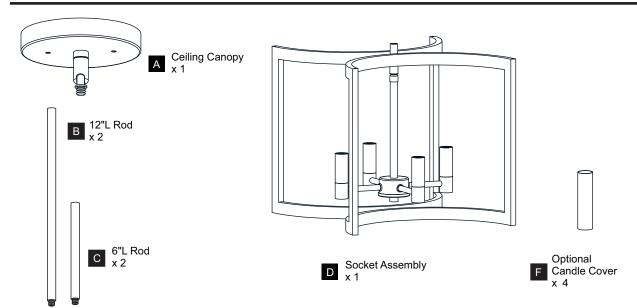

fore beginning installation, turn off electricity at the circuit breaker box or the main fuse box.
- RISK OF FIRE Use bulbs specified by the markings and/or labels on the fixture.

#### **CAUTION**

- For your safety, read instructions completely before beginning installation.
- If in doubt about electrical installation, consult a licensed electrician.
- Turn off electricity to fixture before replacing the bulb(s).

#### **TOOLS REQUIRED**













# **CARE AND MAINTENANCE**

Wipe clean using soft, dry cloth or static duster. Always avoid using harsh chemicals and abrasives to clean fixture as they may damage the finish.

If you need further assistance call Quoizel Customer Care at 1-800-645-3184 (9:00am - 5:00pm EST), or visit us on-line at www.quoizel.com.

### **PACKAGE CONTENTS**



# **MOUNTING HARDWARE**











Outlet Box Screw

**IMPORTANT:** This CONVERTIBLE fixture can be mounted as pendant light or semi-flush light. **DO NOT CUT SUPPLY WIRES** if you intend to use it as pendant light.

# **OPTION 1: SEMI-FLUSH BEU17120Z**

\* Set aside (2) 6"L Rods and (2) 12"L Rods since they are not required for the semi-flush installation.















### **OPTION 2: PENDANT BEU15120Z**















Your installation is now complete! Restore electricity and save this sheet for future reference.