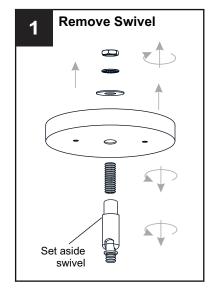

# **MOUNTING HARDWARE**

Outlet Box Screw

**IMPORTANT:** This CONVERTIBLE fixture can be mounted as pendant light or semi-flush light. **DO NOT CUT SUPPLY WIRES** if you intend to use it as pendant light.