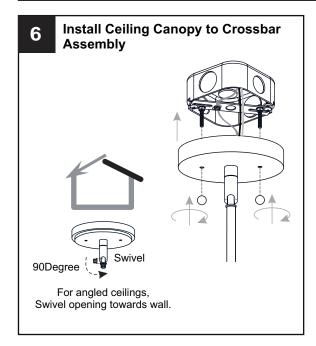

# **OPTION 1: SEMI-FLUSH BEU17120Z**

\* Set aside (2) 6"L Rods and (2) 12"L Rods since they are not required for the semi-flush installation.