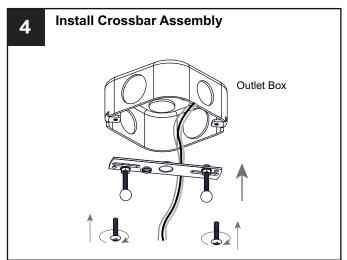

# **OPTION 1: SEMI-FLUSH BEU17120Z**

\* Set aside (2) 6"L Rods and (2) 12"L Rods since they are not required for the semi-flush installation.