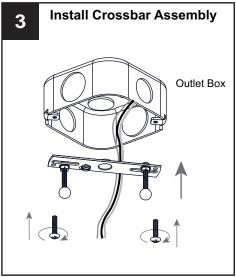

# **MOUNTING HARDWARE**

Outlet Box Screw

**IMPORTANT:** This CONVERTIBLE fixture can be mounted as pendant light or semi-flush light. **DO NOT CUT SUPPLY WIRES** if you intend to use it as pendant light.