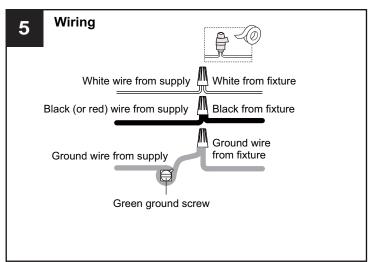

# **MOUNTING HARDWARE**

Outlet Box Screw

**IMPORTANT:** This CONVERTIBLE fixture can be mounted as pendant light or semi-flush light. **DO NOT CUT SUPPLY WIRES** if you intend to use it as pendant light.