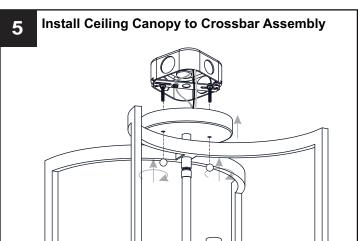

# **OPTION 1: SEMI-FLUSH BEU17120Z**

\* Set aside (2) 6"L Rods and (2) 12"L Rods since they are not required for the semi-flush installation.