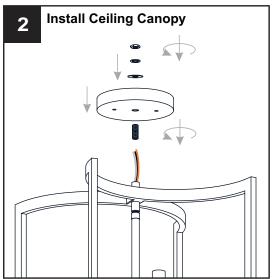

# **MOUNTING HARDWARE**

Outlet Box Screw

**IMPORTANT:** This CONVERTIBLE fixture can be mounted as pendant light or semi-flush light. **DO NOT CUT SUPPLY WIRES** if you intend to use it as pendant light.