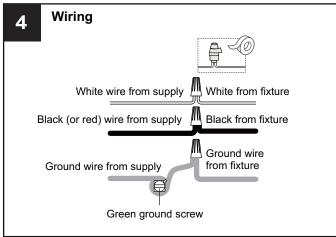

# **SAFETY INFORMATION**

Released Date: 2022-06-21

Please read and understand this entire manual before attempting to assemble, install or operate the product. WARNING

- RISK OF ELECTRIC SHOCK Before beginning installation, turn off electricity at the circuit breaker box or the main fuse box.
- RISK OF FIRE Use bulbs specified by the markings and/or labels on the fixture.

#### **CAUTION**

- For your safety, read instructions completely before beginning installation.
- If in doubt about electrical installation, consult a licensed electrician.
- Turn off electricity to fixture before replacing the bulb(s).