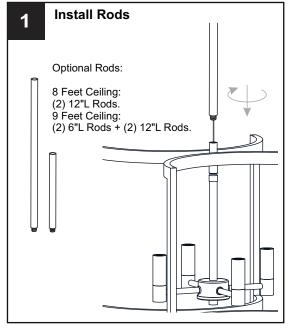

# **OPTION 1: SEMI-FLUSH BEU17120Z**

\* Set aside (2) 6"L Rods and (2) 12"L Rods since they are not required for the semi-flush installation.