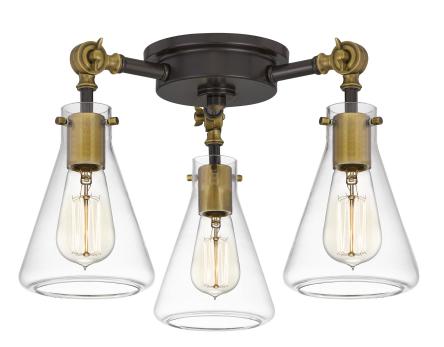

## **DETAILS**

Material: Steel

Glass/Shade Description: Clear Glass

#### **LAMPING**

Light Source: Incandescent

Bulb Included: No

Bulb Type: Medium Base

Bulb Quantity: 3

Watts per Bulb: 100

# **DIMENSIONS**

Dimensions: 17.50" W x 10.25" H x 17.50" D

Canopy Dimensions: 6.00"W x 1.50"D

We reserve the right to revise the design of components of any product due to parts availability or change in our Listed Mark standards without assuming any obligation or liability to modify any products previously manufactured and without notice. This literature depicts a product DESIGN that is the SOLE and EXCLUSIVE PROPERTY of Quoizel Inc. Compliance with U.S. COPYRIGHT and PATENT requirements, notification is hereby presented in this form that this literature, or this product depicts, is NOT to be copied, altered or used in any manner without the express written consent of, or contray to the best interests of Quoizel Inc. 03/31/2013