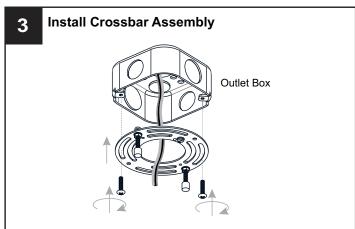

# **MOUNTING HARDWARE**

Wire Connector BB x 3

Outlet Box Screw

Your installation is now complete! Restore electricity and save this sheet for future reference.