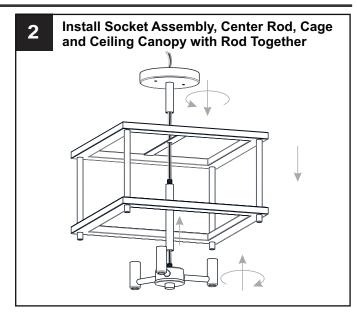

r the main fuse box.
- RISK OF FIRE Use bulbs specified by the markings and/or labels on the fixture.

#### **CAUTION**

- For your safety, read instructions completely before beginning installation.
- If in doubt about electrical installation, consult a licensed electrician.
- Turn off electricity to fixture before replacing the bulb(s).

#### **TOOLS REQUIRED**











## **CARE AND MAINTENANCE**

Wipe clean using soft, dry cloth or static duster. Always avoid using harsh chemicals and abrasives to clean fixture as they may damage the finish.

If you need further assistance call Quoizel Customer Care at 1-800-645-3184 (9:00am - 5:00pm EST), or visit us on-line at www.quoizel.com.

#### **PACKAGE CONTENTS**



# **MOUNTING HARDWARE**







Wire Connector BB x 3



Outlet Box Screw













Your installation is now complete! Restore electricity and save this sheet for future reference.