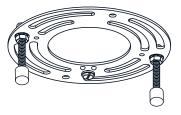

# **MOUNTING HARDWARE**

Wire Connector BB x 3

Outlet Box Screw

Your installation is now complete! Restore electricity and save this sheet for future reference.