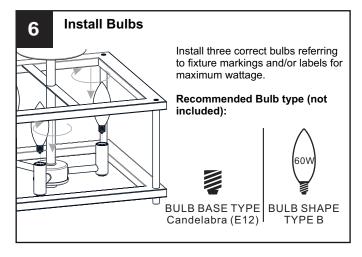

### WARNING

- RISK OF ELECTRIC SHOCK Before beginning installation, turn off electricity at the circuit breaker box or the main fuse box.
- RISK OF FIRE Use bulbs specified by the markings and/or labels on the fixture.