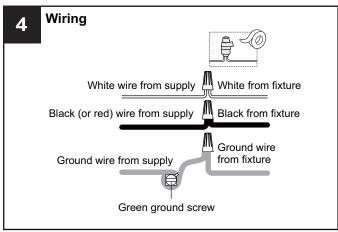

# **MOUNTING HARDWARE**

Wire Connector BB x 3

Outlet Box Screw

Your installation is now complete! Restore electricity and save this sheet for future reference.