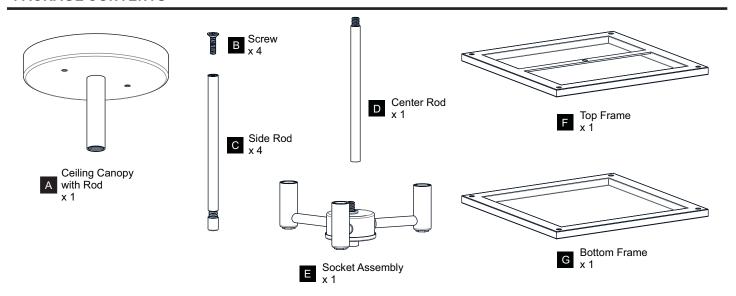

fore beginning installation, turn off electricity at the circuit breaker box or the main fuse box.
- RISK OF FIRE Use bulbs specified by the markings and/or labels on the fixture.

#### **CAUTION**

- For your safety, read instructions completely before beginning installation.
- If in doubt about electrical installation, consult a licensed electrician.
- Turn off electricity to fixture before replacing the bulb(s).

#### **TOOLS REQUIRED**











## **CARE AND MAINTENANCE**

Wipe clean using soft, dry cloth or static duster. Always avoid using harsh chemicals and abrasives to clean fixture as they may damage the finish.

If you need further assistance call Quoizel Customer Care at 1-800-645-3184 (9:00am - 5:00pm EST), or visit us on-line at www.quoizel.com.

#### **PACKAGE CONTENTS**



# **MOUNTING HARDWARE**







Wire Connector BB x 3



Outlet Box Screw













Your installation is now complete! Restore electricity and save this sheet for future reference.