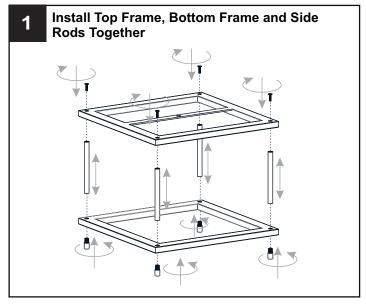

or the main fuse box.
- RISK OF FIRE Use bulbs specified by the markings and/or labels on the fixture.

#### **CAUTION**

- For your safety, read instructions completely before beginning installation.
- If in doubt about electrical installation, consult a licensed electrician.
- Turn off electricity to fixture before replacing the bulb(s).

#### **TOOLS REQUIRED**











## **CARE AND MAINTENANCE**

Wipe clean using soft, dry cloth or static duster. Always avoid using harsh chemicals and abrasives to clean fixture as they may damage the finish.

If you need further assistance call Quoizel Customer Care at 1-800-645-3184 (9:00am - 5:00pm EST), or visit us on-line at www.quoizel.com.

#### **PACKAGE CONTENTS**



# **MOUNTING HARDWARE**







Wire Connector BB x 3



Outlet Box Screw













Your installation is now complete! Restore electricity and save this sheet for future reference.