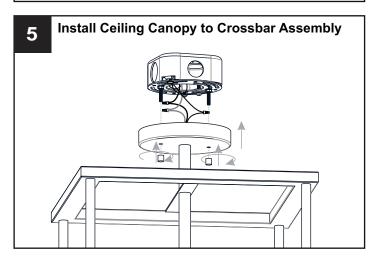

# **MOUNTING HARDWARE**

Wire Connector BB x 3

Outlet Box Screw

Your installation is now complete! Restore electricity and save this sheet for future reference.