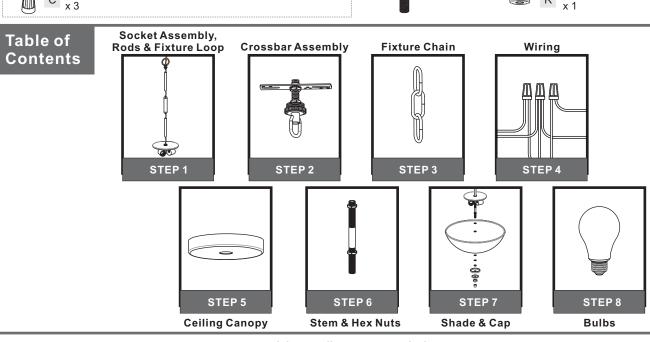

## Installation Guide For Style CRD2816BN

# Tools Required

## BULB BASE TYPE Medium (E26) BULB SHAPE TYPE A 3 BULBS REQUIRED BULBS NOT INCLUDED

## Fixture Height Adjustable 26.5" to 75.75"

### **⚠** Warnings and Cautions

Turn off the electricity at the circuit breaker before installation. Consult a licensed electrician if in doubt about installation.

Turn off power to the fixture and allow the bulbs to cool before replacing.





©2019 QuoizelInc.

visit us on-line at www.quoizel.com

Released Date: 2019-07-25









Step 1 Adjust fixture chain length



Step 2 - 3 Install Fixture Chain









STEP 4



8' ceiling: 9.5" Chain 9' ceiling: 20.5" Chain 10' ceiling: 31.5" Chain

Feed the fixture wires through the loop





Supply wire from fixture ribbed side or identified with the Label "N"

supply wire from fixture smooth side or identified with the label "L"

Ground wire from Fixture

\*Green Ground Screw on crossbar optional