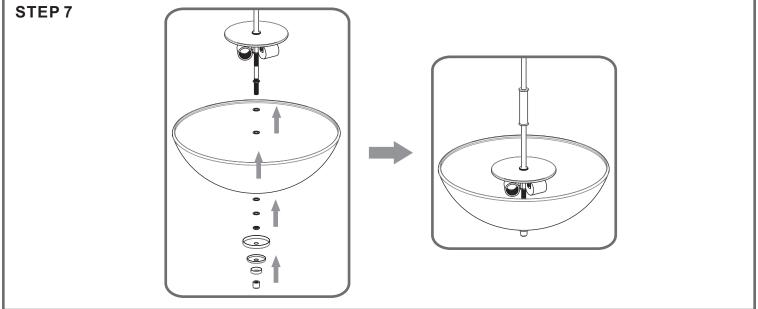

©2019 QuoizelInc.

visit us on-line at www.quoizel.com

Released Date: 2019-07-25

Step 1 Adjust fixture chain length

Step 2 - 3 Install Fixture Chain

STEP 4

8' ceiling: 9.5" Chain 9' ceiling: 20.5" Chain 10' ceiling: 31.5" Chain