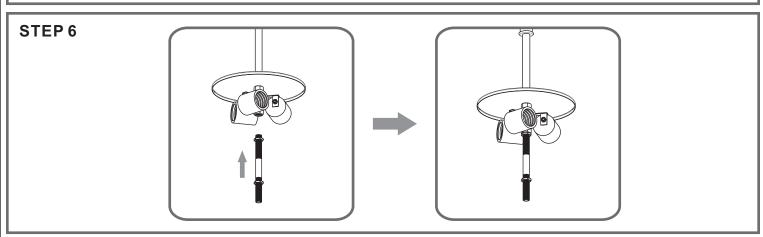

©2019 QuoizelInc.

visit us on-line at www.quoizel.com

Released Date: 2019-07-25

Step 1 Adjust fixture chain length

Step 2 - 3 Install Fixture Chain

STEP 4

8' ceiling: 9.5" Chain 9' ceiling: 20.5" Chain 10' ceiling: 31.5" Chain