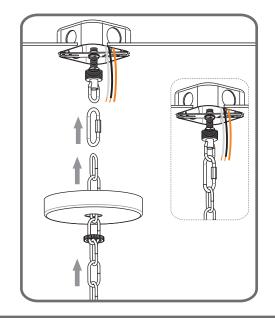

©2019 QuoizelInc.

visit us on-line at www.quoizel.com

Released Date: 2019-07-25

Step 1 Adjust fixture chain length

Step 2 - 3 Install Fixture Chain

STEP 4

8' ceiling: 9.5" Chain 9' ceiling: 20.5" Chain 10' ceiling: 31.5" Chain

Feed the fixture wires through the loop

Supply wire from fixture ribbed side or identified with the Label "N"

supply wire from fixture smooth side or identified with the label "L"

Ground wire from Fixture