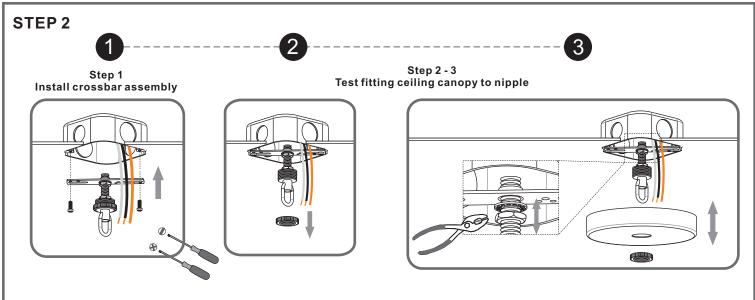

## Installation Guide For Style CRD2816BN

# Tools Required

## BULB BASE TYPE Medium (E26) BULB SHAPE TYPE A 3 BULBS REQUIRED BULBS NOT INCLUDED

## Fixture Height Adjustable 26.5" to 75.75"

### **⚠** Warnings and Cautions

Turn off the electricity at the circuit breaker before installation. Consult a licensed electrician if in doubt about installation.

Turn off power to the fixture and allow the bulbs to cool before replacing.





©2019 QuoizelInc.

visit us on-line at www.quoizel.com

Released Date: 2019-07-25









Step 1 Adjust fixture chain length



Step 2 - 3 Install Fixture Chain









STEP 4



8' ceiling: 9.5" Chain 9' ceiling: 20.5" Chain 10' ceiling: 31.5" Chain

Feed the fixture wires through the loop





Supply wire from fixture ribbed side or identified with the Label "N"

supply wire from fixture smooth side or identified with the label "L"

Ground wire from Fixture

\*Green Ground Screw on crossbar optional