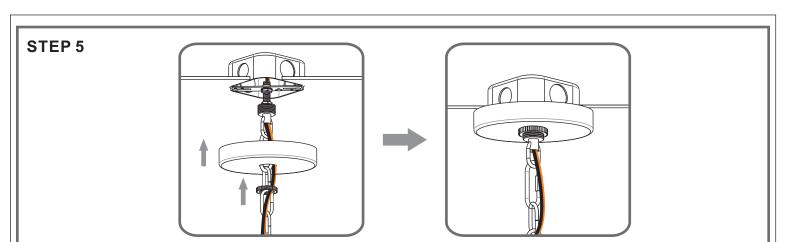

©2019 QuoizelInc.

visit us on-line at www.quoizel.com

Released Date: 2019-07-25

Step 1 Adjust fixture chain length

Step 2 - 3 Install Fixture Chain

STEP 4

8' ceiling: 9.5" Chain 9' ceiling: 20.5" Chain 10' ceiling: 31.5" Chain