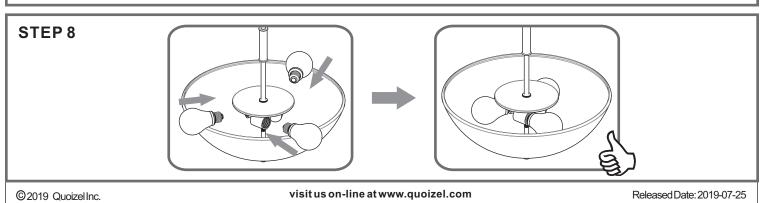

## BULB BASE TYPE Medium (E26) BULB SHAPE TYPE A 3 BULBS REQUIRED BULBS NOT INCLUDED

©2019 QuoizelInc.

visit us on-line at www.quoizel.com

Released Date: 2019-07-25

Step 1 Adjust fixture chain length

Step 2 - 3 Install Fixture Chain

STEP 4

8' ceiling: 9.5" Chain 9' ceiling: 20.5" Chain 10' ceiling: 31.5" Chain