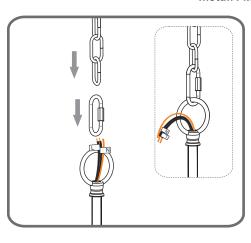

©2019 QuoizelInc.

visit us on-line at www.quoizel.com

Released Date: 2019-07-25

Step 1 Adjust fixture chain length

Step 2 - 3 Install Fixture Chain

STEP 4

8' ceiling: 9.5" Chain 9' ceiling: 20.5" Chain 10' ceiling: 31.5" Chain

Feed the fixture wires through the loop

Supply wire from fixture ribbed side or identified with the Label "N"

supply wire from fixture smooth side or identified with the label "L"

Ground wire from Fixture