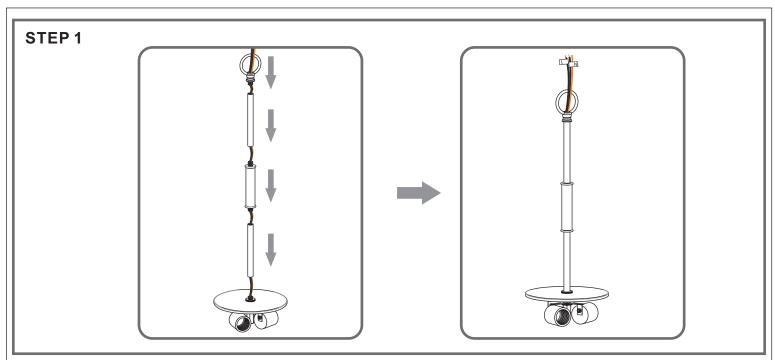

©2019 QuoizelInc.

visit us on-line at www.quoizel.com

Released Date: 2019-07-25

Step 1 Adjust fixture chain length

Step 2 - 3 Install Fixture Chain

STEP 4

8' ceiling: 9.5" Chain 9' ceiling: 20.5" Chain 10' ceiling: 31.5" Chain