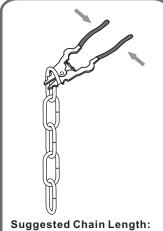

©2019 QuoizelInc.

visit us on-line at www.quoizel.com

Released Date: 2019-07-25

Step 1 Adjust fixture chain length

Step 2 - 3 Install Fixture Chain

STEP 4

8' ceiling: 9.5" Chain 9' ceiling: 20.5" Chain 10' ceiling: 31.5" Chain