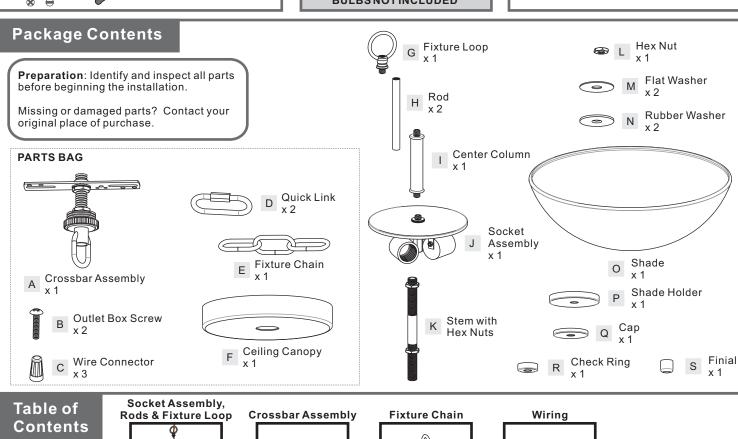

## Installation Guide For Style CRD2816BN

# Tools Required

## BULB BASE TYPE Medium (E26) BULB SHAPE TYPE A 3 BULBS REQUIRED BULBS NOT INCLUDED

## Fixture Height Adjustable 26.5" to 75.75"

### **⚠** Warnings and Cautions

Turn off the electricity at the circuit breaker before installation. Consult a licensed electrician if in doubt about installation.

Turn off power to the fixture and allow the bulbs to cool before replacing.





©2019 QuoizelInc.

visit us on-line at www.quoizel.com

Released Date: 2019-07-25









Step 1 Adjust fixture chain length



Step 2 - 3 Install Fixture Chain









STEP 4



8' ceiling: 9.5" Chain 9' ceiling: 20.5" Chain 10' ceiling: 31.5" Chain

Feed the fixture wires through the loop





Supply wire from fixture ribbed side or identified with the Label "N"

supply wire from fixture smooth side or identified with the label "L"

Ground wire from Fixture

\*Green Ground Screw on crossbar optional