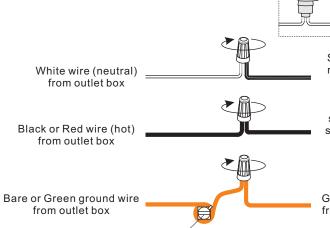

Feed the fixture wires through the loop

Supply wire from fixture ribbed side or identified with the Label "N"

supply wire from fixture smooth side or identified with the label "L"

Ground wire from Fixture