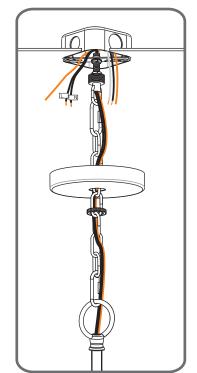

Feed the fixture wires through the loop

Supply wire from fixture ribbed side or identified with the Label "N"

supply wire from fixture smooth side or identified with the label "L"

Ground wire from Fixture

\*Green Ground Screw on crossbar optional