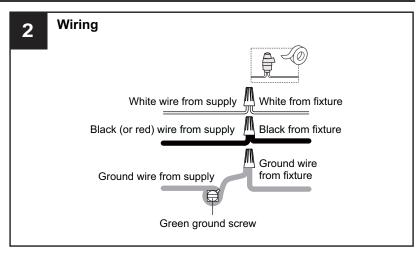

#### **CAUTION**

- For your safety, read instructions completely before beginning installation.
- If in doubt about electrical installation, consult a licensed electrician.
- Turn off electricity to fixture before replacing the bulb(s).