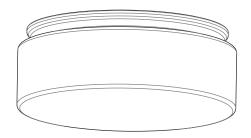

HOCK Before beginning installation, turn off electricity at the circuit breaker box or the main fuse box.
- RISK OF FIRE Use bulbs specified by the markings and/or labels on the fixture.

#### **CAUTION**

- For your safety, read instructions completely before beginning installation.
- If in doubt about electrical installation, consult a licensed electrician.
- Turn off electricity to fixture before replacing the bulb(s).

#### **TOOLS REQUIRED**













## **CARE AND MAINTENANCE**

Wipe clean using soft, dry cloth or static duster. Always avoid using harsh chemicals and abrasives to clean fixture as they may damage

If you need further assistance call Quoizel Customer Care at 1-800-645-3184 (9:00am - 5:00pm EST), or visit us on-line at www.quoizel.com.

### **PACKAGE CONTENTS**







Glass Shade

#### **MOUNTING HARDWARE**











**Outlet Box Screw** x 2











Your installation is now complete! Restore electricity and save this sheet for future reference.