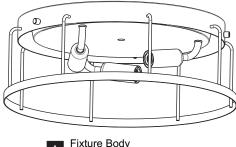

### **PACKAGE CONTENTS**

Glass Shade

#### **MOUNTING HARDWARE**

**Outlet Box Screw** x 2

Your installation is now complete! Restore electricity and save this sheet for future reference.