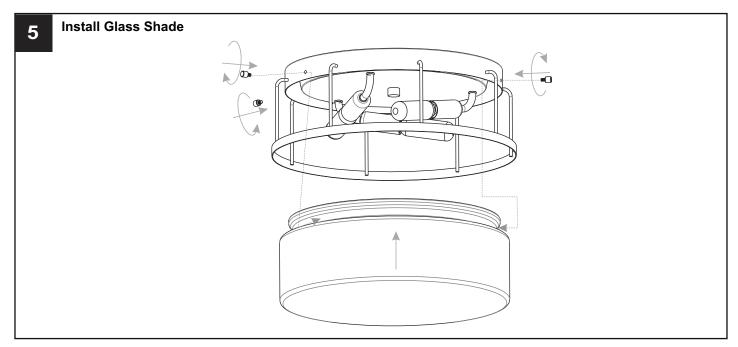

the main fuse box.
- RISK OF FIRE Use bulbs specified by the markings and/or labels on the fixture.

#### **CAUTION**

- For your safety, read instructions completely before beginning installation.
- If in doubt about electrical installation, consult a licensed electrician.
- Turn off electricity to fixture before replacing the bulb(s).

#### **TOOLS REQUIRED**













## **CARE AND MAINTENANCE**

Wipe clean using soft, dry cloth or static duster. Always avoid using harsh chemicals and abrasives to clean fixture as they may damage

If you need further assistance call Quoizel Customer Care at 1-800-645-3184 (9:00am - 5:00pm EST), or visit us on-line at www.quoizel.com.

### **PACKAGE CONTENTS**







Glass Shade

#### **MOUNTING HARDWARE**











**Outlet Box Screw** x 2











Your installation is now complete! Restore electricity and save this sheet for future reference.