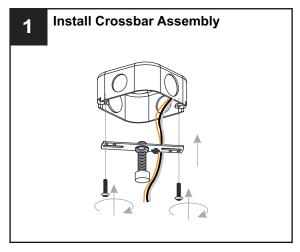

#### **MOUNTING HARDWARE**

**Outlet Box Screw** x 2

Your installation is now complete! Restore electricity and save this sheet for future reference.