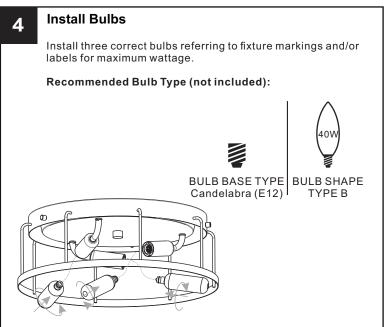

r the main fuse box.
- RISK OF FIRE Use bulbs specified by the markings and/or labels on the fixture.

#### **CAUTION**

- For your safety, read instructions completely before beginning installation.
- If in doubt about electrical installation, consult a licensed electrician.
- Turn off electricity to fixture before replacing the bulb(s).

#### **TOOLS REQUIRED**













## **CARE AND MAINTENANCE**

Wipe clean using soft, dry cloth or static duster. Always avoid using harsh chemicals and abrasives to clean fixture as they may damage

If you need further assistance call Quoizel Customer Care at 1-800-645-3184 (9:00am - 5:00pm EST), or visit us on-line at www.quoizel.com.

### **PACKAGE CONTENTS**







Glass Shade

#### **MOUNTING HARDWARE**











**Outlet Box Screw** x 2











Your installation is now complete! Restore electricity and save this sheet for future reference.