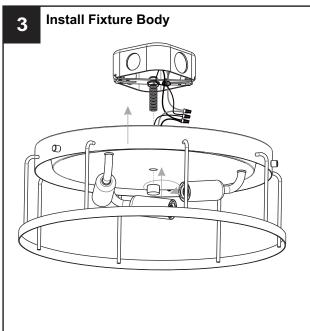

or the main fuse box.
- RISK OF FIRE Use bulbs specified by the markings and/or labels on the fixture.

#### **CAUTION**

- For your safety, read instructions completely before beginning installation.
- If in doubt about electrical installation, consult a licensed electrician.
- Turn off electricity to fixture before replacing the bulb(s).

#### **TOOLS REQUIRED**













## **CARE AND MAINTENANCE**

Wipe clean using soft, dry cloth or static duster. Always avoid using harsh chemicals and abrasives to clean fixture as they may damage

If you need further assistance call Quoizel Customer Care at 1-800-645-3184 (9:00am - 5:00pm EST), or visit us on-line at www.quoizel.com.

### **PACKAGE CONTENTS**







Glass Shade

#### **MOUNTING HARDWARE**











**Outlet Box Screw** x 2











Your installation is now complete! Restore electricity and save this sheet for future reference.