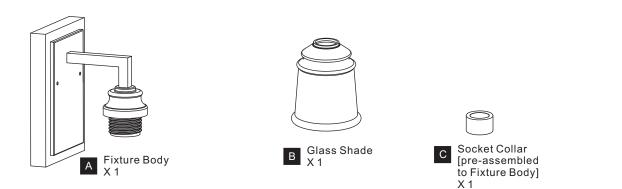

to assemble, install or operate the product.

- WARNING
  - RISK OF ELECTRIC SHOCK Before beginning installation, turn off electricity at the circuit breaker box or the main fuse box.
- RISK OF FIRE Use bulbs specified by the markings and/or labels on the fixture. •

#### CAUTION

- For your safety, read instructions completely before beginning installation.
- Turn off electricity to fixture before replacing the bulb(s). .

#### **TOOLS REQUIRED**



### **CARE AND MAINTENANCE**

• Wipe clean using soft, dry cloth or static duster. Always avoid using harsh chemicals and abrasives to clean fixture as they may damage the finish.

If you need further assistance call Quoizel Customer Care at 1-800-645-3184(9:00am - 5:00pm EST), or visit us on-line at www.quoizel.com

### **PACKAGE CONTENTS**



#### **MOUNTING HARDWARE**



#### INSTALLATION



Your installation is now complete! Restore electricity and save this sheet for future reference.