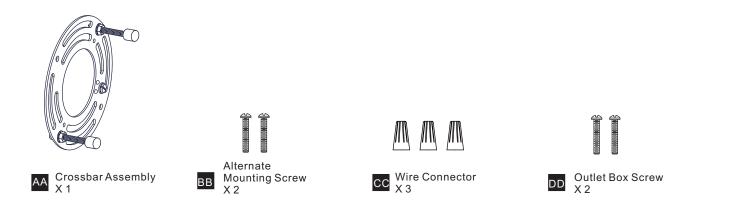

e the product.

- WARNING
  - RISK OF ELECTRIC SHOCK Before beginning installation, turn off electricity at the circuit breaker box or the main fuse box.
- RISK OF FIRE Use bulbs specified by the markings and/or labels on the fixture. •

#### CAUTION

- For your safety, read instructions completely before beginning installation.
- Turn off electricity to fixture before replacing the bulb(s). .

#### **TOOLS REQUIRED**



### **CARE AND MAINTENANCE**

• Wipe clean using soft, dry cloth or static duster. Always avoid using harsh chemicals and abrasives to clean fixture as they may damage the finish.

If you need further assistance call Quoizel Customer Care at 1-800-645-3184(9:00am - 5:00pm EST), or visit us on-line at www.quoizel.com

### **PACKAGE CONTENTS**



#### **MOUNTING HARDWARE**



#### INSTALLATION



Your installation is now complete! Restore electricity and save this sheet for future reference.