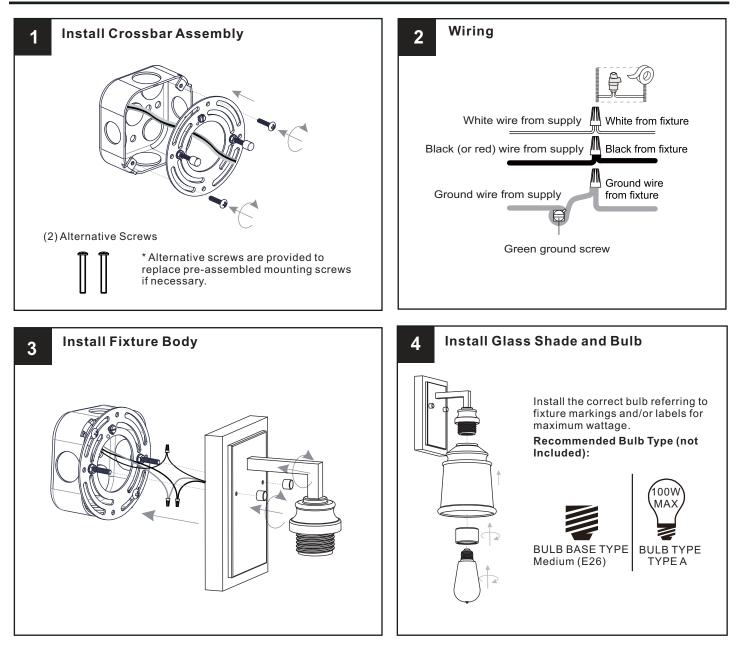

#### INSTALLATION

Your installation is now complete! Restore electricity and save this sheet for future reference.