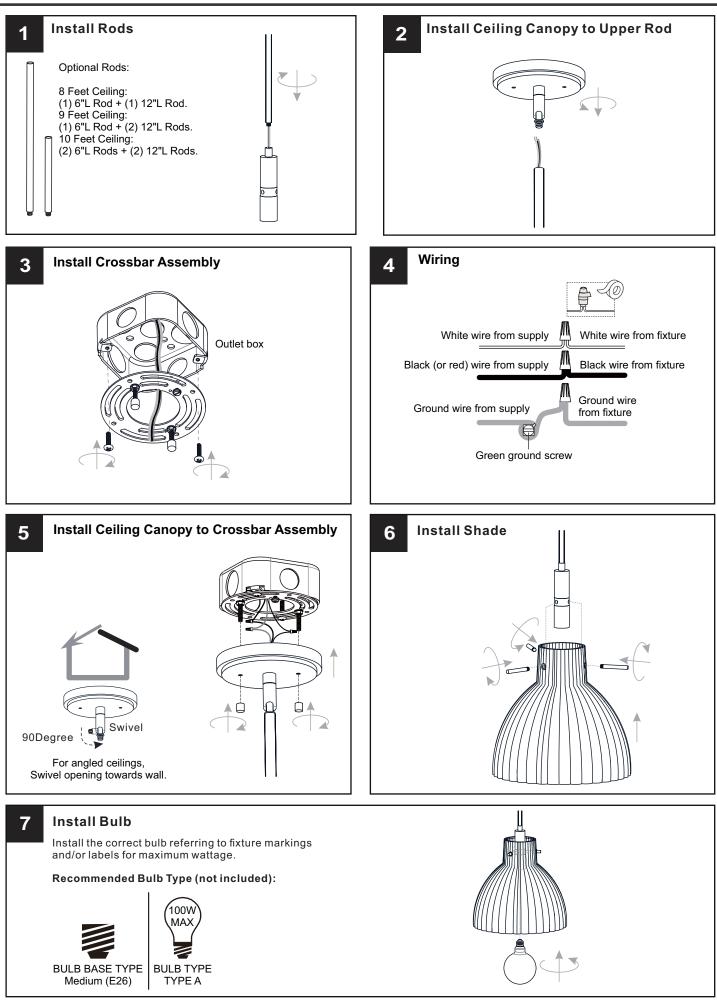

#### INSTALLATION

Your installation is now complete! Restore electricity and save this sheet for future reference.