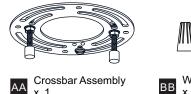

tallation, turn off electricity at the circuit breaker box or the main fuse box. RISK OF FIRE Use bulbs specified by the markings and/or labels on the fixture. ٠
- •
- CAUTION
- For your safety, read instructions completely before beginning installation.
- If in doubt about electrical installation, consult a licensed electrician.
- Turn off electricity to fixture before replacing the bulb(s).

#### **TOOLS REQUIRED**



#### **CARE AND MAINTENANCE**

Wipe clean using soft, dry cloth or static duster. Always avoid using harsh chemicals and abrasives to clean fixture as they may damage the finish.

If you need further assistance call Quoizel Customer Care at 1-800-645-3184 (9:00am - 5:00pm EST), or visit us on-line at www.quoizel.com.

### **PACKAGE CONTENTS**



#### **MOUNTING HARDWARE**



x 1



Wire Connector ΒB х 3



**Outlet Box Screw** 

#### INSTALLATION



Your installation is now complete! Restore electricity and save this sheet for future reference.