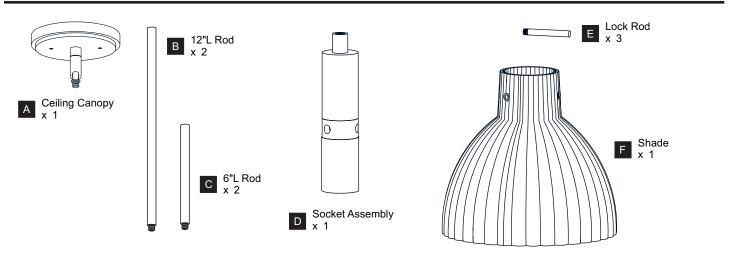

RIC SHOCK Before beginning installation, turn off electricity at the circuit breaker box or the main fuse box. RISK OF FIRE Use bulbs specified by the markings and/or labels on the fixture. ٠
- •
- CAUTION
- For your safety, read instructions completely before beginning installation.
- If in doubt about electrical installation, consult a licensed electrician.
- Turn off electricity to fixture before replacing the bulb(s).

#### **TOOLS REQUIRED**



#### **CARE AND MAINTENANCE**

Wipe clean using soft, dry cloth or static duster. Always avoid using harsh chemicals and abrasives to clean fixture as they may damage the finish.

If you need further assistance call Quoizel Customer Care at 1-800-645-3184 (9:00am - 5:00pm EST), or visit us on-line at www.quoizel.com.

### **PACKAGE CONTENTS**



#### **MOUNTING HARDWARE**



x 1



Wire Connector ΒB х 3



**Outlet Box Screw** 

#### INSTALLATION



Your installation is now complete! Restore electricity and save this sheet for future reference.