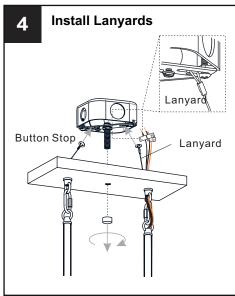

### **PACKAGE CONTENTS**

## **MOUNTING HARDWARE**

CC Outlet Box Screw

DD Quick Link

Your installation is now complete! Restore electricity and save this sheet for future reference.