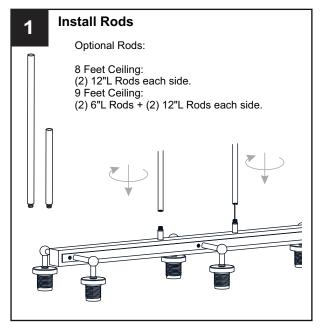

or the main fuse box.
- RISK OF FIRE Use bulbs specified by the markings and/or labels on the fixture.

#### **CAUTION**

- For your safety, read instructions completely before beginning installation.
- If in doubt about electrical installation, consult a licensed electrician.
- Turn off electricity to fixture before replacing the bulb(s).

### **TOOLS REQUIRED**











### **CARE AND MAINTENANCE**

 Wipe clean using soft, dry cloth or static duster. Always avoid using harsh chemicals and abrasives to clean fixture as they may damage the finish.

If you need further assistance call Quoizel Customer Care at 1-800-645-3184 (9:00am - 5:00pm EST), or visit us on-line at www.quoizel.com.

### **PACKAGE CONTENTS**



## **MOUNTING HARDWARE**











CC Outlet Box Screw



DD Quick Link

















Your installation is now complete! Restore electricity and save this sheet for future reference.