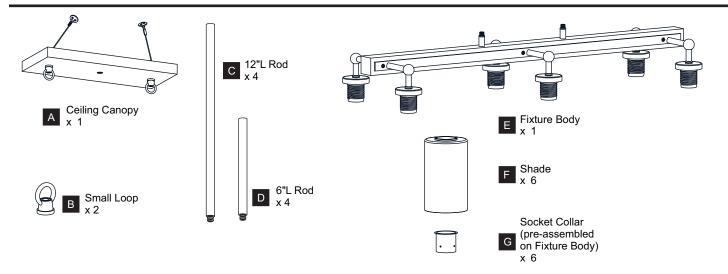

fore beginning installation, turn off electricity at the circuit breaker box or the main fuse box.
- RISK OF FIRE Use bulbs specified by the markings and/or labels on the fixture.

#### **CAUTION**

- For your safety, read instructions completely before beginning installation.
- If in doubt about electrical installation, consult a licensed electrician.
- Turn off electricity to fixture before replacing the bulb(s).

### **TOOLS REQUIRED**











### **CARE AND MAINTENANCE**

 Wipe clean using soft, dry cloth or static duster. Always avoid using harsh chemicals and abrasives to clean fixture as they may damage the finish.

If you need further assistance call Quoizel Customer Care at 1-800-645-3184 (9:00am - 5:00pm EST), or visit us on-line at www.quoizel.com.

### **PACKAGE CONTENTS**



## **MOUNTING HARDWARE**











CC Outlet Box Screw



DD Quick Link

















Your installation is now complete! Restore electricity and save this sheet for future reference.