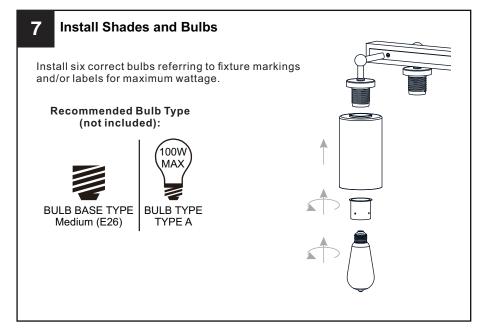

#### WARNING

- RISK OF ELECTRIC SHOCK Before beginning installation, turn off electricity at the circuit breaker box or the main fuse box.
- RISK OF FIRE Use bulbs specified by the markings and/or labels on the fixture.