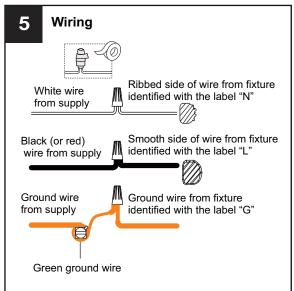

#### WARNING

- RISK OF ELECTRIC SHOCK Before beginning installation, turn off electricity at the circuit breaker box or the main fuse box.
- RISK OF FIRE Use bulbs specified by the markings and/or labels on the fixture.

#### **CAUTION**

- For your safety, read instructions completely before beginning installation.
- If in doubt about electrical installation, consult a licensed electrician.
- Turn off electricity to fixture before replacing the bulb(s).