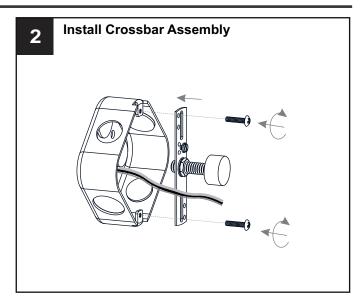

### **MOUNTING HARDWARE**

Outlet Box Screw

Your installation is now complete! Restore electricity and save this sheet for future reference.