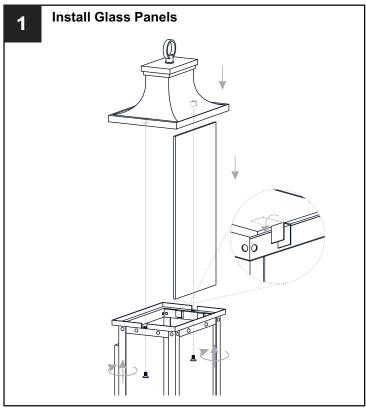

### **PACKAGE CONTENTS**

B Fixture Hood x 1

Side Glass
Panel
x 2

Front Glass
Panel
x 1

Lock Screw pre-assembled on Fixture Hood x 2