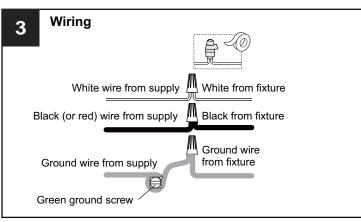

#### CALITION

- For your safety, read instructions completely before beginning installation.
- If in doubt about electrical installation, consult a licensed electrician.
- Turn off electricity to fixture before replacing the bulb(s).

#### **TOOLS REQUIRED**











### **CARE AND MAINTENANCE**

 Wipe clean using soft, dry cloth or static duster. Always avoid using harsh chemicals and abrasives to clean fixture as they may damage the finish.

If you need further assistance call Quoizel Customer Care at 1-800-645-3184 (9:00am - 5:00pm EST), or visit us on-line at www.quoizel.com.

### **PACKAGE CONTENTS**







B Fixture Hood x 1



Side Glass
Panel
x 2



Front Glass
Panel
x 1



Lock Screw pre-assembled on Fixture Hood x 2

### **MOUNTING HARDWARE**











Outlet Box Screw













Your installation is now complete! Restore electricity and save this sheet for future reference.