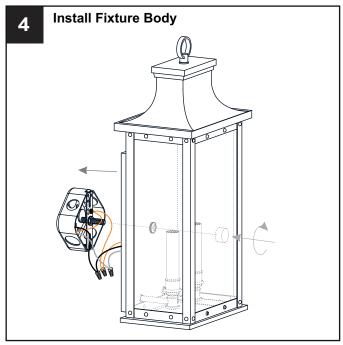

### CALITION

- For your safety, read instructions completely before beginning installation.
- If in doubt about electrical installation, consult a licensed electrician.
- Turn off electricity to fixture before replacing the bulb(s).

#### **TOOLS REQUIRED**











### **CARE AND MAINTENANCE**

 Wipe clean using soft, dry cloth or static duster. Always avoid using harsh chemicals and abrasives to clean fixture as they may damage the finish.

If you need further assistance call Quoizel Customer Care at 1-800-645-3184 (9:00am - 5:00pm EST), or visit us on-line at www.quoizel.com.

### **PACKAGE CONTENTS**







B Fixture Hood x 1



Side Glass
Panel
x 2



Front Glass
Panel
x 1



Lock Screw pre-assembled on Fixture Hood x 2

### **MOUNTING HARDWARE**











Outlet Box Screw













Your installation is now complete! Restore electricity and save this sheet for future reference.