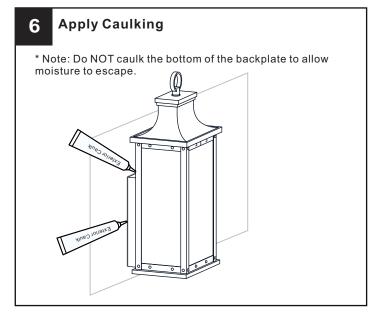

CALITION

- For your safety, read instructions completely before beginning installation.
- If in doubt about electrical installation, consult a licensed electrician.
- Turn off electricity to fixture before replacing the bulb(s).

#### **TOOLS REQUIRED**











### **CARE AND MAINTENANCE**

 Wipe clean using soft, dry cloth or static duster. Always avoid using harsh chemicals and abrasives to clean fixture as they may damage the finish.

If you need further assistance call Quoizel Customer Care at 1-800-645-3184 (9:00am - 5:00pm EST), or visit us on-line at www.quoizel.com.

### **PACKAGE CONTENTS**







B Fixture Hood x 1



Side Glass
Panel
x 2



Front Glass
Panel
x 1



Lock Screw pre-assembled on Fixture Hood x 2

### **MOUNTING HARDWARE**











Outlet Box Screw













Your installation is now complete! Restore electricity and save this sheet for future reference.