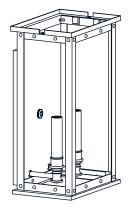

### **PACKAGE CONTENTS**

B Fixture Hood x 1

Side Glass
Panel
x 2

Front Glass
Panel
x 1

Lock Screw pre-assembled on Fixture Hood x 2