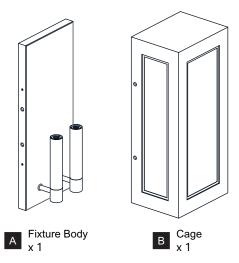

CK Before beginning installation, turn off electricity at the circuit breaker box or the main fuse box.
- RISK OF FIRE Use bulbs specified by the markings and/or labels on the fixture.

#### CAUTION

- For your safety, read instructions completely before beginning installation.
- If in doubt about electrical installation, consult a licensed electrician.
- Turn off electricity to fixture before replacing the bulb(s).

#### **TOOLS REQUIRED**











## **CARE AND MAINTENANCE**

 Wipe clean using soft, dry cloth or static duster. Always avoid using harsh chemicals and abrasives to clean fixture as they may damage the finish.

If you need further assistance call Quoizel Customer Care at 1-800-645-3184 (9:00am - 5:00pm EST), or visit us on-line at www.quoizel.com.

## **PACKAGE CONTENTS**



## **MOUNTING HARDWARE**







BB Outlet Box Screw







Mounting Screw













Your installation is now complete! Restore electricity and save this sheet for future reference.