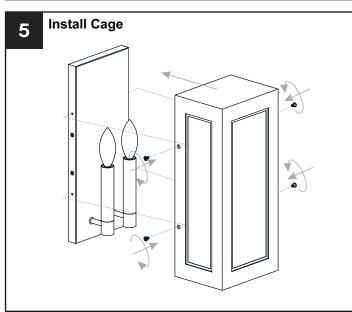

the main fuse box.
- RISK OF FIRE Use bulbs specified by the markings and/or labels on the fixture.

#### CAUTION

- For your safety, read instructions completely before beginning installation.
- If in doubt about electrical installation, consult a licensed electrician.
- Turn off electricity to fixture before replacing the bulb(s).

#### **TOOLS REQUIRED**











## **CARE AND MAINTENANCE**

 Wipe clean using soft, dry cloth or static duster. Always avoid using harsh chemicals and abrasives to clean fixture as they may damage the finish.

If you need further assistance call Quoizel Customer Care at 1-800-645-3184 (9:00am - 5:00pm EST), or visit us on-line at www.quoizel.com.

## **PACKAGE CONTENTS**



## **MOUNTING HARDWARE**







BB Outlet Box Screw







Mounting Screw













Your installation is now complete! Restore electricity and save this sheet for future reference.