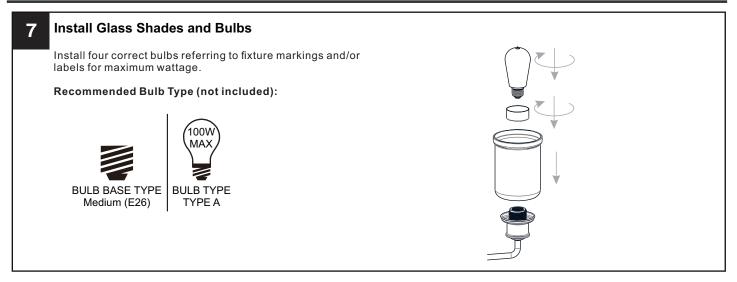

## INSTALLATION

Your installation is now complete! Restore electricity and save this sheet for future reference.