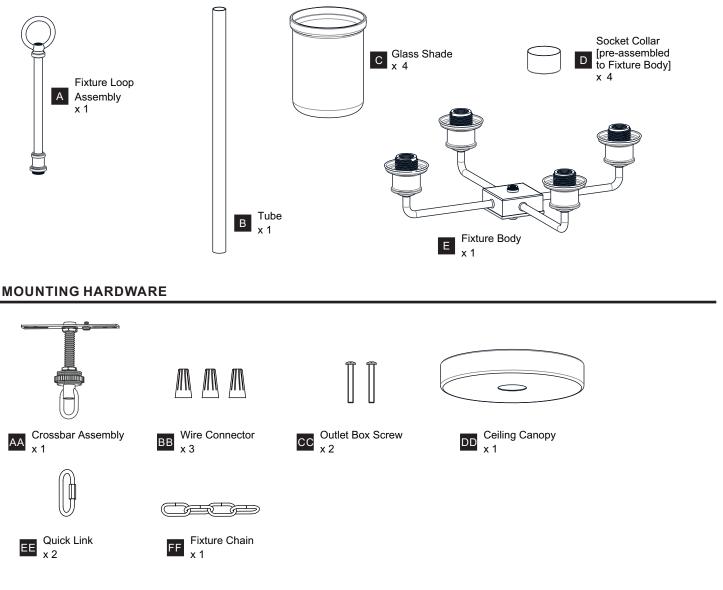

OF ELECTRIC SHOCK Before beginning installation, turn off electricity at the circuit breaker box or the main fuse box.
- RISK OF FIRE Use bulbs specified by the markings and/or labels on the fixture.
- CAUTION
- For your safety, read instructions completely before beginning installation.
- If in doubt about electrical installation, consult a licensed electrician.
- Turn off electricity to fixture before replacing the bulb(s).

#### **TOOLS REQUIRED**



### **CARE AND MAINTENANCE**

• Wipe clean using soft, dry cloth or static duster. Always avoid using harsh chemicals and abrasives to clean fixture as they may damage the finish.

If you need further assistance call Quoizel Customer Care at 1-800-645-3184 (9:00am - 5:00pm EST), or visit us on-line at www.quoizel.com.

## PACKAGE CONTENTS



## INSTALLATION





Your installation is now complete! Restore electricity and save this sheet for future reference.