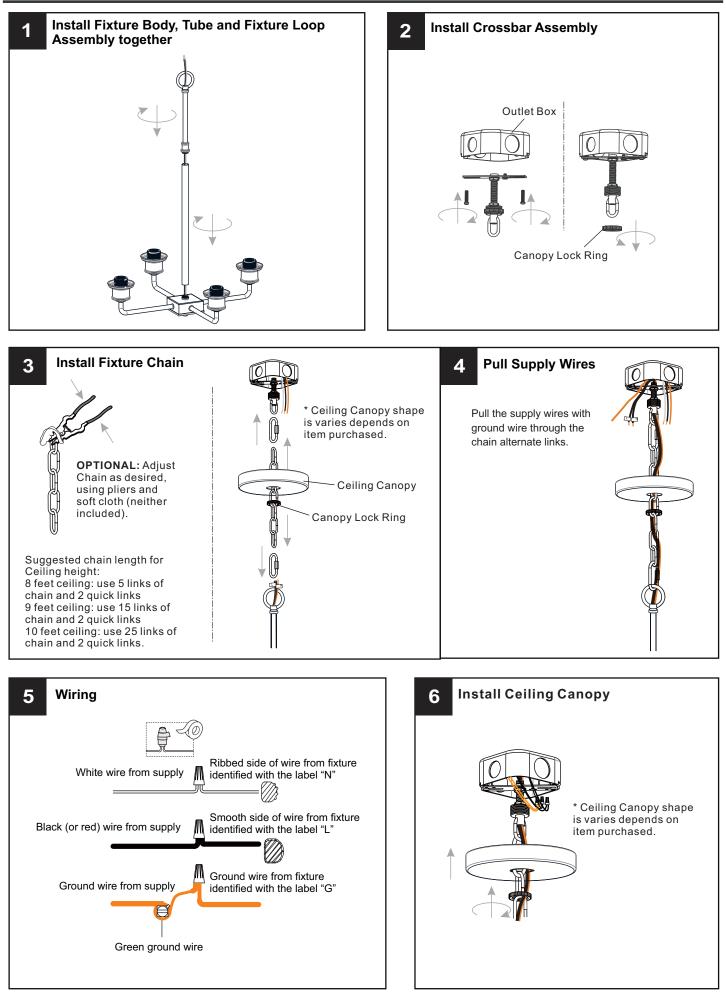

## INSTALLATION

Your installation is now complete! Restore electricity and save this sheet for future reference.