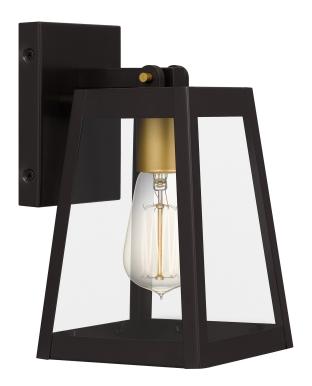

## AMBL8405WT

Amberly Grove Wall Lantern Western Bronze

### **DETAILS**

Material: Steel

Glass/Shade Description: Clear Glass panel

#### **LAMPING**

Light Source: Incandescent

Bulb Included: No

Bulb Type: Medium Base

Bulb Quantity: 1

Watts per Bulb: 100

#### **DIMENSIONS**

Dimensions: 5.5 W x 10 H x 6.5 D

Backplate Dimensions: 5.5" H x 4.5" W

HCWO: 2.5"

Weight: 3.02 lbs

We reserve the right to revise the design of components of any product due to parts availability or change in our Listed Mark standards without assuming any obligation or liability to modify any products previously manufactured and without notice. This literature depicts a product DESIGN that is the SOLE and EXCLUSIVE PROPERTY of Quoizel Inc. Compliance with U.S. COPYRIGHT and PATENT requirements, notification is hereby presented in this form that this literature, or this product depicts, is NOT to be copied, altered or used in any manner without the express written consent of, or contray to the best interests of Quoizel Inc. 03/31/2013