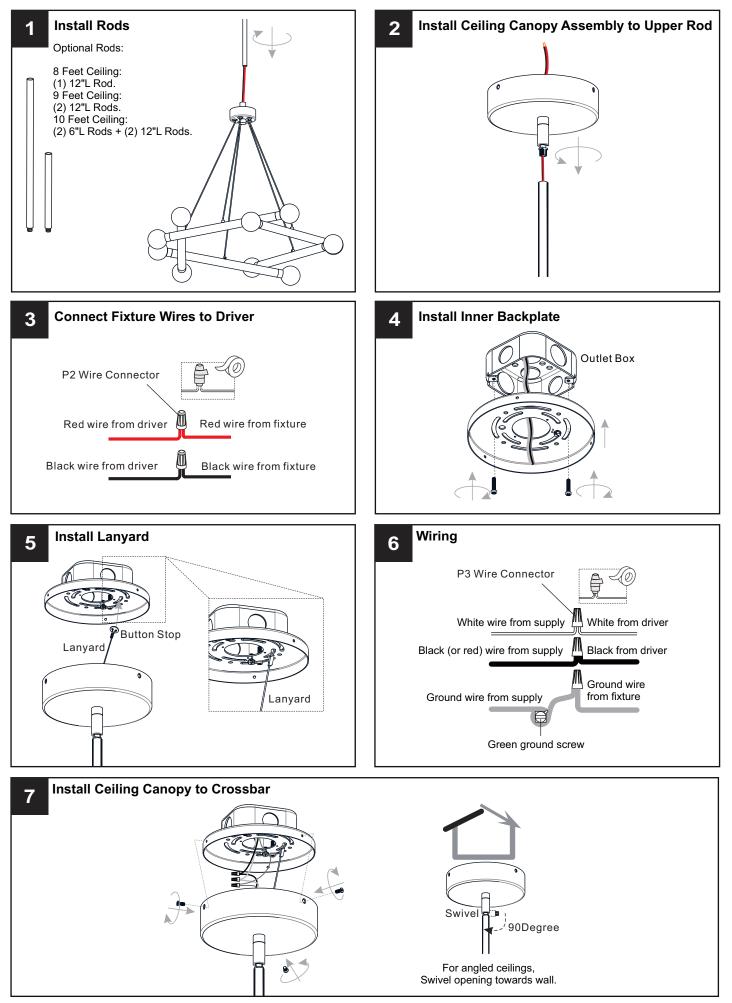

### INSTALLATION

Your installation is now complete! Restore electricity and save this sheet for future reference.