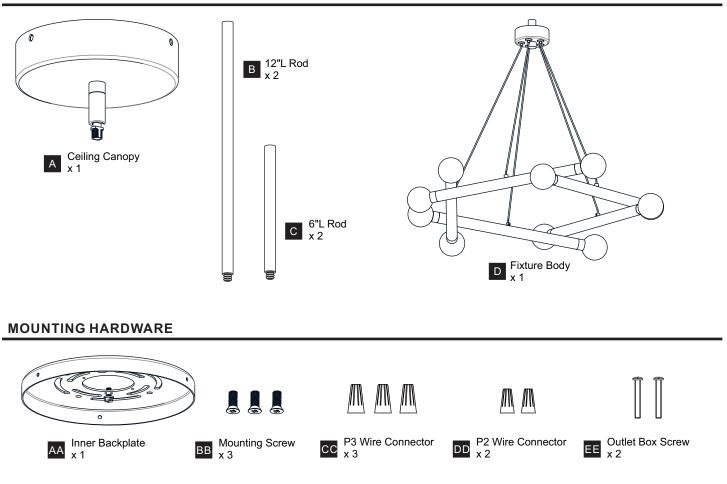

ISK OF ELECTRIC SHOCK Before beginning installation, turn off electricity at the circuit breaker box or the main fuse box.
- CAUTION
- For your safety, read instructions completely before beginning installation.
- If in doubt about electrical installation, consult a licensed electrician.

**TOOLS REQUIRED** 



| ~~~~~~~~~~~~~~~~~~~~~~~~~~~~~~~~~~~~~~ |  |
|----------------------------------------|--|
| •                                      |  |

#### **CARE AND MAINTENANCE**

. Wipe clean using soft, dry cloth or static duster. Always avoid using harsh chemicals and abrasives to clean fixture as they may damage the finish.

If you need further assistance call Quoizel Customer Care at 1-800-645-3184 (9:00am - 5:00pm EST), or visit us on-line at www.quoizel.com.

### **PACKAGE CONTENTS**



### INSTALLATION



Your installation is now complete! Restore electricity and save this sheet for future reference.