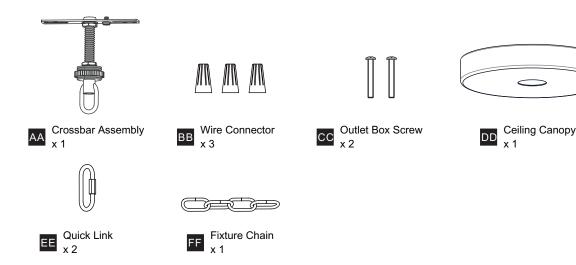

## **MOUNTING HARDWARE**

Your installation is now complete! Restore electricity and save this sheet for future reference.