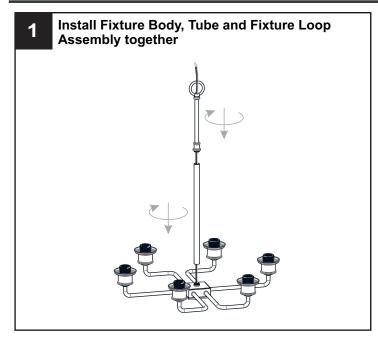

turn off electricity at the circuit breaker box or the main fuse box.
- RISK OF FIRE Use bulbs specified by the markings and/or labels on the fixture.

#### CAUTION

- For your safety, read instructions completely before beginning installation.
- If in doubt about electrical installation, consult a licensed electrician.
- Turn off electricity to fixture before replacing the bulb(s).

### **TOOLS REQUIRED**













### **CARE AND MAINTENANCE**

• Wipe clean using soft, dry cloth or static duster. Always avoid using harsh chemicals and abrasives to clean fixture as they may damage the finish.

If you need further assistance call Quoizel Customer Care at 1-800-645-3184 (9:00am - 5:00pm EST), or visit us on-line at www.quoizel.com.

### **PACKAGE CONTENTS**



## **MOUNTING HARDWARE**















Your installation is now complete! Restore electricity and save this sheet for future reference.