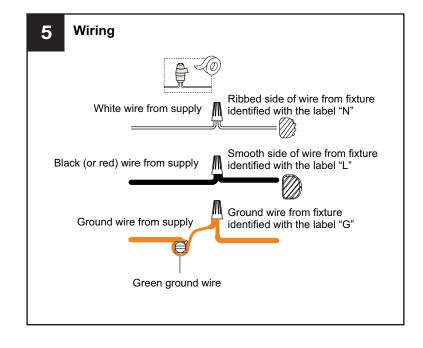

ff electricity at the circuit breaker box or the main fuse box.
- RISK OF FIRE Use bulbs specified by the markings and/or labels on the fixture.

#### CAUTION

- For your safety, read instructions completely before beginning installation.
- If in doubt about electrical installation, consult a licensed electrician.
- Turn off electricity to fixture before replacing the bulb(s).

### **TOOLS REQUIRED**













### **CARE AND MAINTENANCE**

• Wipe clean using soft, dry cloth or static duster. Always avoid using harsh chemicals and abrasives to clean fixture as they may damage the finish.

If you need further assistance call Quoizel Customer Care at 1-800-645-3184 (9:00am - 5:00pm EST), or visit us on-line at www.quoizel.com.

### **PACKAGE CONTENTS**



## **MOUNTING HARDWARE**















Your installation is now complete! Restore electricity and save this sheet for future reference.