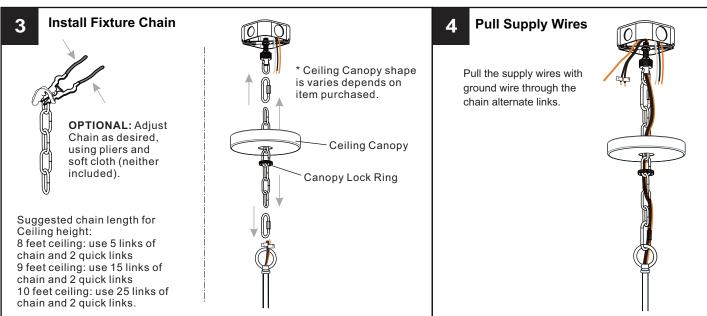

off electricity at the circuit breaker box or the main fuse box.
- RISK OF FIRE Use bulbs specified by the markings and/or labels on the fixture.

#### CAUTION

- For your safety, read instructions completely before beginning installation.
- If in doubt about electrical installation, consult a licensed electrician.
- Turn off electricity to fixture before replacing the bulb(s).

### **TOOLS REQUIRED**













### **CARE AND MAINTENANCE**

• Wipe clean using soft, dry cloth or static duster. Always avoid using harsh chemicals and abrasives to clean fixture as they may damage the finish.

If you need further assistance call Quoizel Customer Care at 1-800-645-3184 (9:00am - 5:00pm EST), or visit us on-line at www.quoizel.com.

### **PACKAGE CONTENTS**



## **MOUNTING HARDWARE**















Your installation is now complete! Restore electricity and save this sheet for future reference.