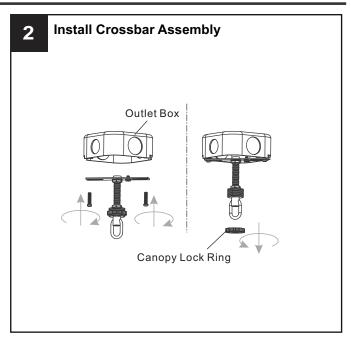

rn off electricity at the circuit breaker box or the main fuse box.
- RISK OF FIRE Use bulbs specified by the markings and/or labels on the fixture.

#### CAUTION

- For your safety, read instructions completely before beginning installation.
- If in doubt about electrical installation, consult a licensed electrician.
- Turn off electricity to fixture before replacing the bulb(s).

### **TOOLS REQUIRED**













### **CARE AND MAINTENANCE**

• Wipe clean using soft, dry cloth or static duster. Always avoid using harsh chemicals and abrasives to clean fixture as they may damage the finish.

If you need further assistance call Quoizel Customer Care at 1-800-645-3184 (9:00am - 5:00pm EST), or visit us on-line at www.quoizel.com.

### **PACKAGE CONTENTS**



## **MOUNTING HARDWARE**















Your installation is now complete! Restore electricity and save this sheet for future reference.