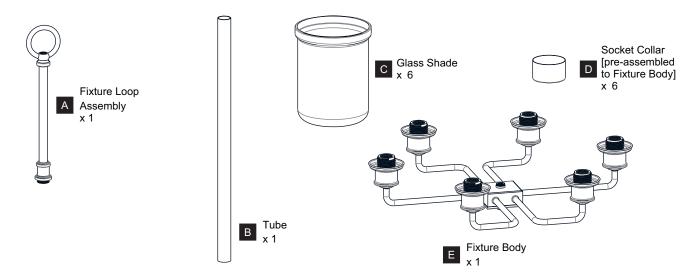

efore beginning installation, turn off electricity at the circuit breaker box or the main fuse box.
- RISK OF FIRE Use bulbs specified by the markings and/or labels on the fixture.

#### CAUTION

- For your safety, read instructions completely before beginning installation.
- If in doubt about electrical installation, consult a licensed electrician.
- Turn off electricity to fixture before replacing the bulb(s).

### **TOOLS REQUIRED**













### **CARE AND MAINTENANCE**

• Wipe clean using soft, dry cloth or static duster. Always avoid using harsh chemicals and abrasives to clean fixture as they may damage the finish.

If you need further assistance call Quoizel Customer Care at 1-800-645-3184 (9:00am - 5:00pm EST), or visit us on-line at www.quoizel.com.

### **PACKAGE CONTENTS**



## **MOUNTING HARDWARE**















Your installation is now complete! Restore electricity and save this sheet for future reference.