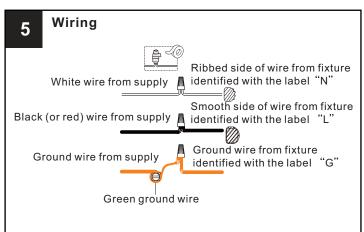

#### WARNING

- RISK OF ELECTRIC SHOCK Before beginning installation, turn off electricity at the circuit breaker box or the main fuse box.
- RISK OF FIRE Use bulbs specified by the markings and/or labels on the fixture.

- For your safety, read instructions completely before beginning installation.
- If in doubt about electrical installation, consult a licensed electrician. Turn off electricity to fixture before replacing the bulb(s).