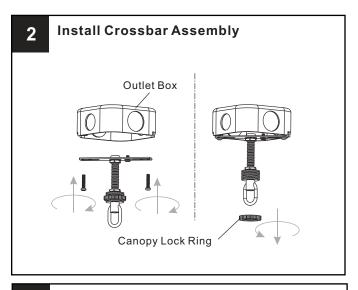

## **MOUNTING HARDWARE**

BB Wire Connector

**Outlet Box Screw** 

Fixture Chain EE

Ceiling Canopy X 1

Your installation is now complete! Restore electricity and save this sheet for future reference.