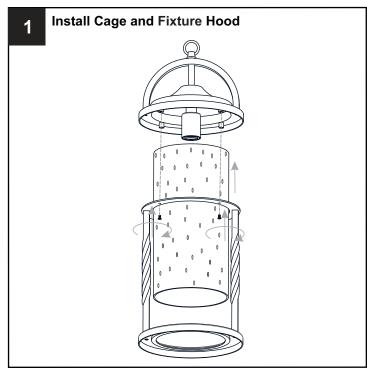

bulbs specified by the markings and/or labels on the fixture.

- For your safety, read instructions completely before beginning installation.
- If in doubt about electrical installation, consult a licensed electrician. Turn off electricity to fixture before replacing the bulb(s).

### **TOOLS REQUIRED**













## **CARE AND MAINTENANCE**

Wipe clean using soft, dry cloth or static duster. Always avoid using harsh chemicals and abrasives to clean fixture as they may damage

If you need further assistance call Quoizel Customer Care at 1-800-645-3184(9:00am - 5:00pm EST), or visit us on-line at www.quoizel.com

## **PACKAGE CONTENTS**







Glass Shade В



C Cage

## **MOUNTING HARDWARE**







BB Wire Connector



**Outlet Box Screw** 







Fixture Chain EE



Ceiling Canopy X 1















Your installation is now complete! Restore electricity and save this sheet for future reference.