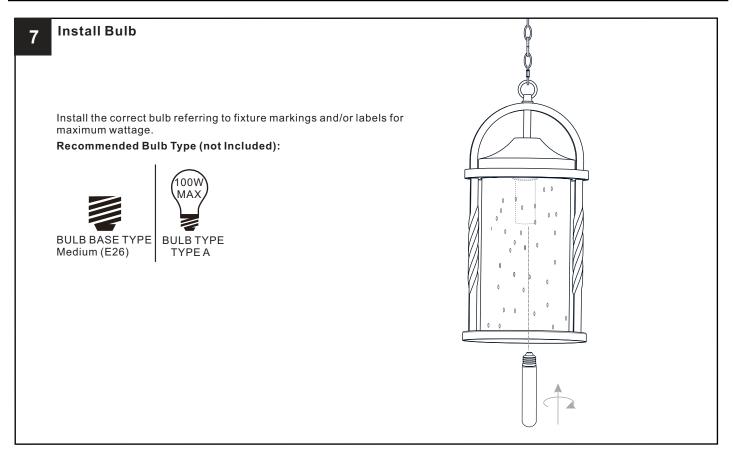

#### WARNING

- RISK OF ELECTRIC SHOCK Before beginning installation, turn off electricity at the circuit breaker box or the main fuse box.
- RISK OF FIRE Use bulbs specified by the markings and/or labels on the fixture.