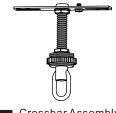

## **MOUNTING HARDWARE**

BB Wire Connector

**Outlet Box Screw** 

Fixture Chain EE

Ceiling Canopy X 1

Your installation is now complete! Restore electricity and save this sheet for future reference.