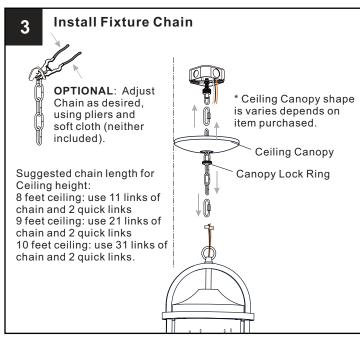

## **MOUNTING HARDWARE**

BB Wire Connector

**Outlet Box Screw** 

Fixture Chain EE

Ceiling Canopy X 1

Your installation is now complete! Restore electricity and save this sheet for future reference.