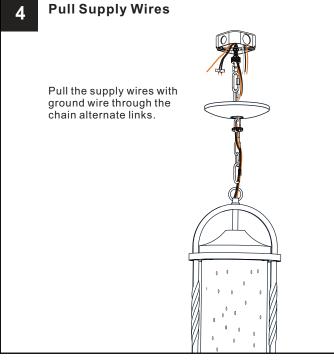

## **MOUNTING HARDWARE**

BB Wire Connector

**Outlet Box Screw** 

Fixture Chain EE

Ceiling Canopy X 1

Your installation is now complete! Restore electricity and save this sheet for future reference.